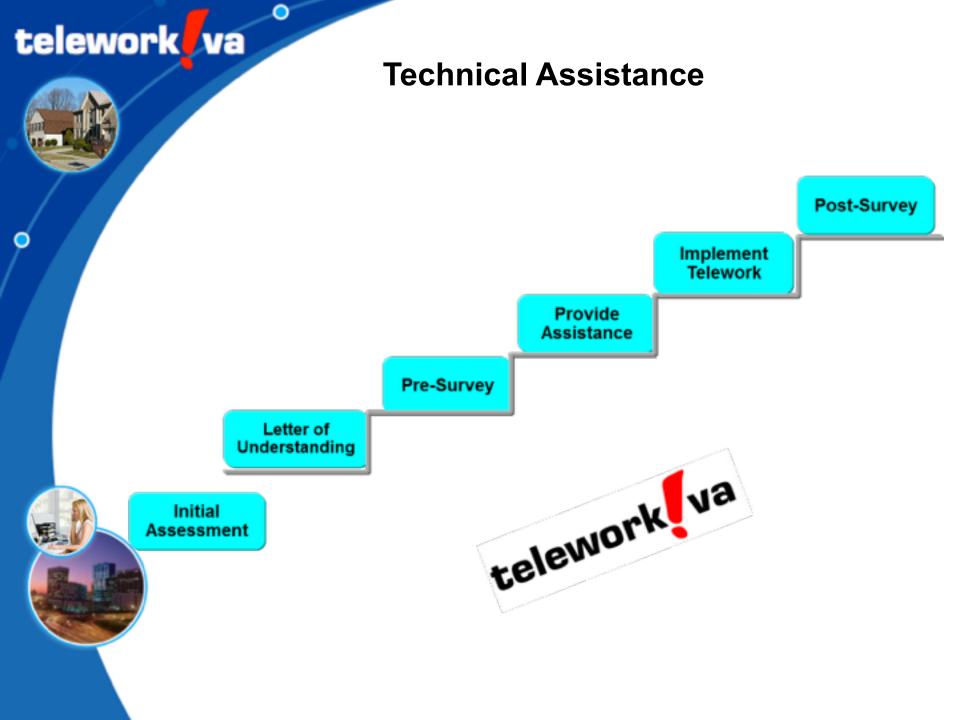

# **Technical Assistance Program**

- Technical Assistance Program through VDOT & DRPT partnership
- Available to Northern Virginia employers
- Provides FREE technical assistance to implement or expand a telework program
- Helps manage traffic congestion and reduce transportation emissions

### **Technical Assistance**

- Help businesses understand telework as a *business management/operations model*
- Develop Telework Policies and Agreements
  - Incorporate with Continuity of Operations (COOP) plan
- Implement disciplined/proven approach including *identifying positions* suited for telework
- Train Managers and Employees
- Develop Budgets
- Assist with a Technology Plan