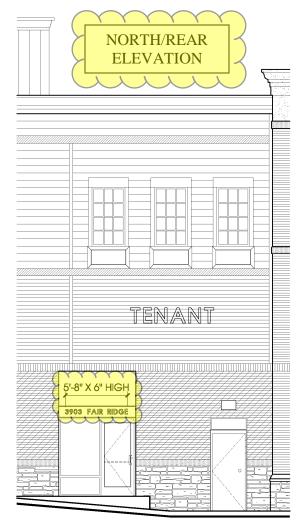

## **\* 3901 Fair Ridge Drive (Existing Office Building):**

#### DESCRIPTION:

Interior Illuminated Channel Letters on Raceways Signs may be dispersed in varying configurations

1.5 S.F. per linear ft of frontage

Main Entrances Building Address- Individual pin-mounted letters, or letters painted on canopy,

solid, uniform font & color, no illumination, not to exceed 10 SF

#### **GRAPHICS / LETTERING**

Font: Goudy

Color: Multiple Colors Letter Height: 1'-8" Logo height: 2'-6"

4 tenant signs per building

Tenant Signs - 90 SF maximum