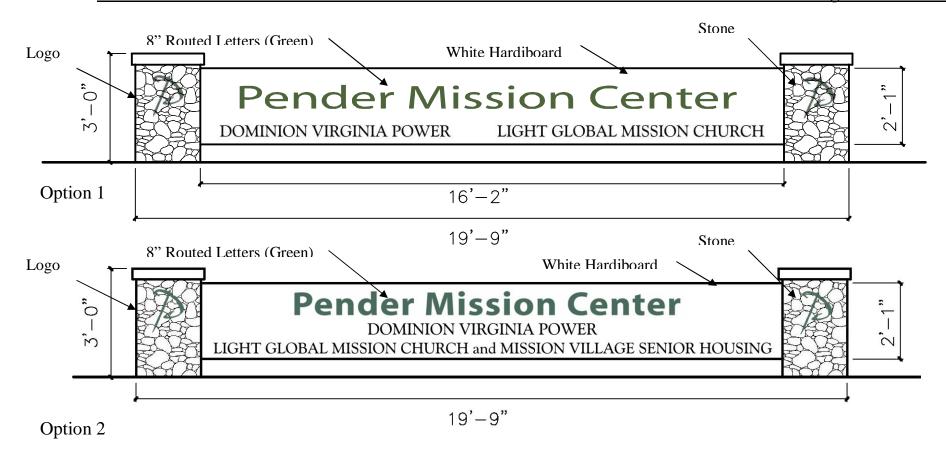

# **Pender Mission Center Sign:**

The Mission Center sign marks the entrance to the office portion of the center. It displays the name of the center and the names of major tenants. The sign will have ground mounted spot lighting.

#### **DESCRIPTION:**

Option 1 Letters routed in Hardiboard background Option 2 Letters routed in Hardiboard background 42 S.F. max sign area GRAPHICS / LETTERING

Font: Grimshaw Hand, Myriad Pro

Letter Height: 1'0" max

### **Comparison of Tenant Sign Sizes:**

More than one line of text may be used so long as the total height of the lines together does not exceed the maximum height allowed.