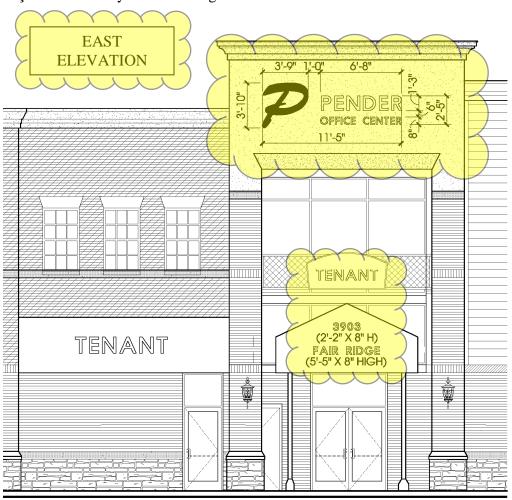

# Office Entrance and Building Address Identification Sign (Building B2):

#### DESCRIPTION:

Individual pin mounted letters, letters painted on Fabric Canopy or Fabric Awning and/or Individual internally illuminated channel letters with plexiglass face lens mounted on building façade on raceway to match bldg

#### **GRAPHICS / LETTERING**

Font: Goudy

Color: Multiple Colors Letter Height: 3'-0" Logo height: 3'-6"

100 SF maximum sign area

## **\* 3901 Fair Ridge Drive (Existing Office Building):**

#### DESCRIPTION:

Interior Illuminated Channel Letters on Raceways Signs may be dispersed in varying configurations

1.5 S.F. per linear ft of frontage

Main Entrances Building Address- Individual pin-mounted letters, or letters painted on canopy,

solid, uniform font & color, no illumination, not to exceed 10 SF

#### **GRAPHICS / LETTERING**

Font: Goudy

Color: Multiple Colors Letter Height: 1'-8" Logo height: 2'-6"

4 tenant signs per building

Tenant Signs - 90 SF maximum