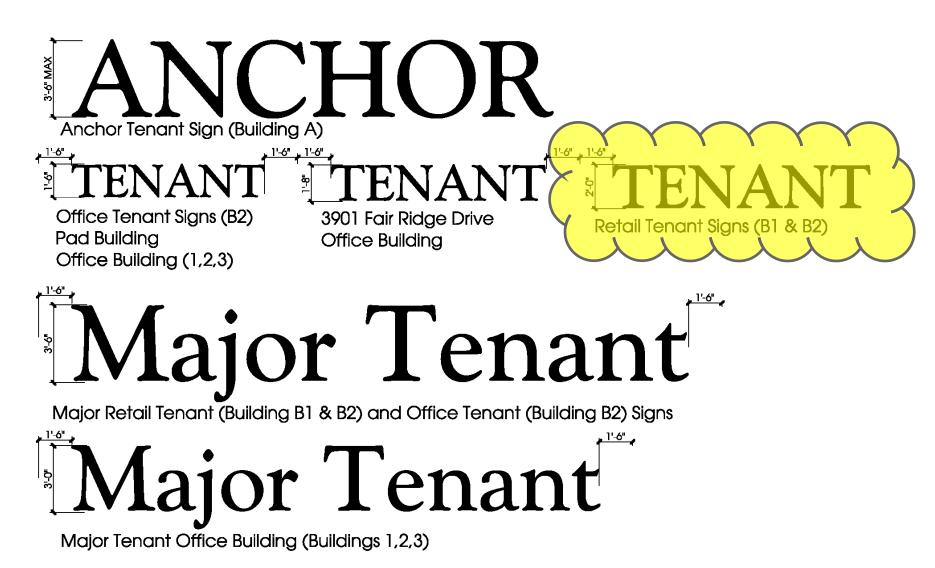

### **Comparison of Tenant Sign Sizes:**

More than one line of text may be used so long as the total height of the lines together does not exceed the maximum height allowed.

#### **RETAIL TENANT**

Tenant Logos allowed max height 3'-0" Letter Height: 2'-0"

60 SF maximum sign area

MAJOR RETAIL TENANT - (a major retail tenant is defined as a tenant that occupies 3500 or more SF on the first floor of either buildings B1 or B2)

Letter Height: 3' 6" max

Logo height. 4'-0"

75 SF maximum sign area (may be comprised of several signs on either the 1<sup>st</sup> or 2<sup>nd</sup> floor, but not on the same facade)