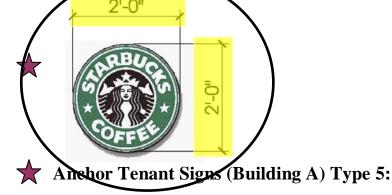

## Anchor Tenant Signs (Building A) Type 4:

DESCRIPTION:

Open face channel letter on raceway

GRAPHICS / LETTERING Tenant logo Size 5'-0" x 7'-0" 35 sq. ft.

**DESCRIPTION:** 

Sign Box

GRAPHICS / LETTERING Size 2' Diameter 4 sq. ft.