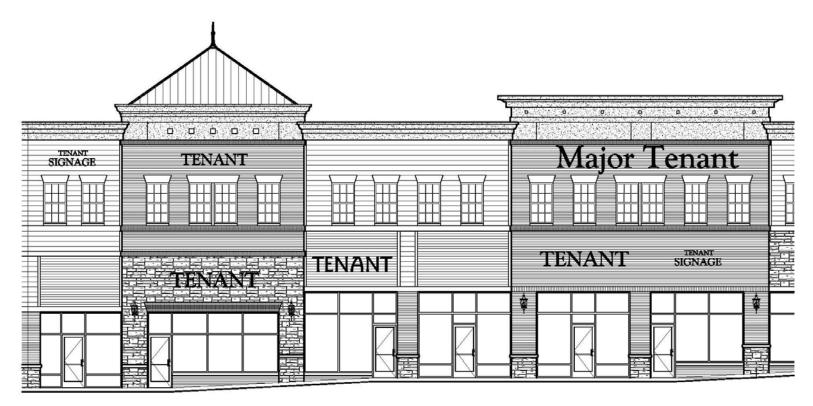

# 1<sup>st</sup> Floor Retail Tenant Signs (Building B2):

#### **DESCRIPTION:**

Channel Letters with interior illumination on raceway 18" from Tenant demising walls Signs may be dispersed in varying configurations The total amount of signage can be allotted where it best directs, advertises and informs.

#### **RETAIL TENANT**

Tenant Logos allowed max height 3'-0" Letter Height: 2'-0"

60 SF maximum sign area

MAJOR RETAIL TENANT - (a major retail tenant is defined as a tenant that occupies 3500 or more SF on the first floor of either buildings B1 or B2)

Letter Height: 3' 6" max

Logo height. 4'-0"

75 SF maximum sign area (may be comprised of several signs on either the 1<sup>st</sup> or 2<sup>nd</sup> floor, but not on the same facade)