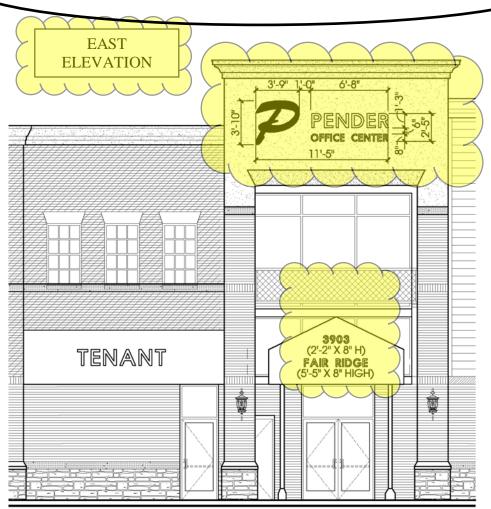

# Office Entrance and Building Address Identification Sign (Building B2):

#### DESCRIPTION:

Individual pin mounted letters, letters painted on Fabric Canopy or Fabric Awning and/or Individual internally illuminated channel letters with plexiglass face lens mounted on building façade on raceway to match bldg. In the event that the "Pender Office Centersign is not used, a Major Retail Tenant sign may be provided in its place."

#### **GRAPHICS / LETTERING**

Font: Goudy

Color: Multiple Colors Letter Height: 3'-0" Logo height: 3'-6"