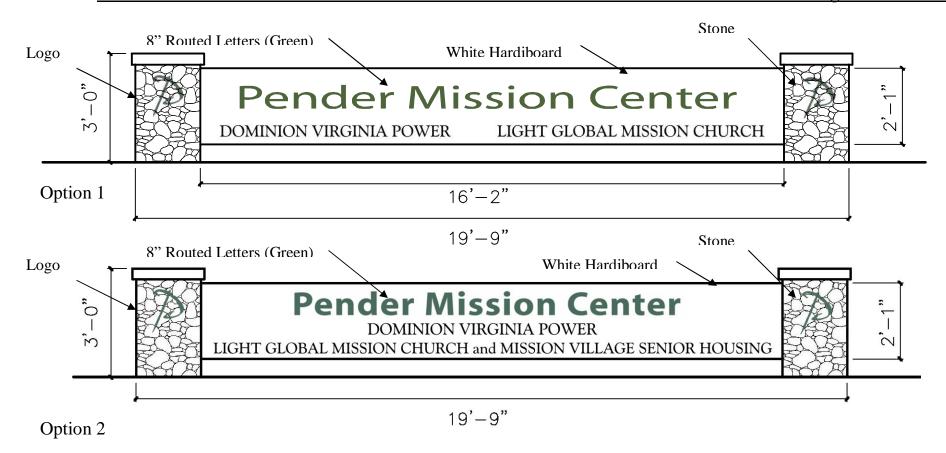

# **Pender Mission Center Sign:**

The Mission Center sign marks the entrance to the office portion of the center. It displays the name of the center and the names of major tenants. The sign will have ground mounted spot lighting.

#### **DESCRIPTION:**

Option 1 Letters routed in Hardiboard background Option 2 Letters routed in Hardiboard background 42 S.F. max sign area GRAPHICS / LETTERING

Font: Grimshaw Hand, Myriad Pro

Letter Height: 1'0" max