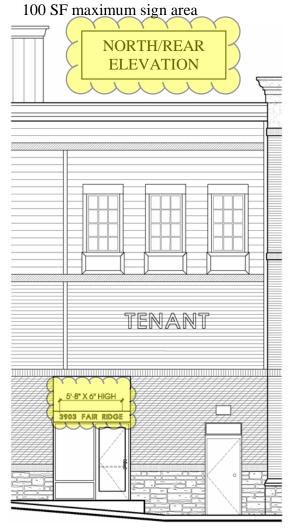

## **\* 3901 Fair Ridge Drive (Existing Office Building):**

#### DESCRIPTION:

Interior Illuminated Channel Letters on Raceways Signs may be dispersed in varying configurations

1.5 S.F. per linear ft of frontage

Main Entrances Building Address- Individual pin-mounted letters, or letters painted on canopy,

solid, uniform font & color, no illumination, not to exceed 10 SF

#### **GRAPHICS / LETTERING**

Font: Goudy

Color: Multiple Colors Letter Height: 1'-8" Logo height: 2'-6"

4 tenant signs per building

Tenant Signs - 90 SF maximum