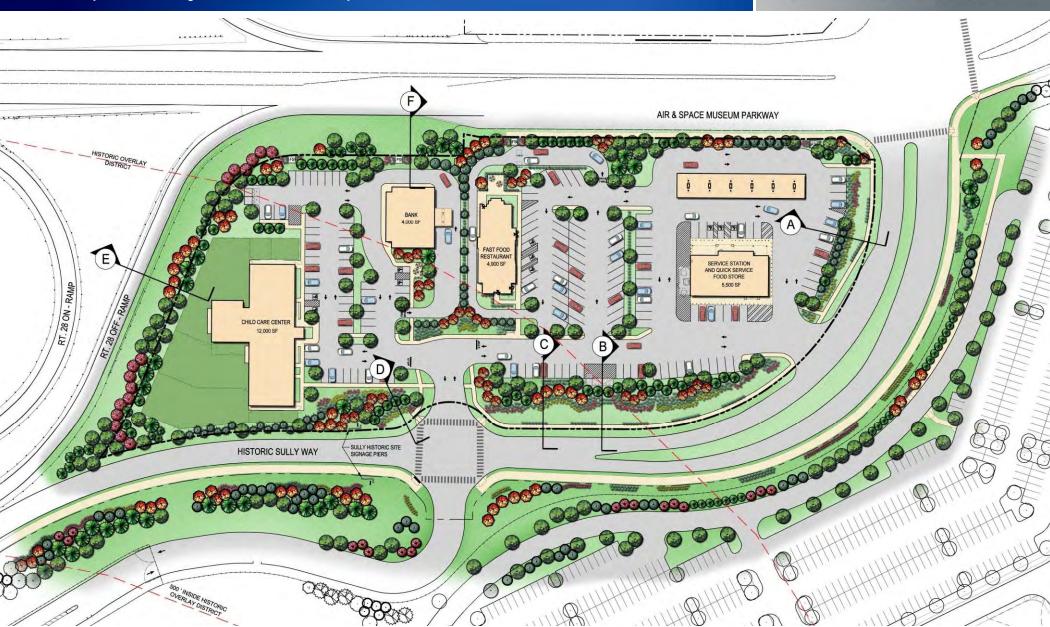

### Dulles Discovery South Retail Site

02/19/2014

<u>0.25 FAR – Proffered / Approved</u>

# Proposed CDPA / FDPA / SE The Peterson Companies Timminini

FAR = 0.09 (approx. 26,400 SF Retail)

### Sully Historic Site – Sully Piers

#### Proposed Layout – Landscape Sections

FAR = 0.09 (approx. 26,400 SF Retail)

SECTION F