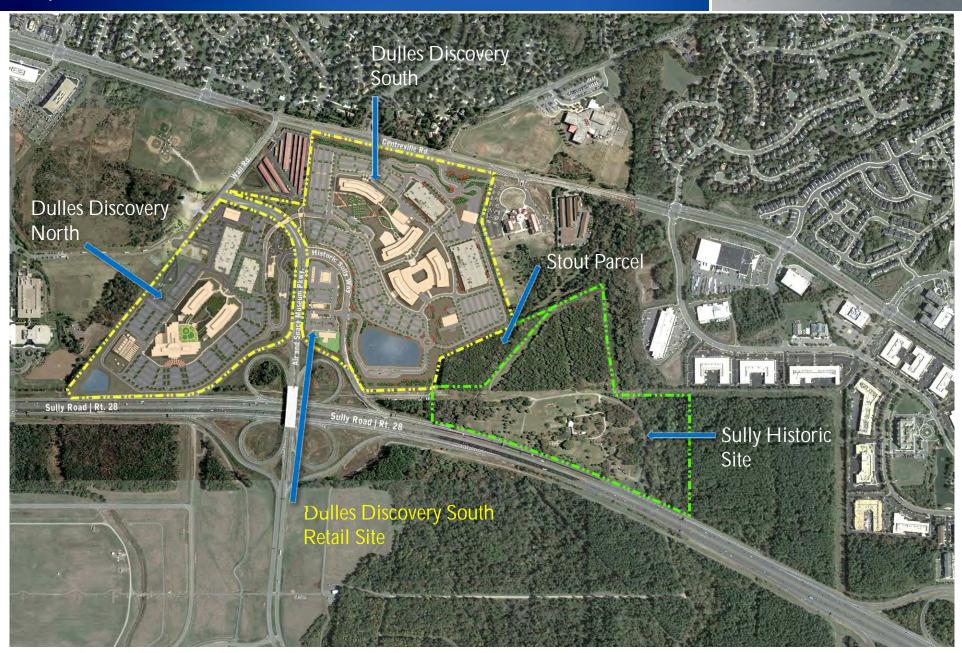

### Dulles Discovery South Retail Site

02/19/2014

<u>0.25 FAR – Proffered / Approved</u>