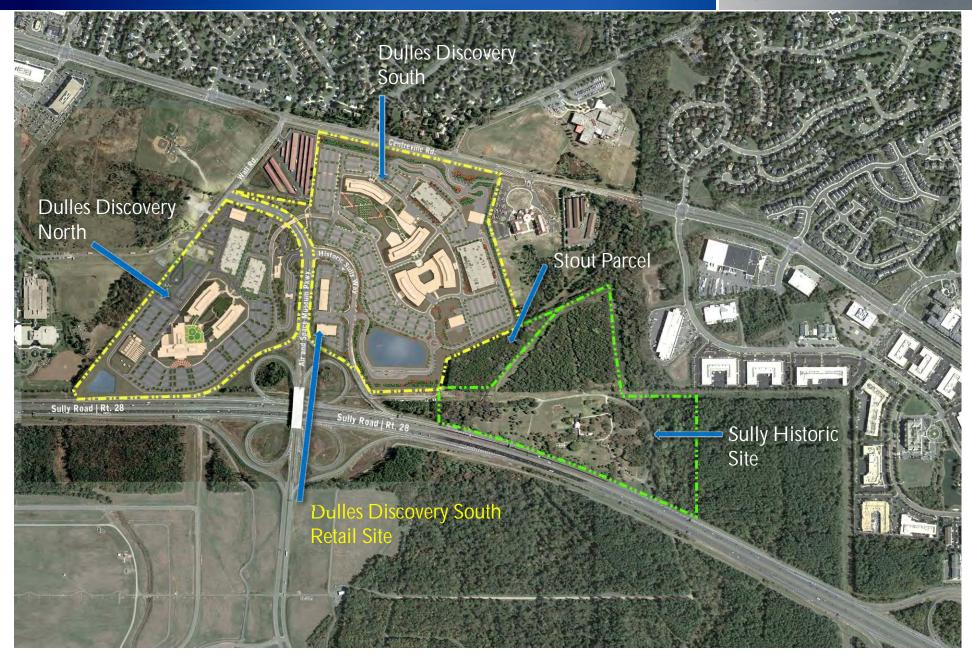

### Dulles Discovery South Retail Site

02/19/2014

<u>0.25 FAR – Proffered / Approved</u>