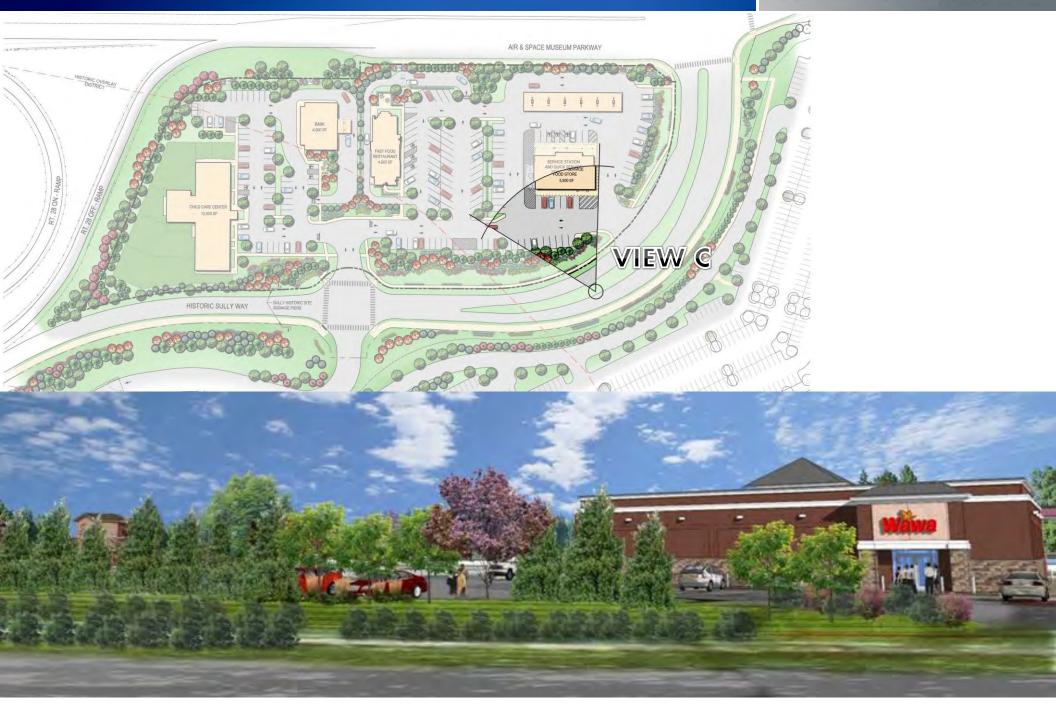

### Dulles Discovery South Retail Site

02/19/2014









<u>0.25 FAR – Proffered / Approved</u>

# Proposed CDPA / FDPA / SE The Peterson Companies Timminini

FAR = 0.09 (approx. 26,400 SF Retail)





### Sully Historic Site – Sully Piers







#### Proposed Building Elevations



- Complementary architectural style
- Complementary stone building accents



#### View A – Day Care and Bank (From Historic Sully Way)





#### View B – Day Care, Bank & Fast Food Restaurant (From Historic Sully Way)









#### Proposed Layout – Landscape Sections





FAR = 0.09 (approx. 26,400 SF Retail)







SECTION F

# Proposed CDPA / FDPA / SE The Peterson Companies Timminini

FAR = 0.09 (approx. 26,400 SF Retail)