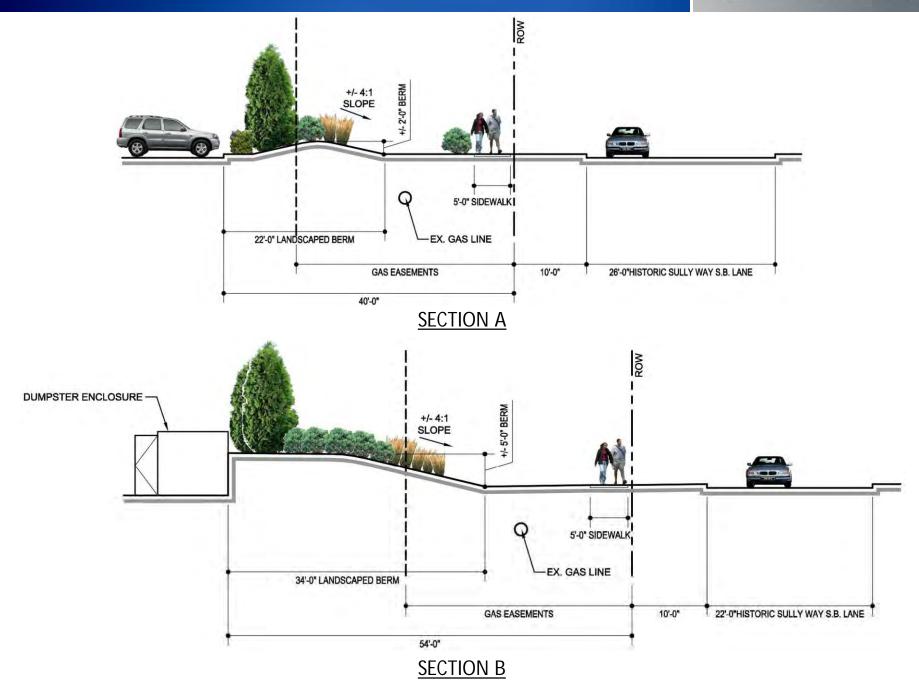

#### Proposed Layout – Landscape Sections

FAR = 0.09 (approx. 26,400 SF Retail)

SECTION F