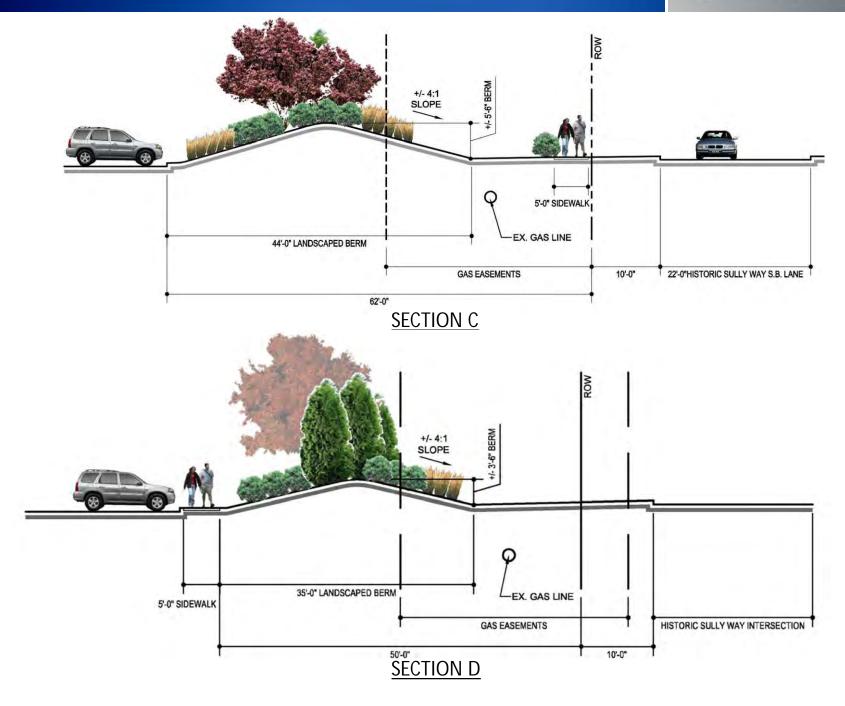

#### Proposed Layout – Landscape Sections

FAR = 0.09 (approx. 26,400 SF Retail)

SECTION F