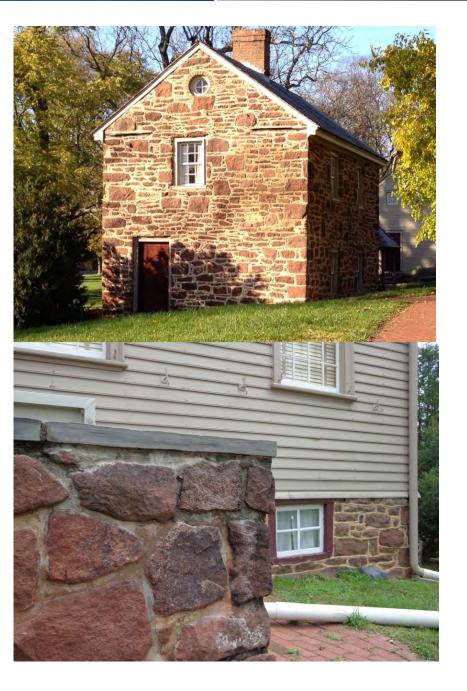

### Dulles Discovery South Retail Site

02/19/2014









<u>0.25 FAR – Proffered / Approved</u>

# Proposed CDPA / FDPA / SE The Peterson Companies Timminini

FAR = 0.09 (approx. 26,400 SF Retail)





### Sully Historic Site – Sully Piers







#### Proposed Building Elevations



- Complementary architectural style
- Complementary stone building accents



#### View A – Day Care and Bank (From Historic Sully Way)





#### View B – Day Care, Bank & Fast Food Restaurant (From Historic Sully Way)









#### Proposed Layout – Landscape Sections





FAR = 0.09 (approx. 26,400 SF Retail)







SECTION F

# Proposed CDPA / FDPA / SE The Peterson Companies Timminini

FAR = 0.09 (approx. 26,400 SF Retail)