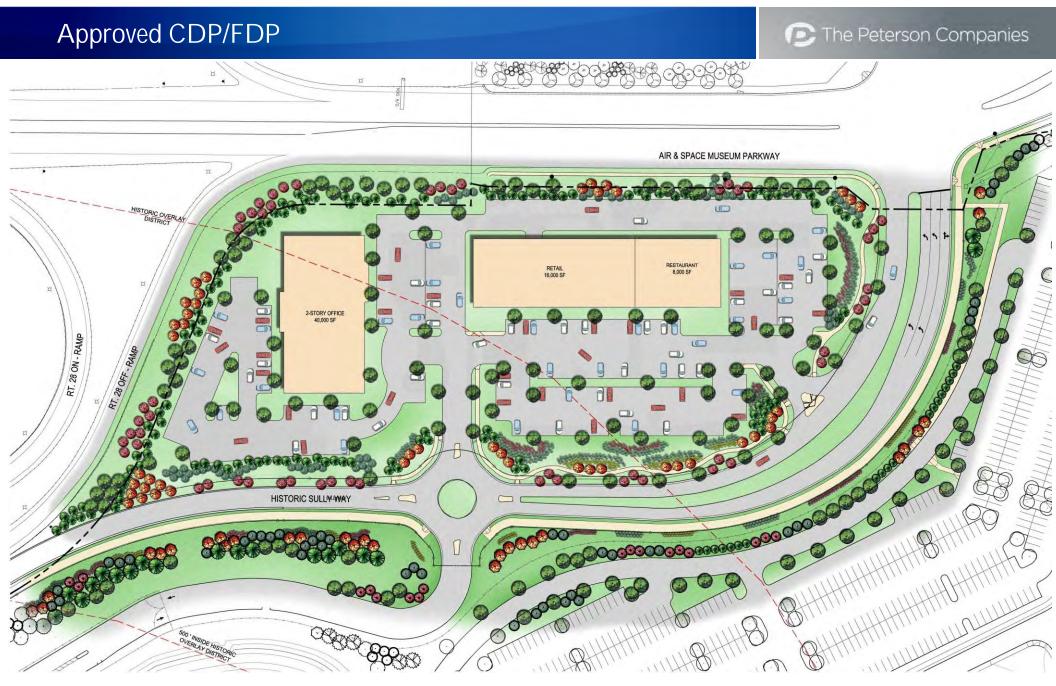

# Proposed CDPA / FDPA / SE The Peterson Companies Timminini

FAR = 0.09 (approx. 26,400 SF Retail)

#### Proposed Layout – Landscape Sections

FAR = 0.09 (approx. 26,400 SF Retail)

SECTION F