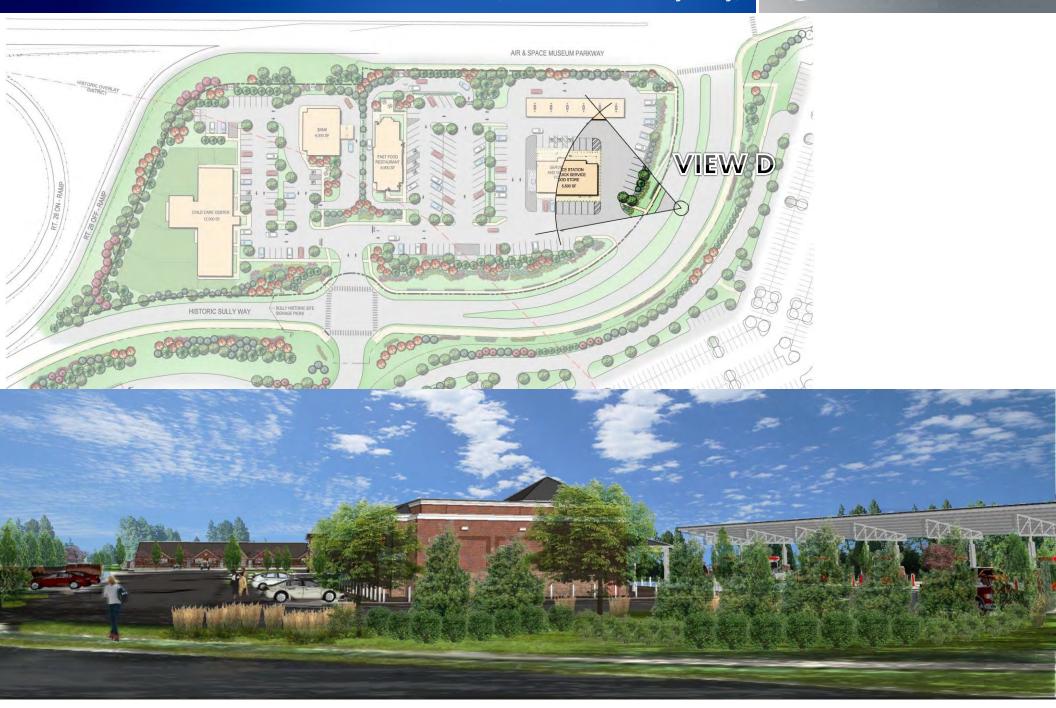

### Dulles Discovery South Retail Site

02/19/2014









<u>0.25 FAR – Proffered / Approved</u>

# Proposed CDPA / FDPA / SE The Peterson Companies Timminini

FAR = 0.09 (approx. 26,400 SF Retail)





### Sully Historic Site – Sully Piers







#### Proposed Building Elevations



- Complementary architectural style
- Complementary stone building accents



#### View A – Day Care and Bank (From Historic Sully Way)





#### View B – Day Care, Bank & Fast Food Restaurant (From Historic Sully Way)









#### Proposed Layout – Landscape Sections





FAR = 0.09 (approx. 26,400 SF Retail)







SECTION F

# Proposed CDPA / FDPA / SE The Peterson Companies Timminini

FAR = 0.09 (approx. 26,400 SF Retail)