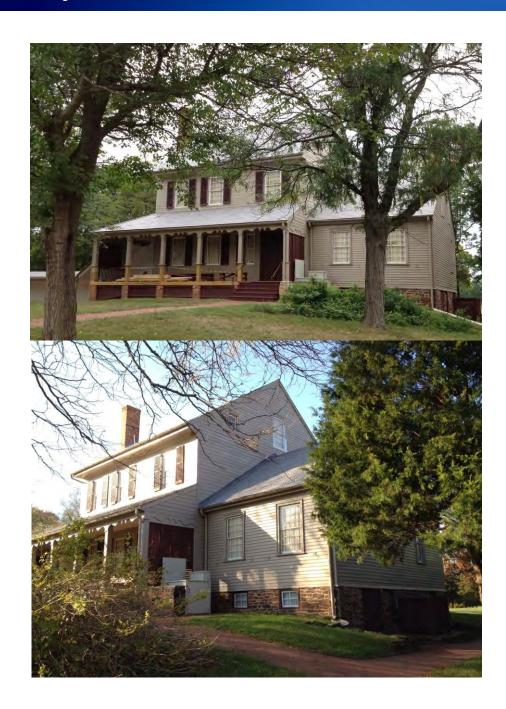

### Dulles Discovery South Retail Site

02/19/2014









<u>0.25 FAR – Proffered / Approved</u>

# Proposed CDPA / FDPA / SE The Peterson Companies Timminini

FAR = 0.09 (approx. 26,400 SF Retail)





### Sully Historic Site – Sully Piers







#### Proposed Building Elevations



- Complementary architectural style
- Complementary stone building accents



#### View A – Day Care and Bank (From Historic Sully Way)





#### View B – Day Care, Bank & Fast Food Restaurant (From Historic Sully Way)









#### Proposed Layout – Landscape Sections





FAR = 0.09 (approx. 26,400 SF Retail)







SECTION F

# Proposed CDPA / FDPA / SE The Peterson Companies Timminini

FAR = 0.09 (approx. 26,400 SF Retail)