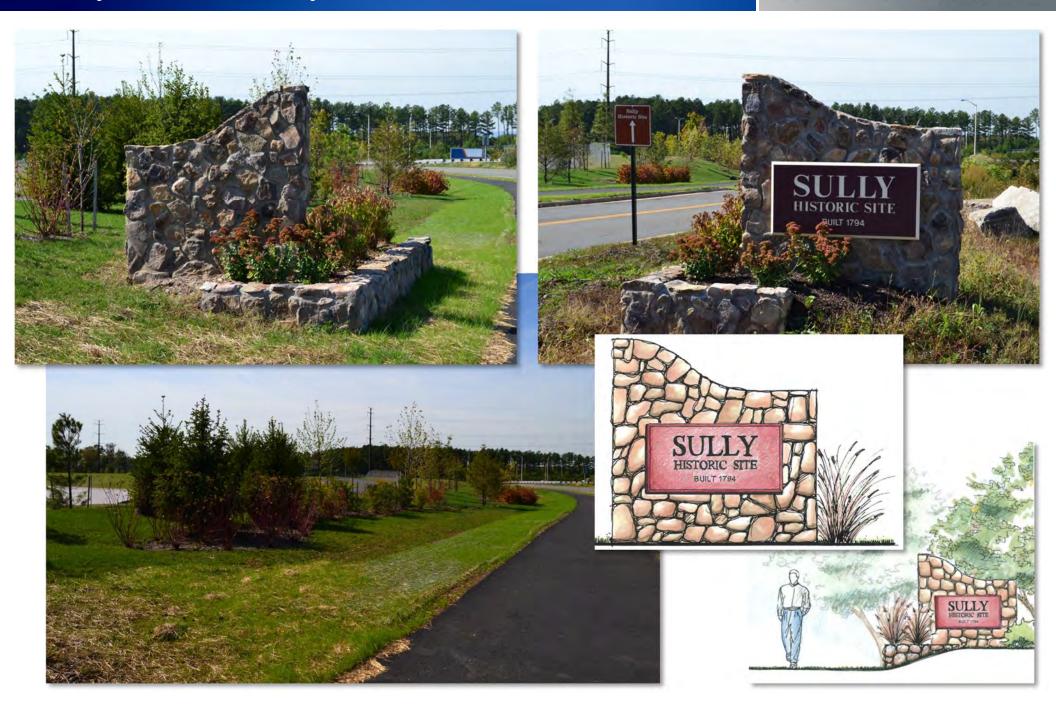

### Dulles Discovery South Retail Site

02/19/2014









<u>0.25 FAR – Proffered / Approved</u>

# Proposed CDPA / FDPA / SE The Peterson Companies Timminini

FAR = 0.09 (approx. 26,400 SF Retail)





### Sully Historic Site – Sully Piers







#### Proposed Building Elevations



- Complementary architectural style
- Complementary stone building accents



#### View A – Day Care and Bank (From Historic Sully Way)





#### View B – Day Care, Bank & Fast Food Restaurant (From Historic Sully Way)









#### Proposed Layout – Landscape Sections





FAR = 0.09 (approx. 26,400 SF Retail)







SECTION F

# Proposed CDPA / FDPA / SE The Peterson Companies Timminini

FAR = 0.09 (approx. 26,400 SF Retail)