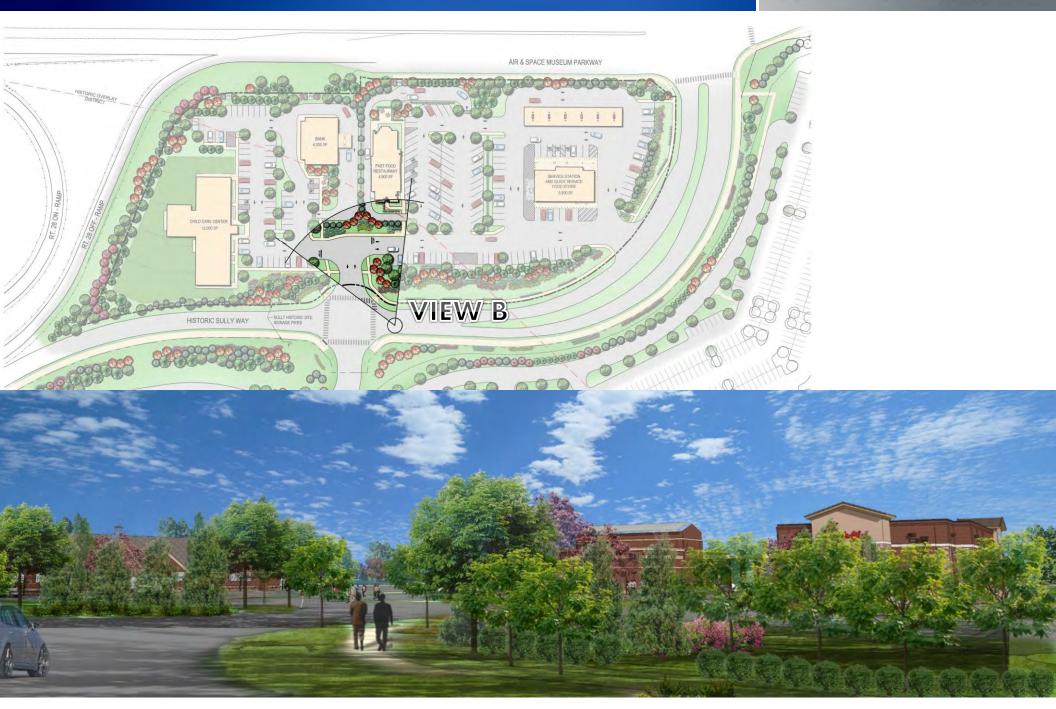

### Dulles Discovery South Retail Site

02/19/2014









<u>0.25 FAR – Proffered / Approved</u>

# Proposed CDPA / FDPA / SE The Peterson Companies Timminini

FAR = 0.09 (approx. 26,400 SF Retail)





### Sully Historic Site – Sully Piers







#### Proposed Building Elevations



- Complementary architectural style
- Complementary stone building accents



#### View A – Day Care and Bank (From Historic Sully Way)





#### View B – Day Care, Bank & Fast Food Restaurant (From Historic Sully Way)









#### Proposed Layout – Landscape Sections





FAR = 0.09 (approx. 26,400 SF Retail)







SECTION F

# Proposed CDPA / FDPA / SE The Peterson Companies Timminini

FAR = 0.09 (approx. 26,400 SF Retail)