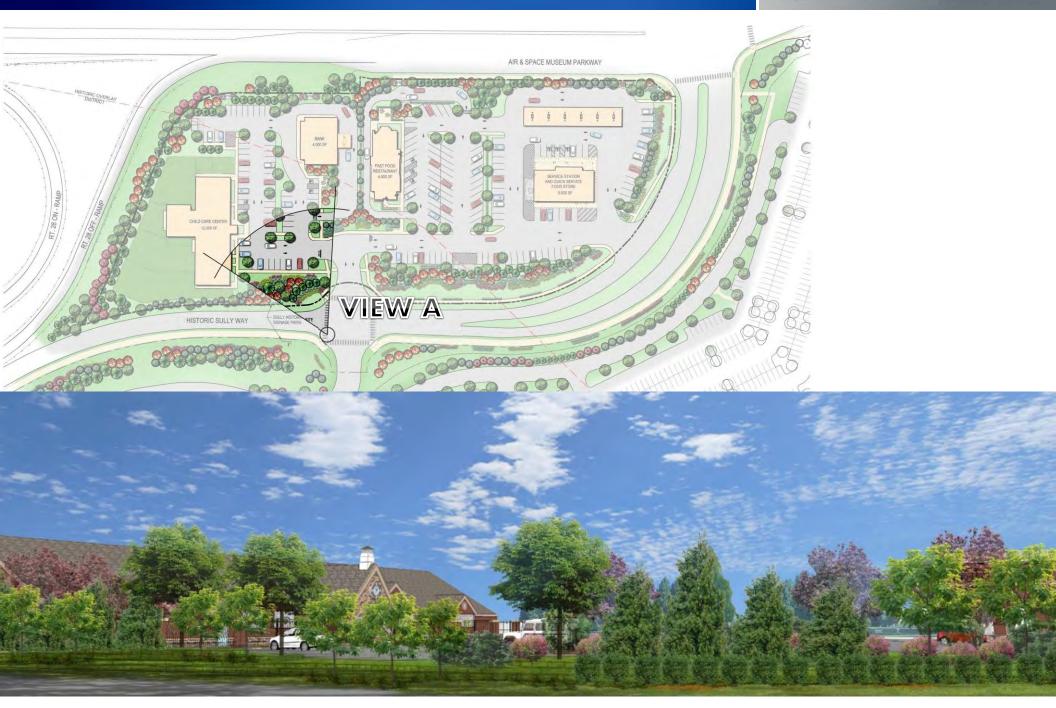

### Dulles Discovery South Retail Site

02/19/2014









<u>0.25 FAR – Proffered / Approved</u>

# Proposed CDPA / FDPA / SE The Peterson Companies Timminini

FAR = 0.09 (approx. 26,400 SF Retail)





### Sully Historic Site – Sully Piers







#### Proposed Building Elevations



- Complementary architectural style
- Complementary stone building accents



#### View A – Day Care and Bank (From Historic Sully Way)





#### View B – Day Care, Bank & Fast Food Restaurant (From Historic Sully Way)









#### Proposed Layout – Landscape Sections





FAR = 0.09 (approx. 26,400 SF Retail)







SECTION F

# Proposed CDPA / FDPA / SE The Peterson Companies Timminini

FAR = 0.09 (approx. 26,400 SF Retail)