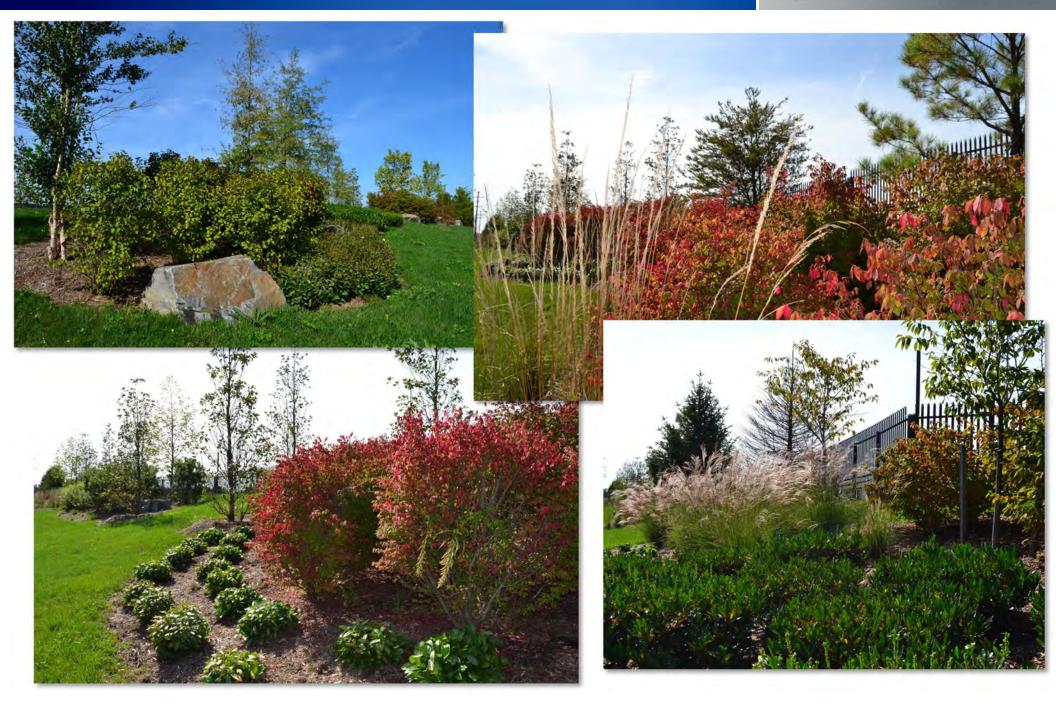

#### Proposed Layout – Landscape Sections

FAR = 0.09 (approx. 26,400 SF Retail)

SECTION F