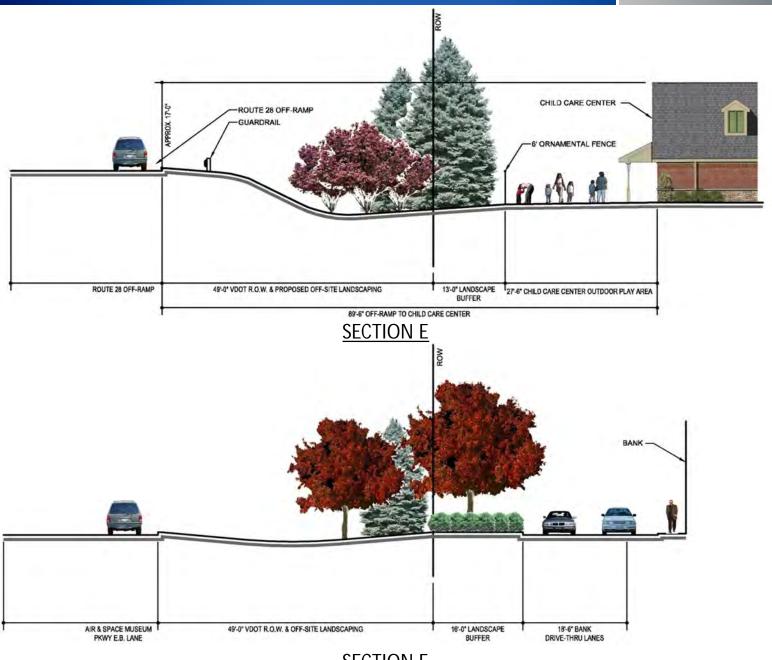

#### Proposed Layout – Landscape Sections

FAR = 0.09 (approx. 26,400 SF Retail)

SECTION F