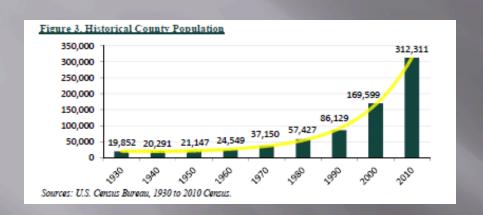

### LOUDOUN COUNTY

# Loudoun County Population Growth

| Figure 8. Race                           | Dulles Co | mmunity | Loudoun County |         |
|------------------------------------------|-----------|---------|----------------|---------|
|                                          | 2000      | 2010    | 2000           | 2010    |
| One Race                                 | 97.80%    | 95.60%  | 97.60%         | 96.00%  |
| White                                    | 85.90%    | 56.10%  | 82.80%         | 68.70%  |
| Black or African American                | 5.10%     | 7.00%   | 6.90%          | 7.30%   |
| American Indian & Alaska Native          | 0.20%     | 0.20%   | 0.20%          | 0.30%   |
| Asian <sup>(19)</sup>                    | 4.90%     | 30.30%  | 5.30%          | 14.70%  |
| Native Hawaiian & Other Pacific Islander | 0.00%     | 0.10%   | 0.10%          | 0.10%   |
| Other Race                               | 1.60%     | 1.90%   | 2.30%          | 4.90%   |
| Two or More Races                        | 2.20%     | 4.40%   | 2.40%          | 4.00%   |
| Total                                    | 100.00%   | 100.00% | 100.00%        | 100.00% |

- Significant increase of population since 2000
- More diverse especially with the Asian population
- Planned communities such as Sterling Park and Sugarland Run as well as Dulles International Airport responsible for early population growth