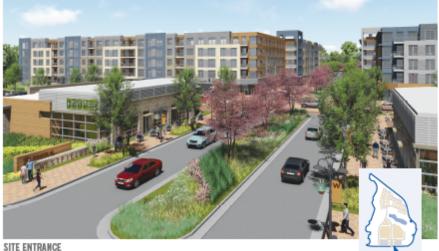

| 6.5       |
| 10-14   | 6.7          | 7.2       |
| 15-20   | 6.4          | 6.1       |
| 20-24   | 5.5          | 5.5       |
| 25-34   | 14.7         | 13.5      |
| 35-44   | 14.0         | 14.6      |
| 45-54   | 15.6         | 14.3      |
| 55-64-  | 12.1         | 11.0      |
| 65 and  | 10.7         | 15.2      |
| above   |              |           |

### Sully Woodlands



- 4,400 acres of parkland
- 43 parks
- 175 acres of active recreation
- Over 20 miles of new trails proposed
- 78% undisturbed



### Proposed Chantilly Wegemans



#### Mountain Road District Park



- 200 acres
- Lighted athletic fields
- Parking
- Picnic areas
- Flex space
- Natural resource management
- Trails
- Probably 2020 or later



### The Preserve at Westfields

#### ILLUSTRATIVE RENDERINGS









### Braddock Road and Pleasant Valley Road Completed Project



# I-66 Corridor Improvement: Alternative 2A



### 1-66 Corridor Improvement: Alternative 2B



1901945944

I-66 CORRIDOR IMPROVEMENTS **SEGMENT 1 - PRELIMINARY ALTERNATIVE** 

### Organizations and Meetings

- Western Fairfax County Citizens Association (WFCCA) Land-Use Committee
  - Third Tuesday of the month
  - 7:00 PM
  - Sully Government Center
- Sully District Council (SDC)
  - http://www.sullydistrict.org
  - Fourth Wednesday of the month
  - 7:00 PM
  - Sully Government Center
- VDOT Projects (Northern Virginia)
  - http://www.virginiadot.org/projects/northern%20virginia/default.asp

### Everyone is welcome

## Back-Up Slides