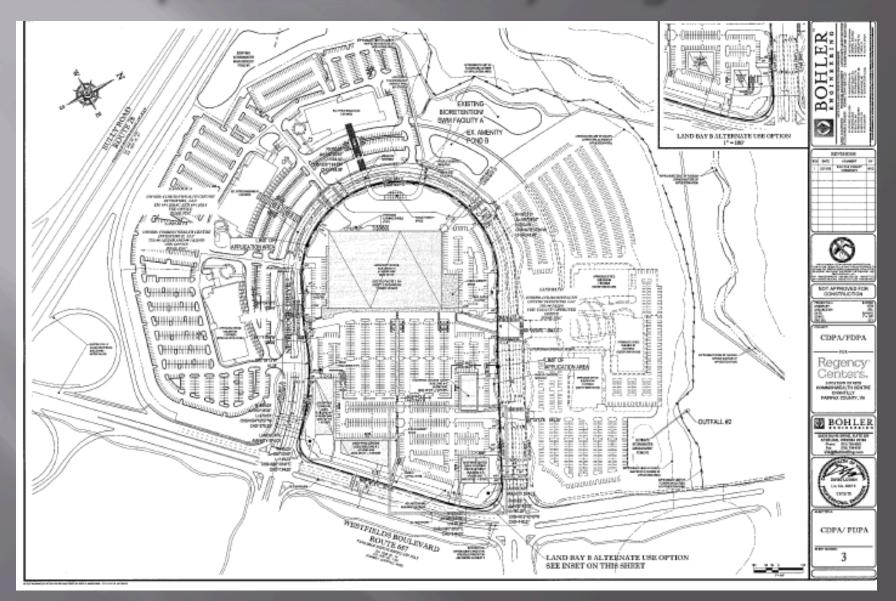

|                           |               |                    | 15.5          |  |  |

| Ages    | % in<br>2013 | % in 2030 |
|---------|--------------|-----------|
| Under 5 | 6.7          | 6.0       |
| 5-9     | 6.5          | 6.5       |
| 10-14   | 6.7          | 7.2       |
| 15-20   | 6.4          | 6.1       |
| 20-24   | 5.5          | 5.5       |
| 25-34   | 14.7         | 13.5      |
| 35-44   | 14.0         | 14.6      |
| 45-54   | 15.6         | 14.3      |
| 55-64-  | 12.1         | 11.0      |
| 65 and  | 10.7         | 15.2      |
| above   |              |           |

### Sully Woodlands



- 4,400 acres of parkland
- 43 parks
- 175 acres of active recreation
- Over 20 miles of new trails proposed
- 78% undisturbed



### Proposed Chantilly Wegemans



#### Mountain Road District Park



- 200 acres
- Lighted athletic fields
- Parking
- Picnic areas
- Flex space
- Natural resource management
- Trails
- Probably 2020 or later



### The Preserve at Westfields

#### ILLUSTRATIVE RENDERINGS









### Braddock Road and Pleasant Valley Road Completed Project



# I-66 Corridor Improvement: Alternative 2A



### 1-66 Corridor Improvement: Alternative 2B



1901945944

I-66 CORRIDOR IMPROVEMENTS **SEGMENT 1 - PRELIMINARY ALTERNATIVE** 

### Organizations and Meetings

- Western Fairfax County Citizens Association (WFCCA) Land-Use Committee
  - Third Tuesday of the month
  - 7:00 PM
  - Sully Government Center
- Sully District Council (SDC)
  - http://www.sullydistrict.org
  - Fourth Wednesday of the month
  - 7:00 PM
  - Sully Government C