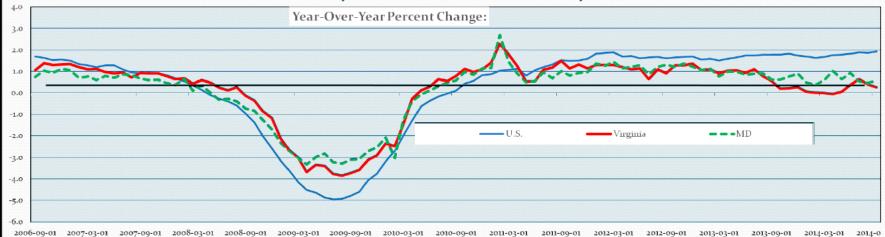

#### Virginia's Job Growth has Underperformed the Nation Since May 2011 and so has Maryland's

- Virginia's job loss was less than the Nation and it's recovery initially greater. However, unlike the nation, Virginia still has not
  recovered all of the jobs lost during the recession
- Beginning in 2011 at the same time Congress began debating the Budget Control Act Virginia's and Maryland's rate of job
  growth dropped dramatically and instead of leading the nation they now lag it
- Virginia and Maryland are heavily dependent on direct and indirect federal employment. Over the last 20 months Northern Virginia has lost 20,000 jobs in the Professional and Business Services, IT, and Federal Government sectors.