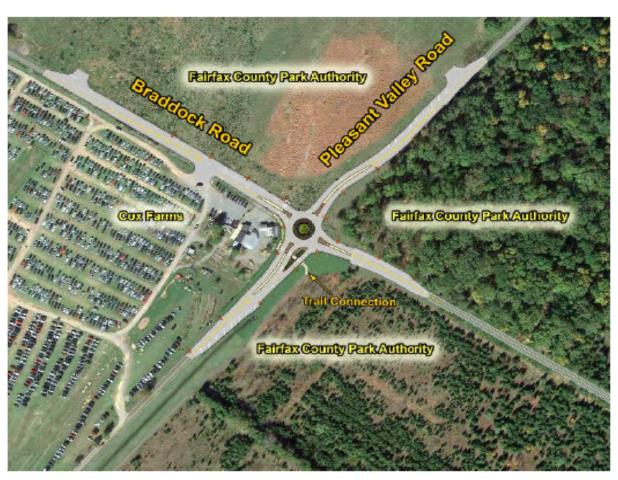

6.4          | 6.1       |
| 20-24   | 5.5          | 5.5       |
| 25-34   | 14.7         | 13.5      |
| 35-44   | 14.0         | 14.6      |
| 45-54   | 15.6         | 14.3      |
| 55-64-  | 12.1         | 11.0      |
| 65 and  | 10.7         | 15.2      |
| above   |              |           |

### Sully Woodlands



- 4,400 acres of parkland
- 43 parks
- 175 acres of active recreation
- Over 20 miles of new trails proposed
- 78% undisturbed



### Proposed Chantilly Wegemans



#### Mountain Road District Park



- 200 acres
- Lighted athletic fields
- Parking
- Picnic areas
- Flex space
- Natural resource management
- Trails
- Probably 2020 or later



### The Preserve at Westfields

#### ILLUSTRATIVE RENDERINGS









### Braddock Road and Pleasant Valley Road Completed Project



# I-66 Corridor Improvement: Alternative 2A



### 1-66 Corridor Improvement: Alternative 2B



1901945944

I-66 CORRIDOR IMPROVEMENTS **SEGMENT 1 - PRELIMINARY ALTERNATIVE** 

### Organizations and Meetings

- Western Fairfax County Citizens Association (WFCCA) Land-Use Committee
  - Third Tuesday of the month
  - 7:00 PM
  - Sully Government Center
- Sully District Council (SDC)
  - http://www.sullydistrict.org
  - Fourth Wednesday of the month
  - 7:00 PM
  - Sully Government Center
- VDOT Projects (Northern Virginia)
  - http://www.virginiadot.org/projects/northern%20virginia/default.asp

### Everyone is welcome

## Back-Up Slides