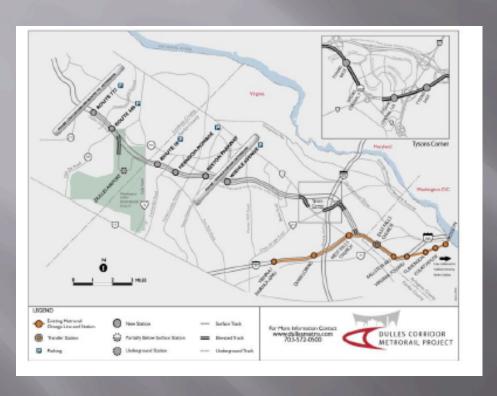

# Metro Silver Line Phase II As of January 2015

- Aerial guideway under construction
- Construction at 1%
- Two garages
  - Innovation Center Station (\$57M)
  - Herndon (\$58.7 M)
  - Construction startsMarch 2016
- Completion from 2018 to 2020