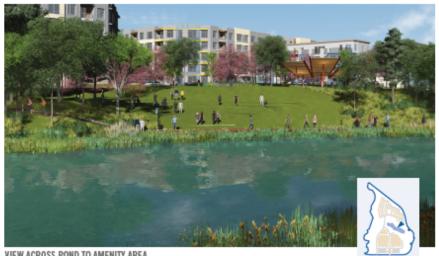

| 6.5       |
| 10-14   | 6.7          | 7.2       |
| 15-20   | 6.4          | 6.1       |
| 20-24   | 5.5          | 5.5       |
| 25-34   | 14.7         | 13.5      |
| 35-44   | 14.0         | 14.6      |
| 45-54   | 15.6         | 14.3      |
| 55-64-  | 12.1         | 11.0      |
| 65 and  | 10.7         | 15.2      |
| above   |              |           |

### Sully Woodlands



- 4,400 acres of parkland
- 43 parks
- 175 acres of active recreation
- Over 20 miles of new trails proposed
- 78% undisturbed



### Proposed Chantilly Wegemans



#### Mountain Road District Park



- 200 acres
- Lighted athletic fields
- Parking
- Picnic areas
- Flex space
- Natural resource management
- Trails
- Probably 2020 or later



### The Preserve at Westfields

#### ILLUSTRATIVE RENDERINGS









### Braddock Road and Pleasant Valley Road Completed Project



# I-66 Corridor Improvement: Alternative 2A



### 1-66 Corridor Improvement: Alternative 2B



1901945944

I-66 CORRIDOR IMPROVEMENTS **SEGMENT 1 - PRELIMINARY ALTERNATIVE** 

### Organizations and Meetings

- Western Fairfax County Citizens Association (WFCCA) Land-Use Committee
  - Third Tuesday of the month
  - 7:00 PM
  - Sully Government Center
- Sully District Council (SDC)
  - http://www.sullydistrict.org
  - Fourth Wednesday of the month
  - 7:00 PM
  - Sully Government Center
- VDOT Projects (Northern Virginia)
  - http://www.virginiadot.org/projects/northern%20virginia/default.asp

### Everyone is welcome

## Back-Up Slides