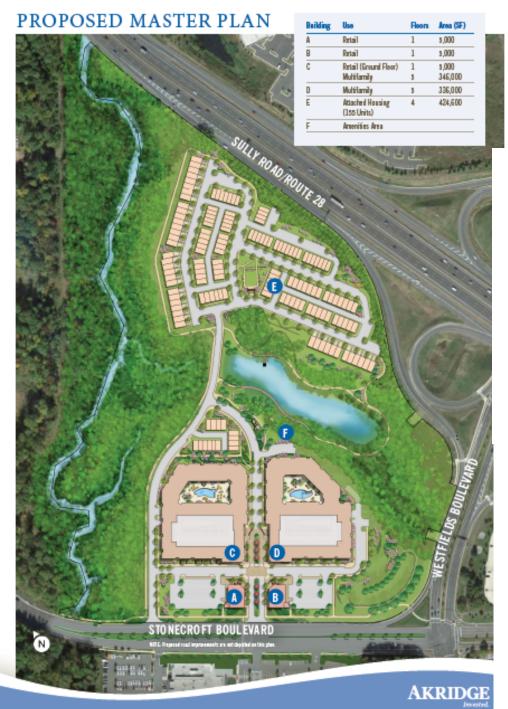

---|
| Under 5 | 6.7          | 6.0       |
| 5-9     | 6.5          | 6.5       |
| 10-14   | 6.7          | 7.2       |
| 15-20   | 6.4          | 6.1       |
| 20-24   | 5.5          | 5.5       |
| 25-34   | 14.7         | 13.5      |
| 35-44   | 14.0         | 14.6      |
| 45-54   | 15.6         | 14.3      |
| 55-64-  | 12.1         | 11.0      |
| 65 and  | 10.7         | 15.2      |
| above   |              |           |

### Sully Woodlands



- 4,400 acres of parkland
- 43 parks
- 175 acres of active recreation
- Over 20 miles of new trails proposed
- 78% undisturbed



### Proposed Chantilly Wegemans



#### Mountain Road District Park



- 200 acres
- Lighted athletic fields
- Parking
- Picnic areas
- Flex space
- Natural resource management
- Trails
- Probably 2020 or later



### The Preserve at Westfields

#### ILLUSTRATIVE RENDERINGS









### Braddock Road and Pleasant Valley Road Completed Project



# I-66 Corridor Improvement: Alternative 2A



### 1-66 Corridor Improvement: Alternative 2B



1901945944

I-66 CORRIDOR IMPROVEMENTS **SEGMENT 1 - PRELIMINARY ALTERNATIVE** 

### Organizations and Meetings

- Western Fairfax County Citizens Association (WFCCA) Land-Use Committee
  - Third Tuesday of the month
  - 7:00 PM
  - Sully Government Center
- Sully District Council (SDC)
  - http://www.sullydistrict.org
  - Fourth Wednesday of the month
  - 7:00 PM
  - Sully Government Center
- VDOT Projects (Northern Virginia)
  - http://www.virginiadot.org/projects/northern%20virginia/default.asp

### Everyone is welcome

## Back-Up Slides