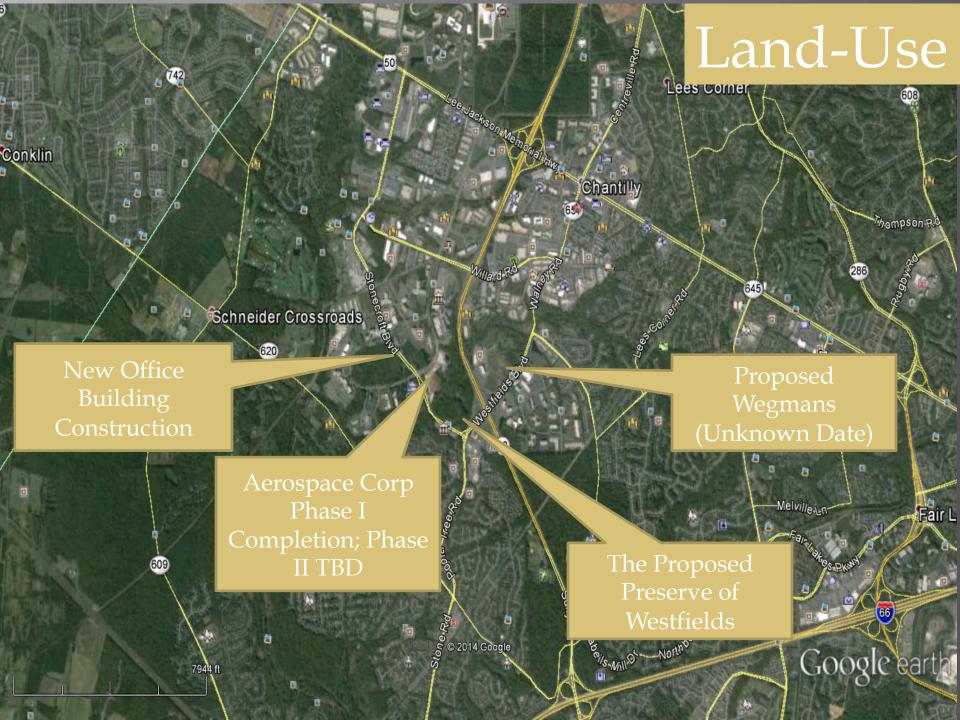

|                           |               |                    | 15.5          |  |  |

| Ages    | % in<br>2013 | % in 2030 |
|---------|--------------|-----------|
| Under 5 | 6.7          | 6.0       |
| 5-9     | 6.5          | 6.5       |
| 10-14   | 6.7          | 7.2       |
| 15-20   | 6.4          | 6.1       |
| 20-24   | 5.5          | 5.5       |
| 25-34   | 14.7         | 13.5      |
| 35-44   | 14.0         | 14.6      |
| 45-54   | 15.6         | 14.3      |
| 55-64-  | 12.1         | 11.0      |
| 65 and  | 10.7         | 15.2      |
| above   |              |           |

### Sully Woodlands



- 4,400 acres of parkland
- 43 parks
- 175 acres of active recreation
- Over 20 miles of new trails proposed
- 78% undisturbed



### Proposed Chantilly Wegemans



#### Mountain Road District Park



- 200 acres
- Lighted athletic fields
- Parking
- Picnic areas
- Flex space
- Natural resource management
- Trails
- Probably 2020 or later



### The Preserve at Westfields

#### ILLUSTRATIVE RENDERINGS









### Braddock Road and Pleasant Valley Road Completed Project



# I-66 Corridor Improvement: Alternative 2A



### 1-66 Corridor Improvement: Alternative 2B



1901945944

I-66 CORRIDOR IMPROVEMENTS **SEGMENT 1 - PRELIMINARY ALTERNATIVE** 

### Organizations and Meetings

- Western Fairfax County Citizens Association (WFCCA) Land-Use Committee
  - Third Tuesday of the month
  - 7:00 PM
  - Sully Government Center
- Sully District Council (SDC)
  - http://www.sullydistrict.org
  - Fourth Wednesday of the month