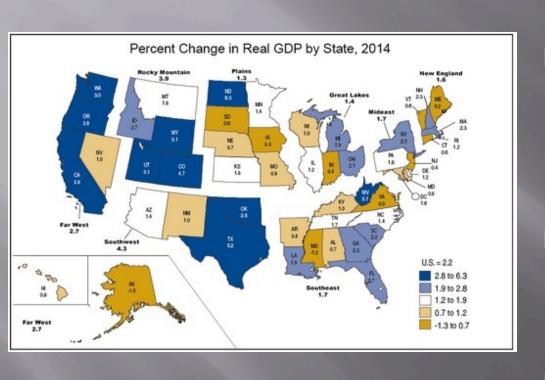

### Gross National Product (GDP) by State

- Ranked 48<sup>th</sup> state for real GDP in 2014
  - Only ahead of AL and MS
- Mainly due to federal employment and contracting cuts
- Seeking new business opportunities by state leadership