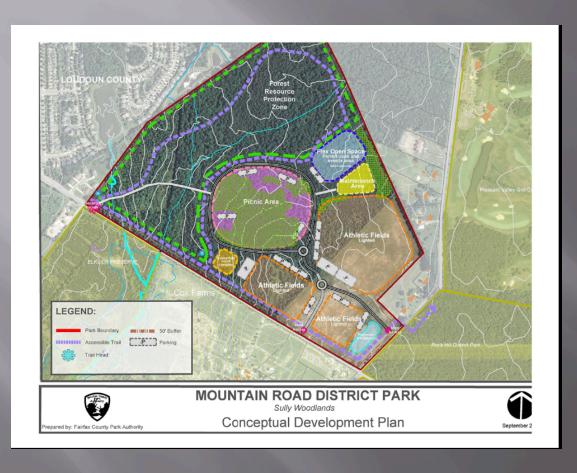

#### Mountain Road District Park

- 200 acres
- Lighted athletic fields
- Parking
- Picnic areas
- Flex space
- Natural resource management
- Trails
- Probably 2020 or later