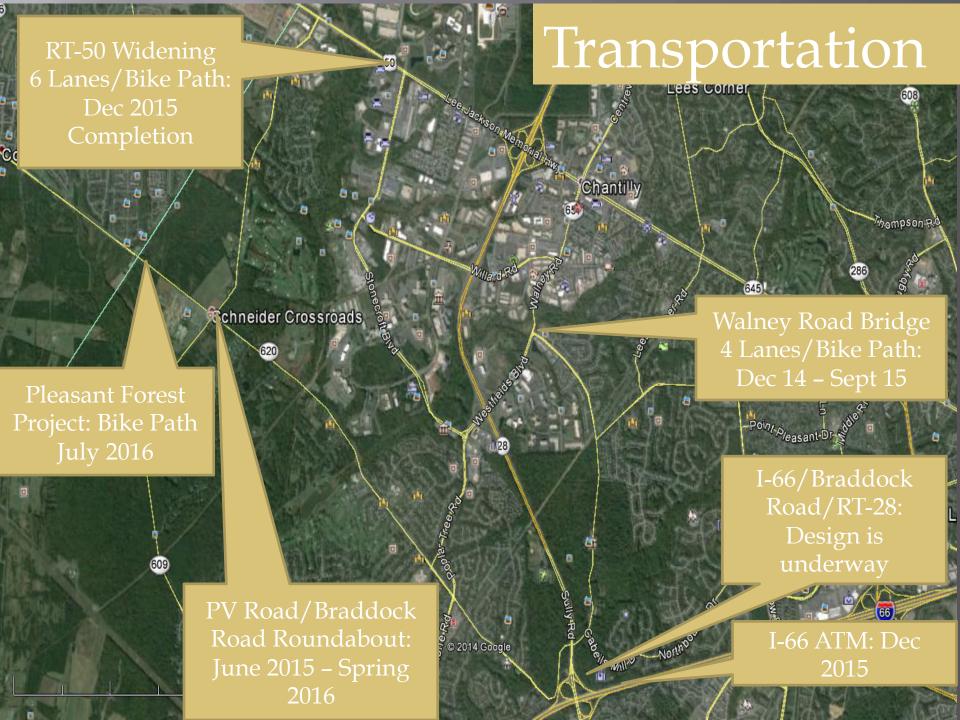

### Braddock Road and Pleasant Valley Road Completed Project

# I-66 Corridor Improvement: Alternative 2A

### 1-66 Corridor Improvement: Alternative 2B

1901945944

I-66 CORRIDOR IMPROVEMENTS **SEGMENT 1 - PRELIMINARY ALTERNATIVE** 