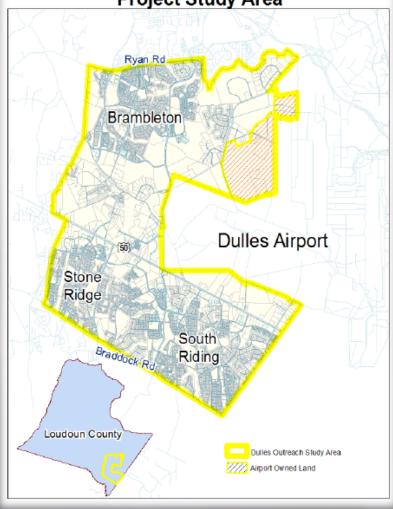

### Loudoun County: Dulles Community

- 500% increase of population since 2002
- 32.5 years old median age
- Health care and aviation cargo jobs growing
- □ Projected 42K jobs in 2040
- Over 17K housing units
- 33K housing units in the "pipeline" in LC
- YouTube Video

## Dulles Airport: Dulles Air Cargo, Passenger, and Metro Access Highway

Figure 2. Washington Dulles International Airport Activity

|                                           | October 2013-September 2014 <sup>2</sup> | 2040 Forecast |
|-------------------------------------------|------------------------------------------|---------------|
| Total Passengers                          | 21,588,267                               | 37,790,0003   |
| Aircraft Operations (takeoffs & landings) | 294,193                                  | 529,0004      |
| Cargo (tonnes <sup>5</sup> )              | 264,96                                   | 760,0006      |

Photo courtesy of the Loudoun County Department of Economic Development and Shutterstock.

- 2014: 21.6 M passengers
- 2040: 37.8 M passengers
- Economic Engine of Northern Virginia if not Virginia
- Air Cargo Support for North-South Corridor
- 5 options include no-build
- Costs: \$239-936M for each option
- Keeps traffic at Level of Service "C" on most roads
- Environmental Impact Study (EIS) is TBD