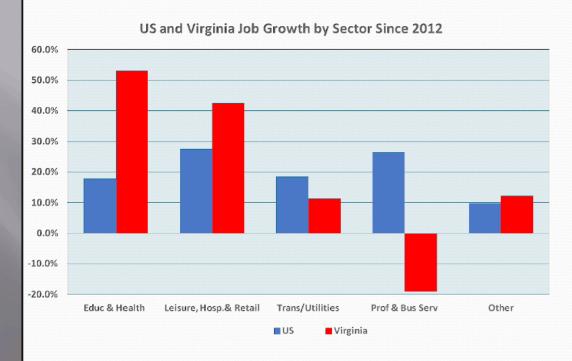

#### Comparing Virginia's Job Mix with U.S.

- Since 2012, the professional and business services sector has been an actual drag on Virginia's overall employment levels
- Instead, Virginia's job growth has been in lower-paying leisure, hospitality and retail sector and education and health
  - These two sectors account for 80% of Va's job growth over the past 2 years