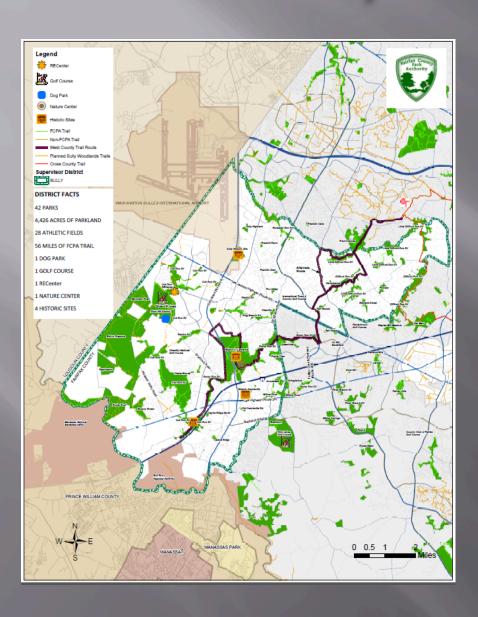

# SULLY DISTRICT FAIRFAX COUNTY

### Sully Woodlands

- 4,400 acres of parkland
- 43 parks
- 175 acres of active recreation
- Over 20 miles of new trails proposed
- 78% undisturbed

#### Mountain Road District Park

- 200 acres
- Lighted athletic fields
- Parking
- Picnic areas
- Flex space
- Natural resource management
- Trails
- Probably 2020 or later