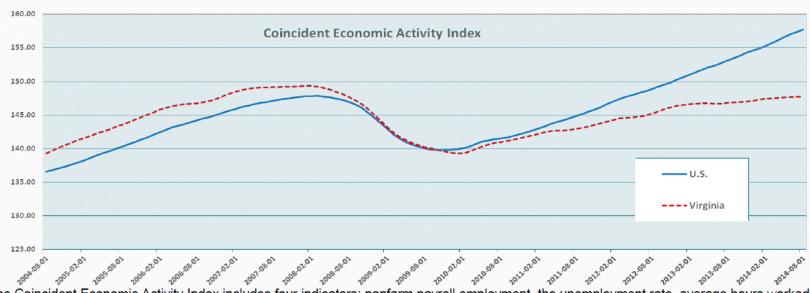

## Based on Leading Indicators Virginia Continues to Underperform the U.S.

The Coincident Economic Activity Index includes four indicators: nonfarm payroll employment, the unemployment rate, average hours worked in manufacturing, and wages and salaries.

Source: Federal Reserve Bank of Philadelphia.