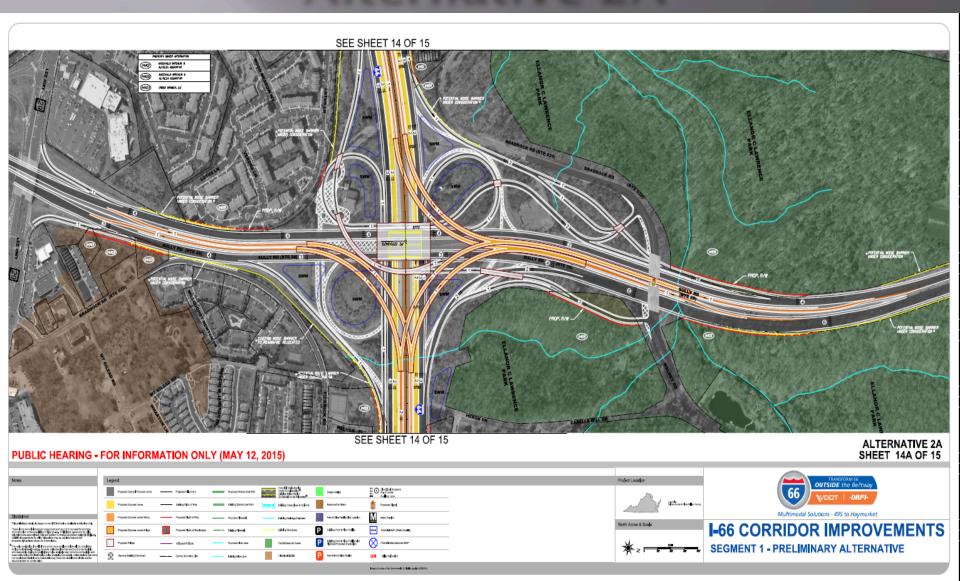

| 5.5       |
| 25-34   | 14.7         | 13.5      |
| 35-44   | 14.0         | 14.6      |
| 45-54   | 15.6         | 14.3      |
| 55-64-  | 12.1         | 11.0      |
| 65 and  | 10.7         | 15.2      |
| above   |              |           |

### Sully Woodlands



- 4,400 acres of parkland
- 43 parks
- 175 acres of active recreation
- Over 20 miles of new trails proposed
- 78% undisturbed



### Proposed Chantilly Wegemans



#### Mountain Road District Park



- 200 acres
- Lighted athletic fields
- Parking
- Picnic areas
- Flex space
- Natural resource management
- Trails
- Probably 2020 or later



### The Preserve at Westfields

#### ILLUSTRATIVE RENDERINGS









### Braddock Road and Pleasant Valley Road Completed Project



# I-66 Corridor Improvement: Alternative 2A



### 1-66 Corridor Improvement: Alternative 2B



1901945944

I-66 CORRIDOR IMPROVEMENTS **SEGMENT 1 - PRELIMINARY ALTERNATIVE** 

### Organizations and Meetings

- Western Fairfax County Citizens Association (WFCCA) Land-Use Committee
  - Third Tuesday of the month
  - 7:00 PM
  - Sully Government Center
- Sully District Council (SDC)
  - http://www.sullydistrict.org
  - Fourth Wednesday of the month
  - 7:00 PM
  - Sully Government Center
- VDOT Projects (Northern Virginia)
  - http://www.virginiadot.org/projects/northern%20virginia/default.asp

### Everyone is welcome

## Back-Up Slides