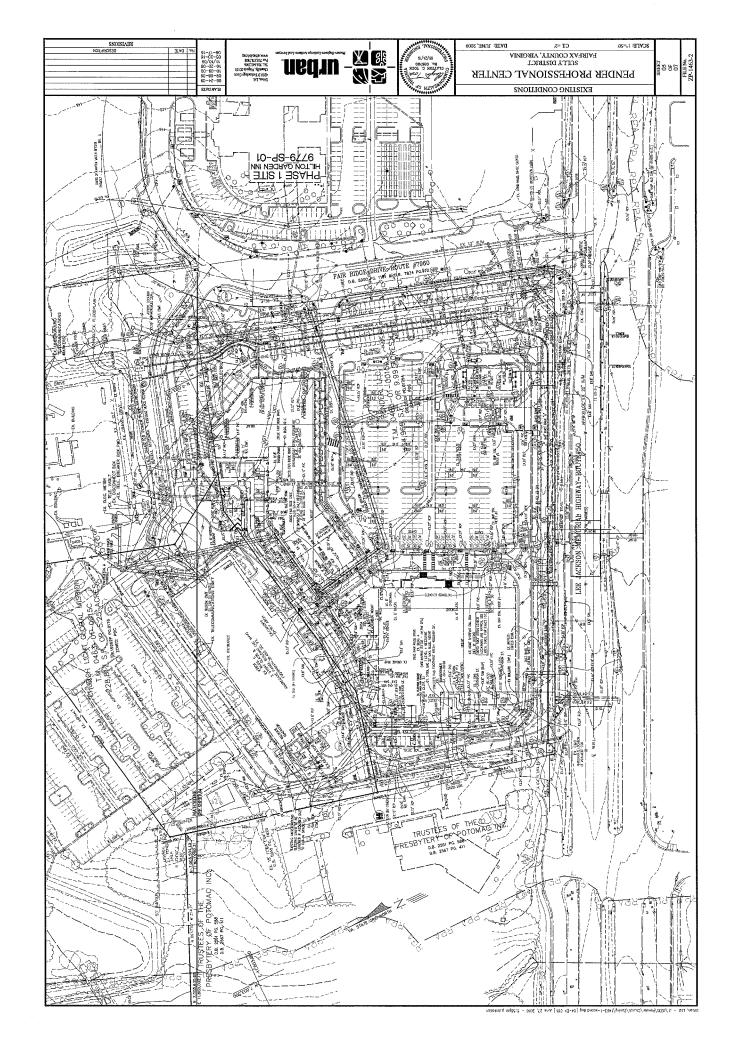

E EXISTING UNDERGROUND TELEPHONE LINE EXISTING GUY WIRE EXISTING SANITARY SEWER EXISTING WATER LINE EXISTING GAS LINE EXISTING DRAINAGE WAY EXISTING POWER POLE

998

E GENERAL NOTES AND DETAILS

PENDER PROFESSIONAL CENTER





06-24-09 09-08-09 10-09-09 10-20-09 11-10-09 05-20-16 06-17-16

ADA. SPACES\_REQUIRED:
REQUIREMENT = 8 ADA SPACES PER 301-400 PARKING SPACES
\*\* 324 PARKING SPACES
\*\* 8 SPACES

TOTAL REQUIRED

TOTAL REQUIRED
TOTAL PROVIDED\*\*\*\*

= 5 SPACES = 3 SPACES

LOADIG SEASES SERVINED:
STANDARD C. OM. (1) SEASE FEB THE THE OF SHALL OF THE SEASE FOR SHALL OF SEASE FEB THE FORM C.S.F. =
STANDARD C. OM. (1) SEASE FEB THE THE OF SHALL OF

TOTAL PARKING SPACES AVAILABLE = 424 SPACES
TOTAL PARKING SPACES REQUIRED = 324 SPACES
PARKING SURPLUS = 100 SPACES

ARKING PROVIDED:







SISLOBREDEL...



RECEIVED W. Lo To Eller Department of Planning & Zoping 26/16

MAR 1 5 2016

|                                                                                                          | DATE:                                                                                                           |                                                                                                                                                                                                                                                                                                                                                         | Zoning Evaluation Division