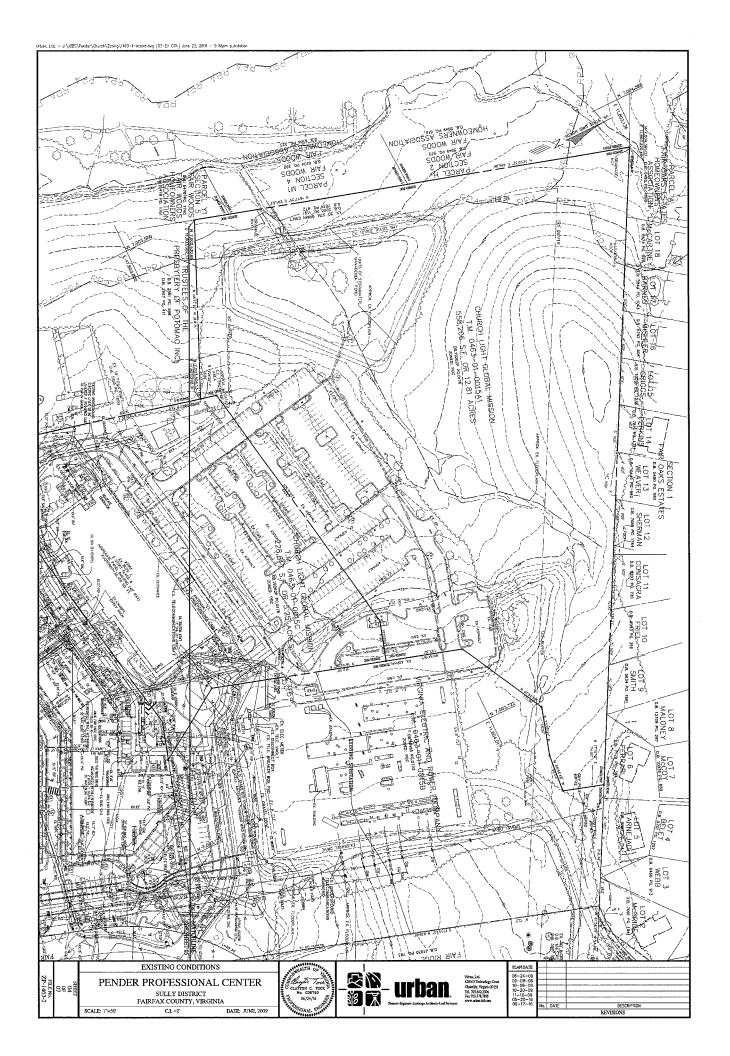

INE EXISTING UNDERGROUND TELEPHONE LINE EXISTING GUY WIRE EXISTING SANITARY SEWER EXISTING WATER LINE EXISTING GAS LINE EXISTING DRAINAGE WAY EXISTING POWER POLE

998

E GENERAL NOTES AND DETAILS

PENDER PROFESSIONAL CENTER





06-24-09 09-08-09 10-09-09 10-20-09 11-10-09 05-20-16 06-17-16

ADA. SPACES\_REQUIRED:
REQUIREMENT = 8 ADA SPACES PER 301-400 PARKING SPACES
\*\* 324 PARKING SPACES
\*\* 8 SPACES

TOTAL REQUIRED

TOTAL REQUIRED
TOTAL PROVIDED\*\*\*\*

= 5 SPACES = 3 SPACES

LOADIG SEASES SERVINED:
STANDARD C. OM. (1) SEASE FEB THE THE OF SHALL OF THE SEASE FOR SHALL OF SEASE FEB THE FORM C.S.F. =
STANDARD C. OM. (1) SEASE FEB THE THE OF SHALL OF

TOTAL PARKING SPACES AVAILABLE = 424 SPACES
TOTAL PARKING SPACES REQUIRED = 324 SPACES
PARKING SURPLUS = 100 SPACES

ARKING PROVIDED:







SISLOBREDEL...



RECEIVED W. Lo To Eller Department of Planning & Zoping 26/16

MAR 1 5 2016

|                                                                                                          | DATE:                                                                                                           |                                                                                                                                                                                                                                                                                                                                                         | Zoning Evaluation Division