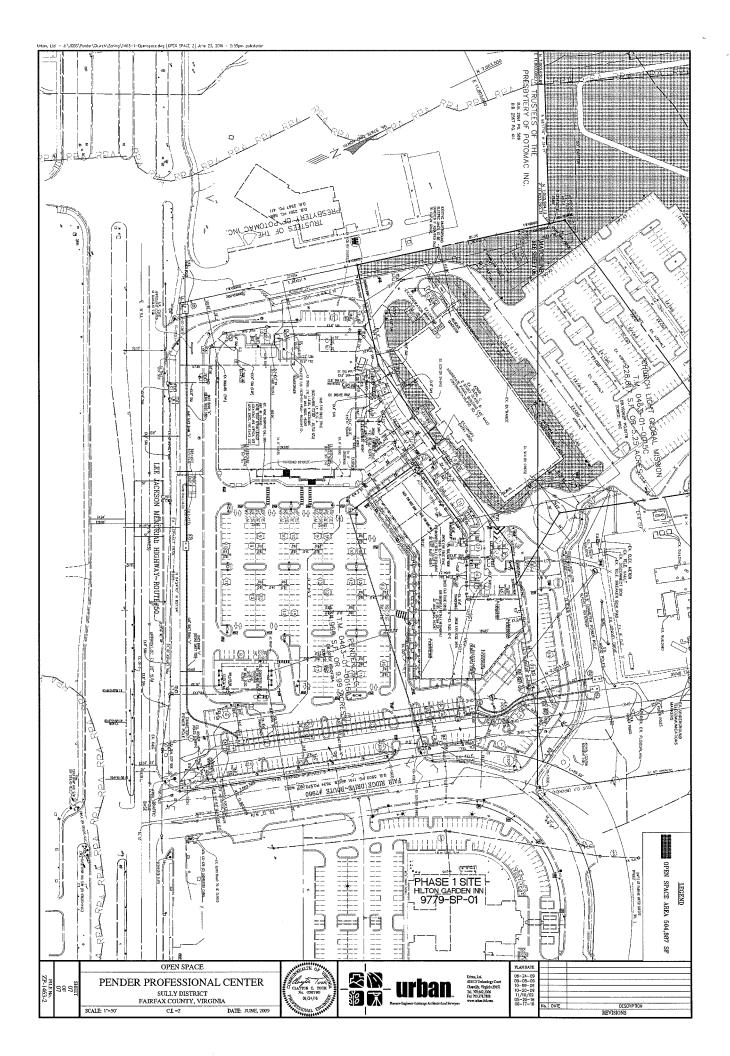

OUND TELEPHONE LINE EXISTING GUY WIRE EXISTING SANITARY SEWER EXISTING WATER LINE EXISTING GAS LINE EXISTING DRAINAGE WAY EXISTING POWER POLE

998

E GENERAL NOTES AND DETAILS

PENDER PROFESSIONAL CENTER





06-24-09 09-08-09 10-09-09 10-20-09 11-10-09 05-20-16 06-17-16

ADA. SPACES\_REQUIRED:
REQUIREMENT = 8 ADA SPACES PER 301-400 PARKING SPACES
\*\* 324 PARKING SPACES
\*\* 8 SPACES

TOTAL REQUIRED

TOTAL REQUIRED
TOTAL PROVIDED\*\*\*\*

= 5 SPACES = 3 SPACES

LOADIG SEASES SERVINED:
STANDARD C. OM. (1) SEASE FEB THE THE OF SHALL OF THE SEASE FOR SHALL OF SEASE FEB THE FORM C.S.F. =
STANDARD C. OM. (1) SEASE FEB THE THE OF SHALL OF

TOTAL PARKING SPACES AVAILABLE = 424 SPACES
TOTAL PARKING SPACES REQUIRED = 324 SPACES
PARKING SURPLUS = 100 SPACES

ARKING PROVIDED:







SISLOBREDEL...



RECEIVED W. Lo To Eller Department of Planning & Zoping 26/16

MAR 1 5 2016

|                                                                                                          | DATE:                                                                                                           |                                                                                                                                                                                                                                                                                                                                                         | Zoning Evaluation Division