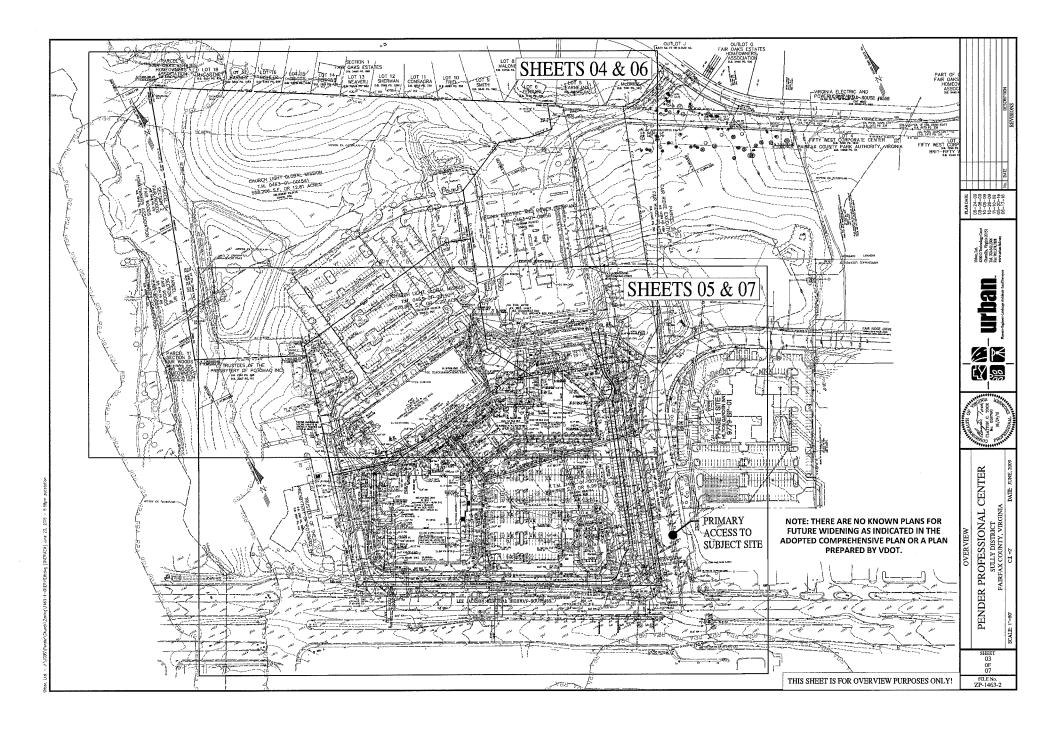

LINE EXISTING UNDERGROUND TELEPHONE LINE EXISTING GUY WIRE EXISTING SANITARY SEWER EXISTING WATER LINE EXISTING GAS LINE EXISTING DRAINAGE WAY EXISTING POWER POLE

998

E GENERAL NOTES AND DETAILS

PENDER PROFESSIONAL CENTER





06-24-09 09-08-09 10-09-09 10-20-09 11-10-09 05-20-16 06-17-16

ADA. SPACES\_REQUIRED:
REQUIREMENT = 8 ADA SPACES PER 301-400 PARKING SPACES
\*\* 324 PARKING SPACES
\*\* 8 SPACES

TOTAL REQUIRED

TOTAL REQUIRED
TOTAL PROVIDED\*\*\*\*

= 5 SPACES = 3 SPACES

LOADIG SEASES SERVINED:
STANDARD C. OM. (1) SEASE FEB THE THE OF SHALL OF THE SEASE FOR SHALL OF SEASE FEB THE FORM C.S.F. =
STANDARD C. OM. (1) SEASE FEB THE THE OF SHALL OF

TOTAL PARKING SPACES AVAILABLE = 424 SPACES
TOTAL PARKING SPACES REQUIRED = 324 SPACES
PARKING SURPLUS = 100 SPACES

ARKING PROVIDED:







SISLOBREDEL...



RECEIVED W. Lo To Eller Department of Planning & Zoping 26/16

MAR 1 5 2016

|                                                                                                          | DATE:                                                                                                           |                                                                                                                                                                                                                                                                                                                                                         | Zoning Evaluation Division