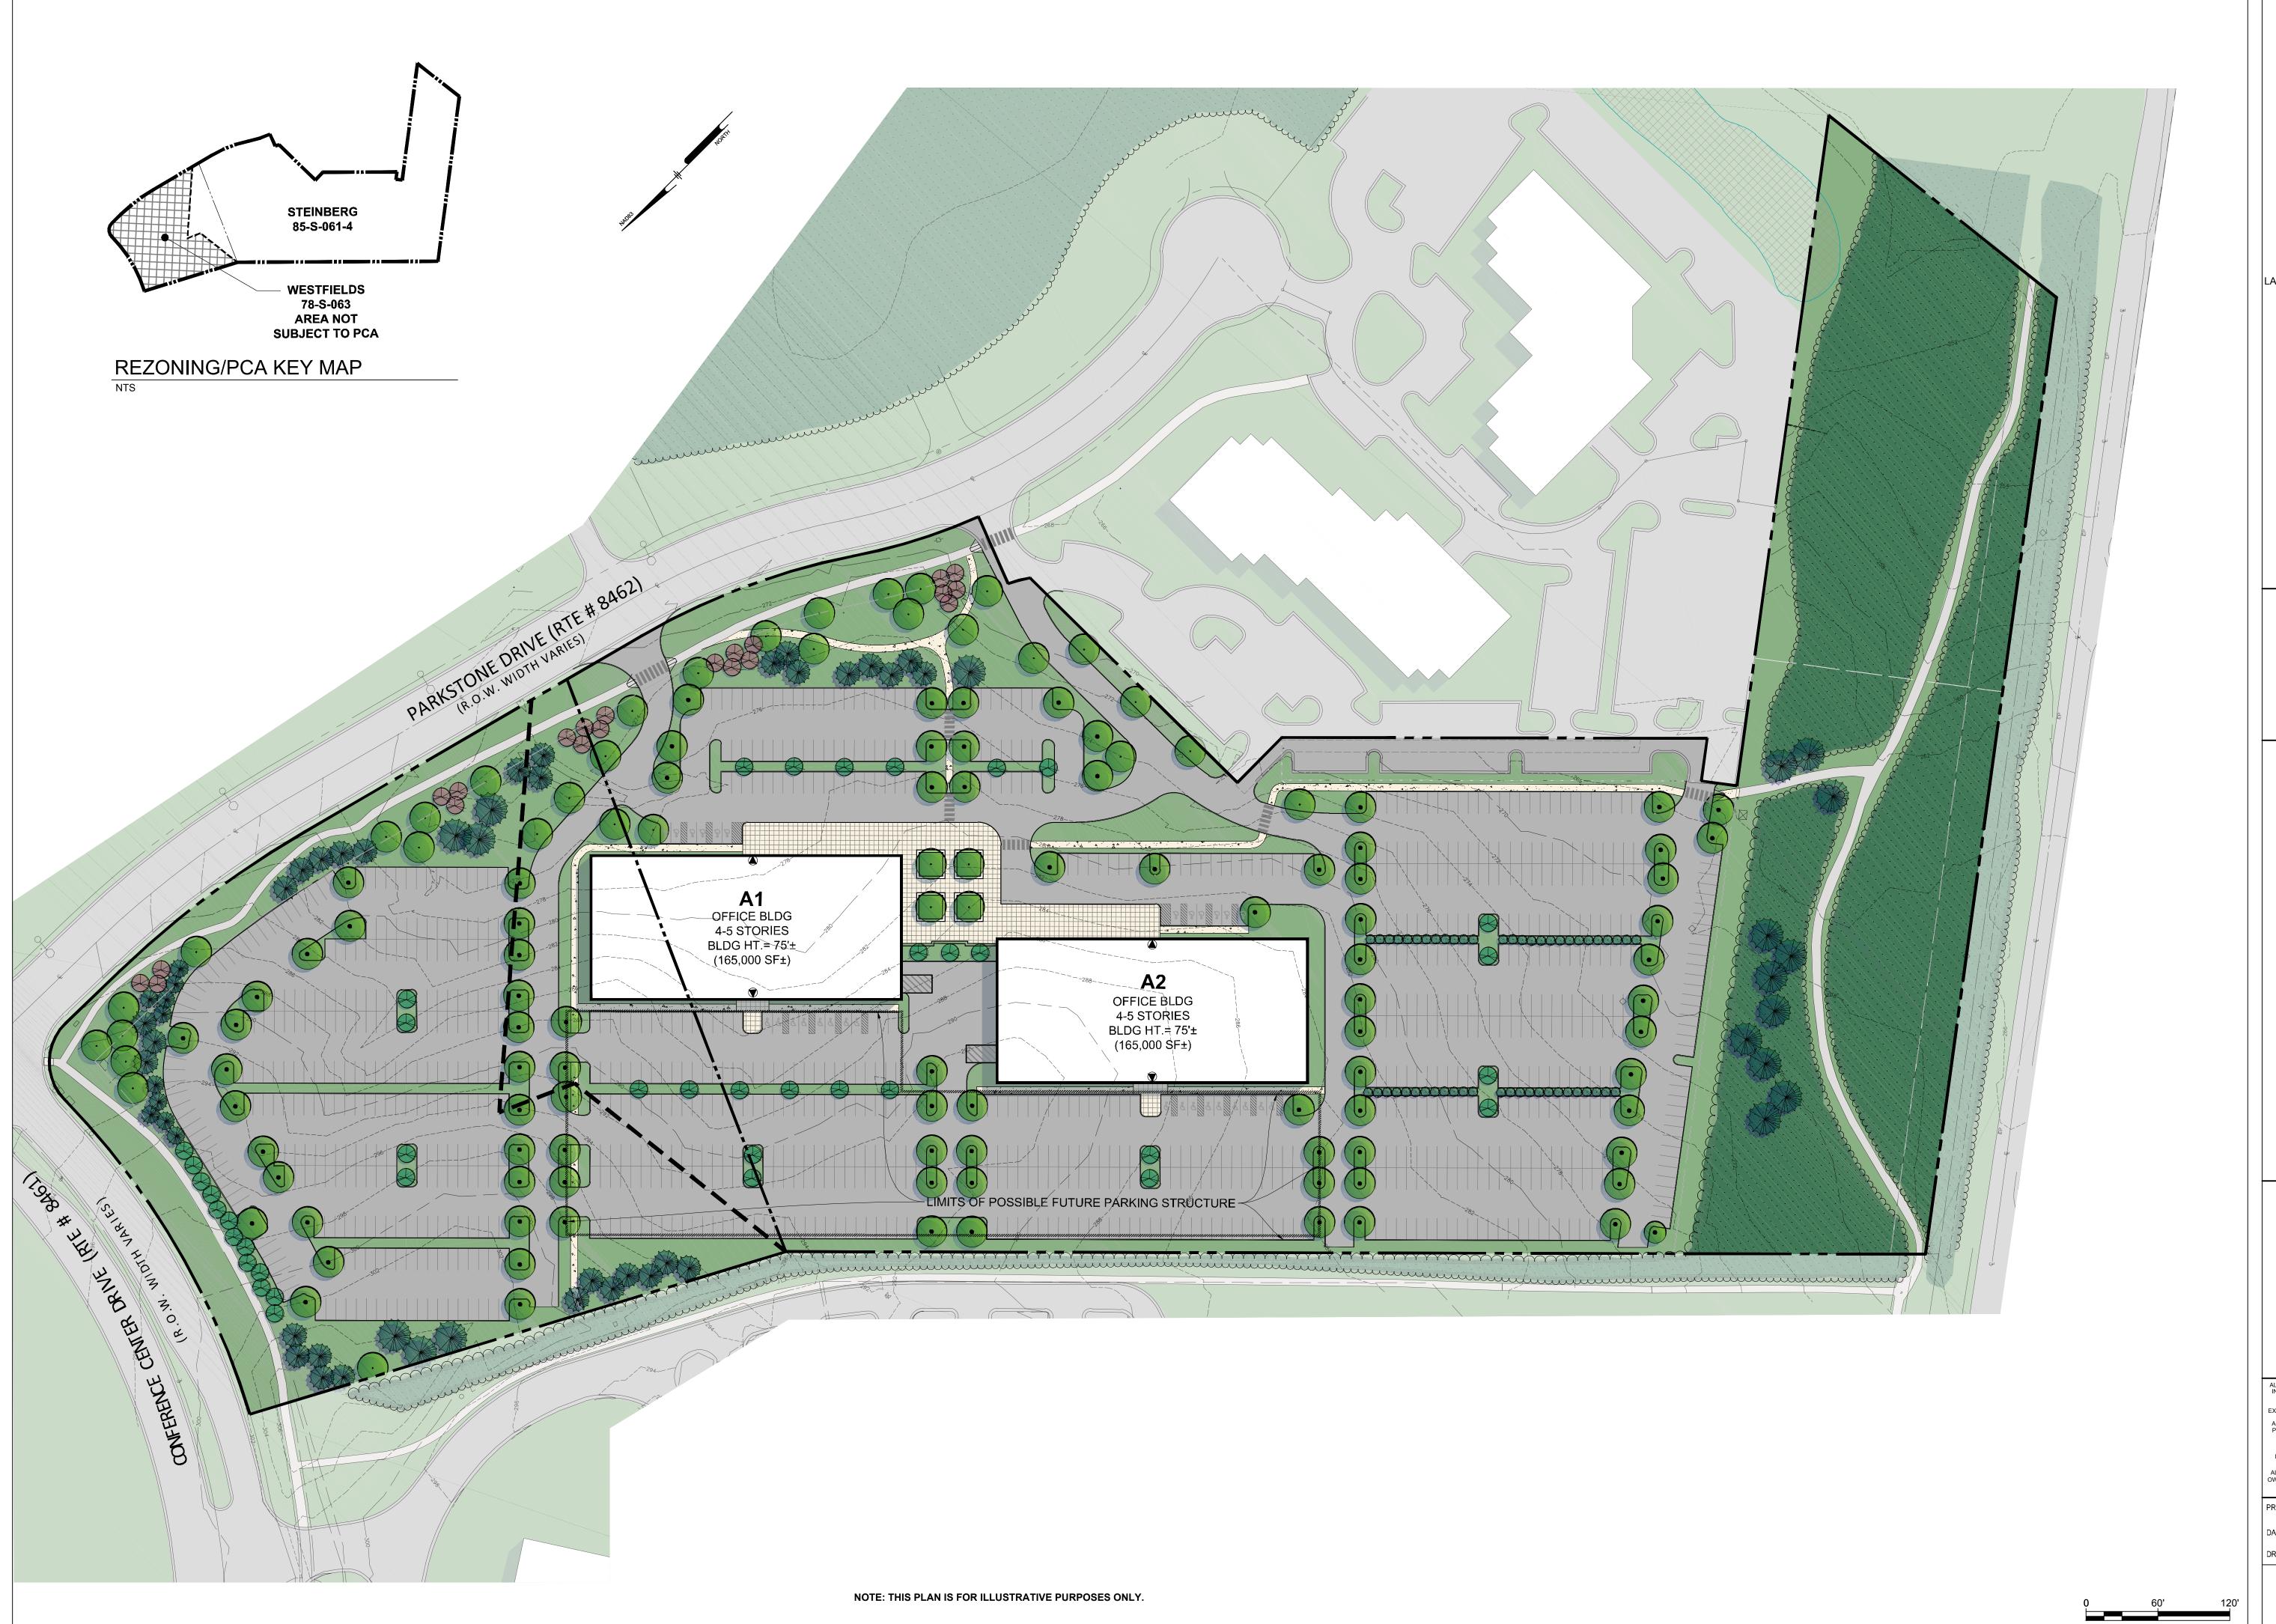

OWNER / APPLICANT:

COPT PARKSTONE LLC

13454 SUNRISE VALLEY DRIVE SUITE 100 HERNDON, VA 20171 T 703.673.3449 F 571.643.0872

ATTORNEY:

McGUIRE WOODS

1750 TYSONS BOULEVARD SUITE 100 TYSONS, VA 22102 T 703.712.5000 F 703.712.5050

LAND PLANNING/CIVIL ENGINEERING/ LANDSCAPE ARCHITECTURE:



13880 DULLES CORNER LANE SUITE 100 HERNDON, VA 20171 T 703.449.6700 F 703.449.6713

DE GENERALI

ALL DOCUMENTS PREPARED BY PENNONI ASSOCIATES ARE INSTRUMENTS OF SERVICE IN RESPECT OF THE PROJECT. THEY ARE NOT INTENDED OR REPRESENTED TO BE SUITABLE FOR REUSE BY OWNER OR OTHERS ON THE EXTENSIONS OF THE PROJECT OR ON ANY OTHER PROJECT. ANY REUSE WITHOUT WRITTEN VERIFICATION OR ADAPTATION BY PENNONI ASSOCIATES FOR THE SPECIFIC PURPOSE INTENDED WILL BE AT OWNERS SOLE RISK AND WITHOUT LIABILITY OR LEGAL EXP