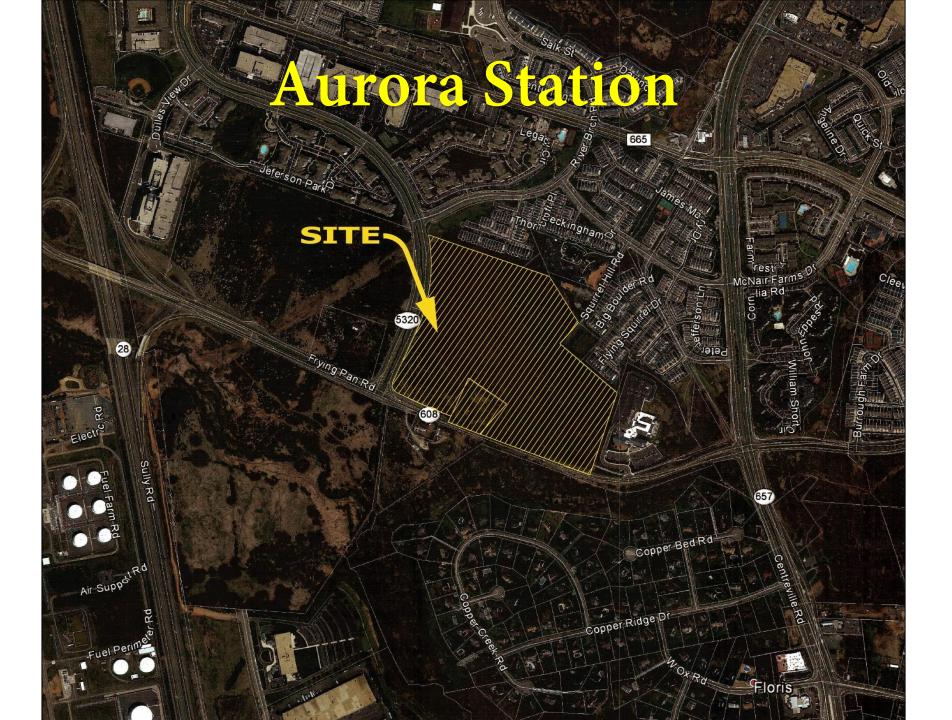

## **Aurora Station**

- Rezoning is less impactful than development permitted by-right (I-5)
- Substantial transportation / frontage improvements
- Housing diversity / Workforce housing
- Open space network
- Meaningful commercial components
- CDP approval now, FDP approval later