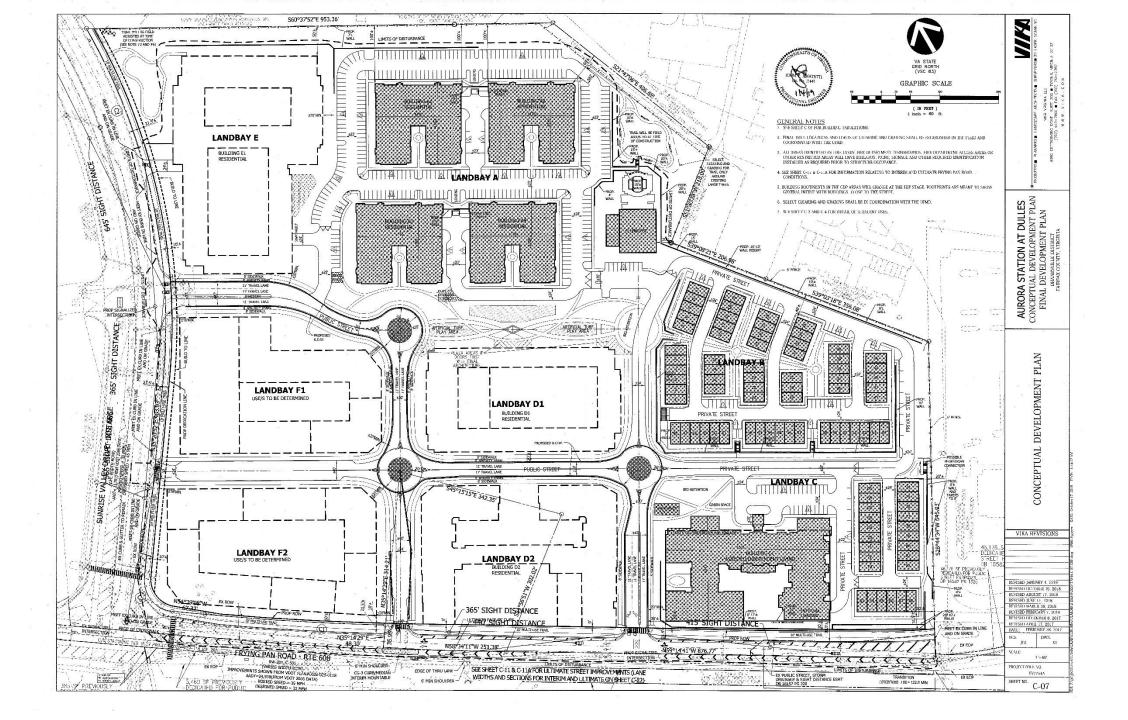

## **Aurora Station**

- Rezoning is less impactful than development permitted by-right (I-5)
- Substantial transportation / frontage improvements
- Housing diversity / Workforce housing
- Open space network
- Meaningful commercial components
- CDP approval now, FDP approval later