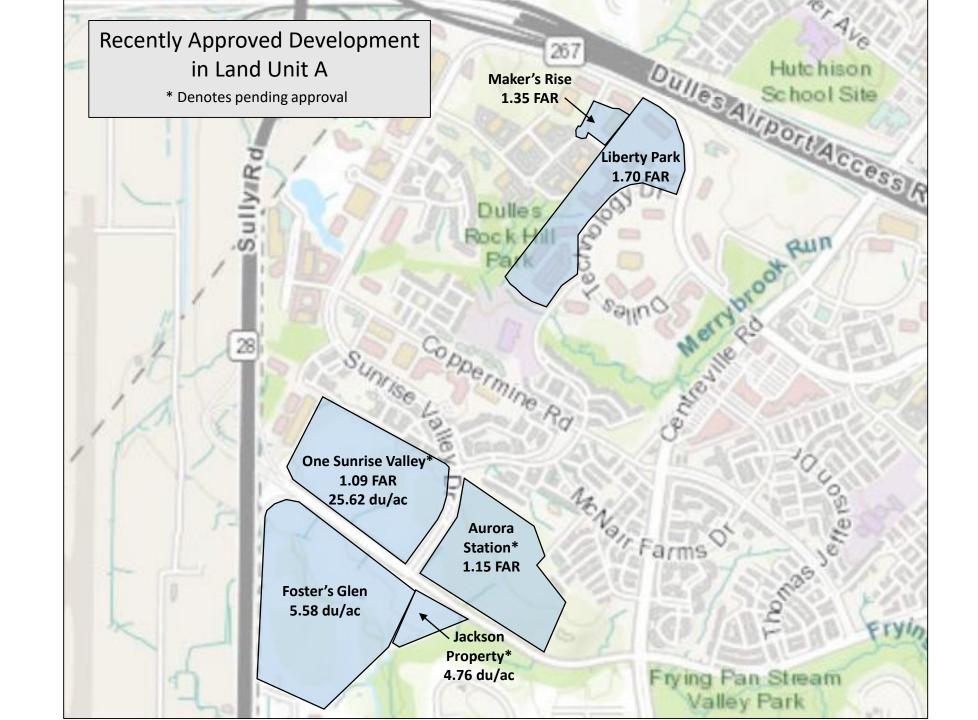

## **Aurora Station**

- Rezoning is less impactful than development permitted by-right (I-5)
- Substantial transportation / frontage improvements
- Housing diversity / Workforce housing
- Open space network
- Meaningful commercial components
- CDP approval now, FDP approval later