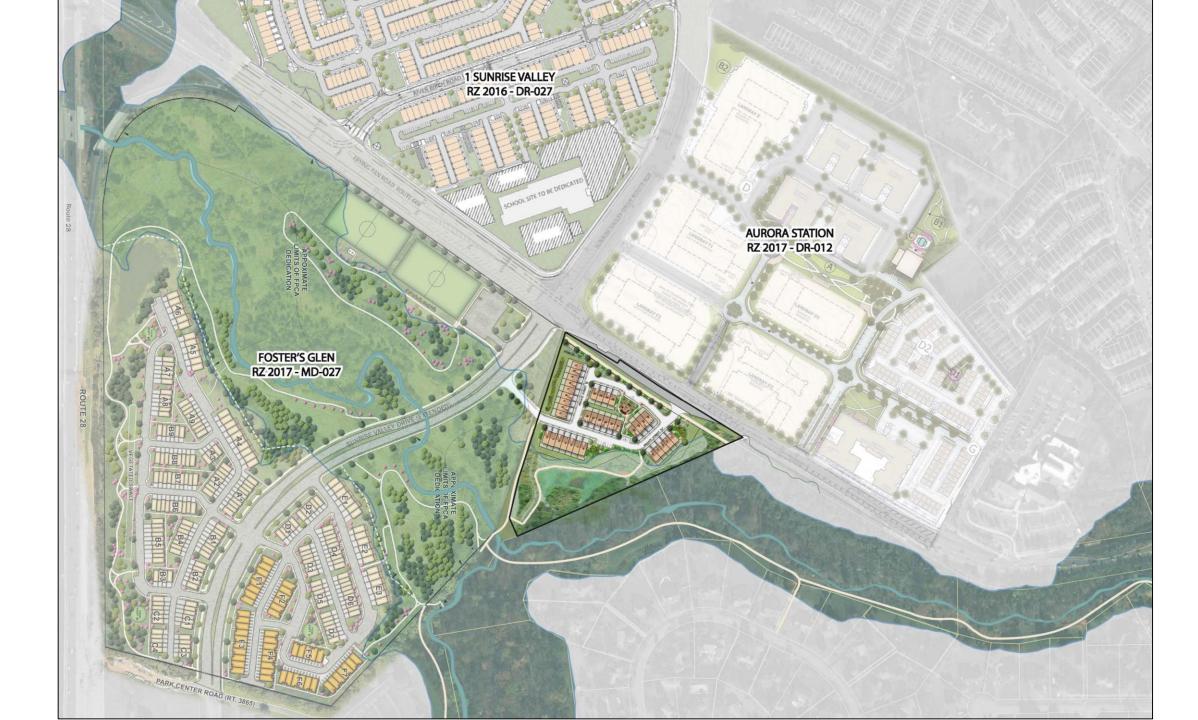

## **Aurora Station**

- Rezoning is less impactful than development permitted by-right (I-5)
- Substantial transportation / frontage improvements
- Housing diversity / Workforce housing
- Open space network
- Meaningful commercial components
- CDP approval now, FDP approval later