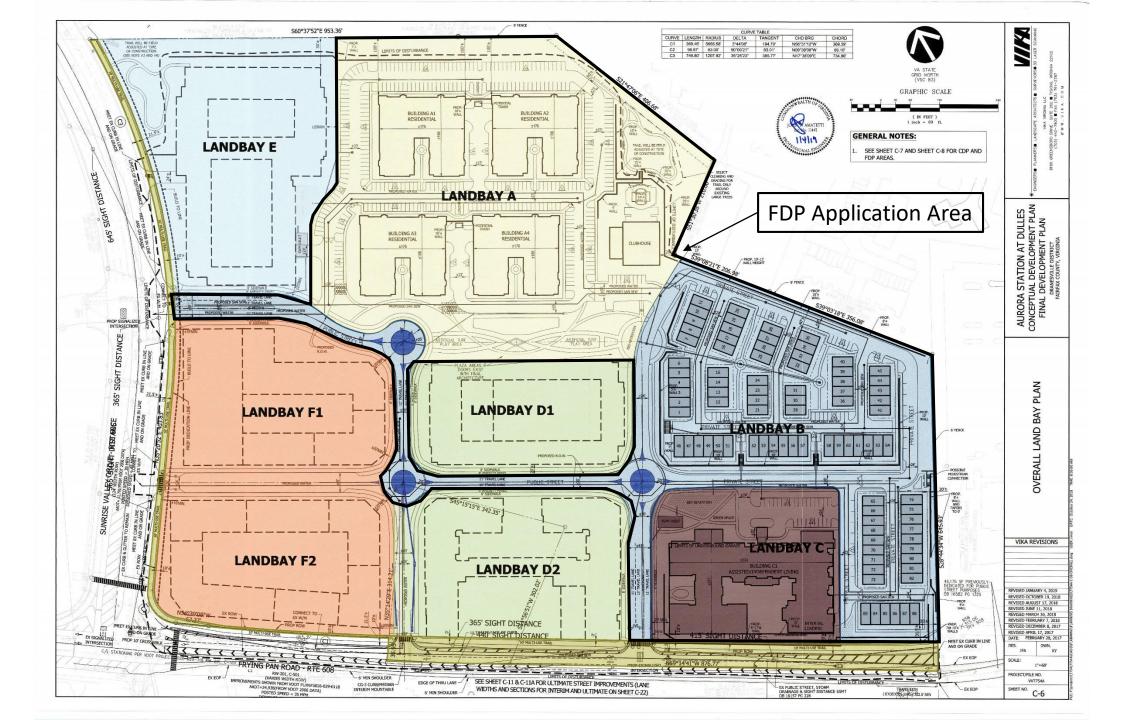

## **Aurora Station**

- Rezoning is less impactful than development permitted by-right (I-5)
- Substantial transportation / frontage improvements
- Housing diversity / Workforce housing
- Open space network
- Meaningful commercial components
- CDP approval now, FDP approval later