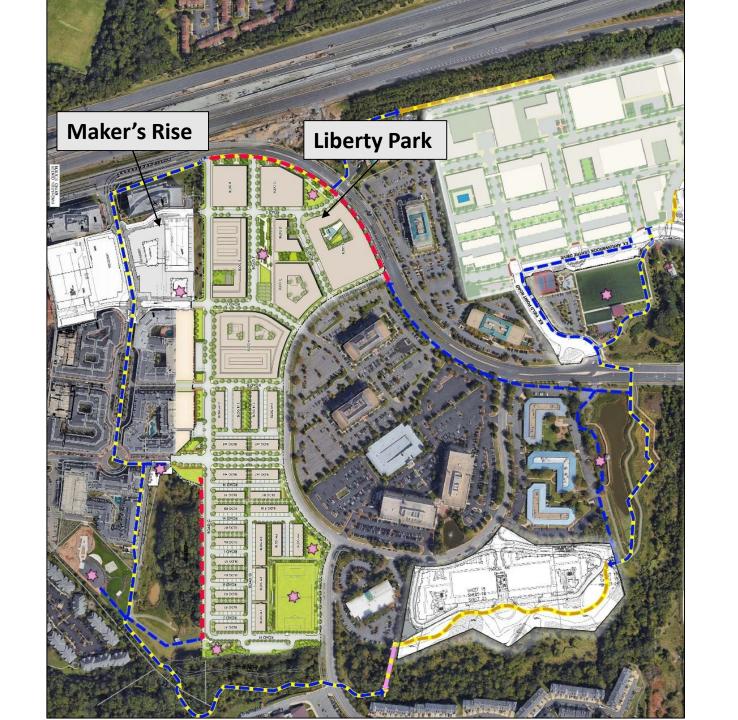

## **Aurora Station**

- Rezoning is less impactful than development permitted by-right (I-5)
- Substantial transportation / frontage improvements
- Housing diversity / Workforce housing
- Open space network
- Meaningful commercial components
- CDP approval now, FDP approval later

**APARTMENTS** 



**SENIOR LIVING** 





**TOWNHOUSE** 



**TOWNHOUSE ELEVATIONS** 

AURORA STATION AT DULLES
CONCEPTUAL DEVELOPMENT PLAN
FINAL DEVELOPMENT PLAN
PRANCAL PRINAL DEVELOPMENT PLAN
FINAL DAMESINE DISTRICT
FARRAX COMMT, VIRGINIA

ARCHITECTURAL IMAGES

VIKA REVISIONS

VIKA REVIS

REVISED JANUARY 4, 2019
REVISED OCTOBER 19, 2018
REVISED AUGUST 17, 2018
REVISED JUNE 11, 2018
REVISED JUNE 11, 2018
REVISED MARCH 50, 2018
REVISED DECEMBER 8, 2017
REVISED DECEMBER 8, 2017
REVISED AUGUST 17, 2017
DAT