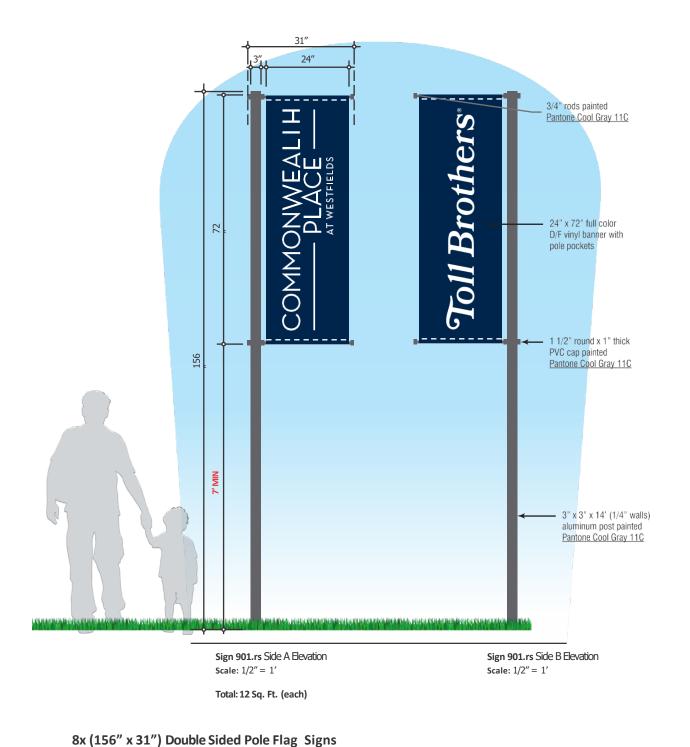

Double Sided | Non-Illuminated | Temporary

\*Minumum Vertical Clearance to bottom of Flag 7'

\*Drawings are for Illustrative purposes ONLY & are intended to represent height and square footage only.

| <b>Design Dev</b><br>Client Address                                                                                                                                                                                                                                                                                                                                                                                                                                                                                                                                                                                                                                                                                                                                                                                                                                                                                                                                                                                                                                                                                                                                                                                                                                                                                                                                                                                                                                                                                                                                                                                                                                                                                                                                                                                                                                                                                                                                                                                                                                                                                            | <b>relopment</b> Drawing                                                                                                                                                                                                    | Date<br>10/17/19<br>Revision<br>Rev1. 02/2                                      |
|--------------------------------------------------------------------------------------------------------------------------------------------------------------------------------------------------------------------------------------------------------------------------------------------------------------------------------------------------------------------------------------------------------------------------------------------------------------------------------------------------------------------------------------------------------------------------------------------------------------------------------------------------------------------------------------------------------------------------------------------------------------------------------------------------------------------------------------------------------------------------------------------------------------------------------------------------------------------------------------------------------------------------------------------------------------------------------------------------------------------------------------------------------------------------------------------------------------------------------------------------------------------------------------------------------------------------------------------------------------------------------------------------------------------------------------------------------------------------------------------------------------------------------------------------------------------------------------------------------------------------------------------------------------------------------------------------------------------------------------------------------------------------------------------------------------------------------------------------------------------------------------------------------------------------------------------------------------------------------------------------------------------------------------------------------------------------------------------------------------------------------|-----------------------------------------------------------------------------------------------------------------------------------------------------------------------------------------------------------------------------|---------------------------------------------------------------------------------|
|                                                                                                                                                                                                                                                                                                                                                                                                                                                                                                                                                                                                                                                                                                                                                                                                                                                                                                                                                                                                                                                                                                                                                                                                                                                                                                                                                                                                                                                                                                                                                                                                                                                                                                                                                                                                                                                                                                                                                                                                                                                                                                                                |                                                                                                                                                                                                                             | Project : <b>35135</b>                                                          |
| ite Address<br>Commonweal<br>Westfield - La                                                                                                                                                                                                                                                                                                                                                                                                                                                                                                                                                                                                                                                                                                                                                                                                                                                                                                                                                                                                                                                                                                                                                                                                                                                                                                                                                                                                                                                                                                                                                                                                                                                                                                                                                                                                                                                                                                                                                                                                                                                                                    | th Centre at<br>and Bay D Residential                                                                                                                                                                                       |                                                                                 |
| Toll VA                                                                                                                                                                                                                                                                                                                                                                                                                                                                                                                                                                                                                                                                                                                                                                                                                                                                                                                                                                                                                                                                                                                                                                                                                                                                                                                                                                                                                                                                                                                                                                                                                                                                                                                                                                                                                                                                                                                                                                                                                                                                                                                        | VII, LP.                                                                                                                                                                                                                    | •                                                                               |
| -                                                                                                                                                                                                                                                                                                                                                                                                                                                                                                                                                                                                                                                                                                                                                                                                                                                                                                                                                                                                                                                                                                                                                                                                                                                                                                                                                                                                                                                                                                                                                                                                                                                                                                                                                                                                                                                                                                                                                                                                                                                                                                                              | MD 21703                                                                                                                                                                                                                    | ons —                                                                           |
| www.smisig                                                                                                                                                                                                                                                                                                                                                                                                                                                                                                                                                                                                                                                                                                                                                                                                                                                                                                                                                                                                                                                                                                                                                                                                                                                                                                                                                                                                                                                                                                                                                                                                                                                                                                                                                                                                                                                                                                                                                                                                                                                                                                                     |                                                                                                                                                                                                                             |                                                                                 |
|                                                                                                                                                                                                                                                                                                                                                                                                                                                                                                                                                                                                                                                                                                                                                                                                                                                                                                                                                                                                                                                                                                                                                                                                                                                                                                                                                                                                                                                                                                                                                                                                                                                                                                                                                                                                                                                                                                                                                                                                                                                                                                                                |                                                                                                                                                                                                                             | Revision                                                                        |
| These drawin<br>and are not for<br>responsible for<br>Final design and engaspects of mounting<br>Structural integrity, or                                                                                                                                                                                                                                                                                                                                                                                                                                                                                                                                                                                                                                                                                                                                                                                                                                                                                                                                                                                                                                                                                                                                                                                                                                                                                                                                                                                                                                                                                                                                                                                                                                                                                                                                                                                                                                                                                                                                                                                                      | gineering of components indicate<br>f, erection, anchoring and attachm<br>electrical function and connection                                                                                                                | actor is<br>d, including al<br>nent.<br>s to power ar                           |
| These drawin and are not for responsible for supports of mounting structural integrity, to communications so. Co-ordination with or lighting, st schemes.                                                                                                                                                                                                                                                                                                                                                                                                                                                                                                                                                                                                                                                                                                                                                                                                                                                                                                                                                                                                                                                                                                                                                                                                                                                                                                                                                                                                                                                                                                                                                                                                                                                                                                                                                                                                                                                                                                                                                                      | or construction. Contr<br>or:<br>gineering of components indicater<br>g, erection, anchoring and attachm                                                                                                                    | d, including all<br>ent.<br>s to power arents.<br>ling but not<br>indscaping    |
| These drawin and are not for responsible for session and engaspects of mounting Structural integrity, communications so. Co-ordination with climited to lighting, st schemes.  Verification of condition of condition of condition of conditions | or construction. Contropression of components indicates, exection, anchoring and attachmediction and connection arcs to satisfy owner's requiremental controction and other trades, includ ructural, communications and lar | d, including all<br>ent.<br>s to power an<br>ents.<br>ling but not<br>adscaping |
| These drawin and are not for responsible for session and engaspects of mounting Structural integrity, communications so. Co-ordination with climited to lighting, st schemes.  Verification of condition of condition of condition of conditions | or construction. Contropression of components indicates, exection, anchoring and attachmediction and connection arcs to satisfy owner's requiremental controction and other trades, includ ructural, communications and lar | d, including all<br>ent.<br>s to power an<br>ents.<br>ling but not<br>adscaping |
| These drawin and are not for responsible for session and engaspects of mounting Structural integrity, communications so. Co-ordination with climited to lighting, st schemes.  Verification of condition of condition of condition of conditions | or construction. Contropression of components indicates, exection, anchoring and attachmediction and connection arcs to satisfy owner's requiremental controction and other trades, includ ructural, communications and lar | d, including all<br>ent.<br>s to power an<br>ents.<br>ling but not<br>adscaping |
| These drawin and are not for responsible for session and engaspects of mounting Structural integrity, communications so. Co-ordination with climited to lighting, st schemes.  Verification of condition of condition of condition of conditions | or construction. Contropression of components indicates, exection, anchoring and attachmediction and connection arcs to satisfy owner's requiremental controction and other trades, includ ructural, communications and lar | d, including all<br>ent.<br>s to power an<br>ents.<br>ling but not<br>adscaping |
| These drawin and are not for responsible for session and engaspects of mounting Structural integrity, communications so. Co-ordination with climited to lighting, st schemes.  Verification of condition of condition of condition of conditions | or construction. Contropression of components indicates, exection, anchoring and attachmediction and connection arcs to satisfy owner's requiremental controction and other trades, includ ructural, communications and lar | d, including all<br>ent.<br>s to power an<br>ents.<br>ling but not<br>adscaping |
| and are not for responsible for support of the same aspects of mounting Structural integrity, communications so: Co-ordination with or limited to lighting, st schemes.                                                                                                                                                                                                                                                                                                                                                                                                                                                                                                                                                                                                                                                                                                                                                                                                                                                                                                                                                                                                                                                                                                                                                                                                                                                                                                                                                                                                                                                                                                                                                                                                                                                                                                                                                                                                                                                                                                                                                        | or construction. Contropression of components indicates, exection, anchoring and attachmediction and connection arcs to satisfy owner's requiremental controction and other trades, includ ructural, communications and lar | d, including all<br>ent.<br>s to power an<br>ents.<br>ling but not<br>adscaping |
| These drawin and are not for responsible for session and engaspects of mounting Structural integrity, communications so. Co-ordination with climited to lighting, st schemes.  Verification of condition of condition of condition of conditions | or construction. Contropression of components indicates, exection, anchoring and attachmediction and connection arcs to satisfy owner's requiremental controction and other trades, includ ructural, communications and lar | d, including all<br>ent.<br>s to power an<br>ents.<br>ling but not<br>adscaping |
| These drawin and are not for responsible for supports of mounting structural integrity, to communications so. Co-ordination with or lighting, st schemes.                                                                                                                                                                                                                                                                                                                                                                                                                                                                                                                                                                                                                                                                                                                                                                                                                                                                                                                                                                                                                                                                                                                                                                                                                                                                                                                                                                                                                                                                                                                                                                                                                                                                                                                                                                                                                                                                                                                                                                      | or construction. Contropression of components indicates, exection, anchoring and attachmediction and connection arcs to satisfy owner's requiremental controction and other trades, includ ructural, communications and lar | d, including all<br>ent.<br>s to power an<br>ents.<br>ling but not<br>adscaping |

Design Development

Page **7** 

| SIGN TYPE | DESCRIPTION           | QUANTITY | APPROXIMATE<br>DIMENSIONS (W x H) | SIDED  | PROPOSED MAX. SF<br>OF SIGN | TOTAL PROPOSED<br>SIGN AREA | SEC. 12<br>Zoning Ordinance                                                                                                               |
|-----------|-----------------------|----------|-----------------------------------|--------|-----------------------------|-----------------------------|-------------------------------------------------------------------------------------------------------------------------------------------|
|           |                       |          | PERMANENT SIGNAGE                 |        |                             |                             |                                                                                                                                           |
| 908b.rs   | Single Sided Monument | 2        | 10'w x 2'h                        | Single | 20 sq-ft                    | 40 sq-ft                    | "Not to exceed 30 SF, 8' in height per<br>sign. Total of all signs at a single<br>entrance cannot exceed 30 SF in area<br>(Sect. 12-202). |
|           |                       |          | TEMPORARY SIGNAGE                 |        |                             |                             |                                                                                                                                           |
| 901.rs    | Pole Flag             | 8        | 2'w x 6'w                         | Double | 12 sq-ft                    | 96 sq-ft                    | Temporary Sign                                                                                                                            |