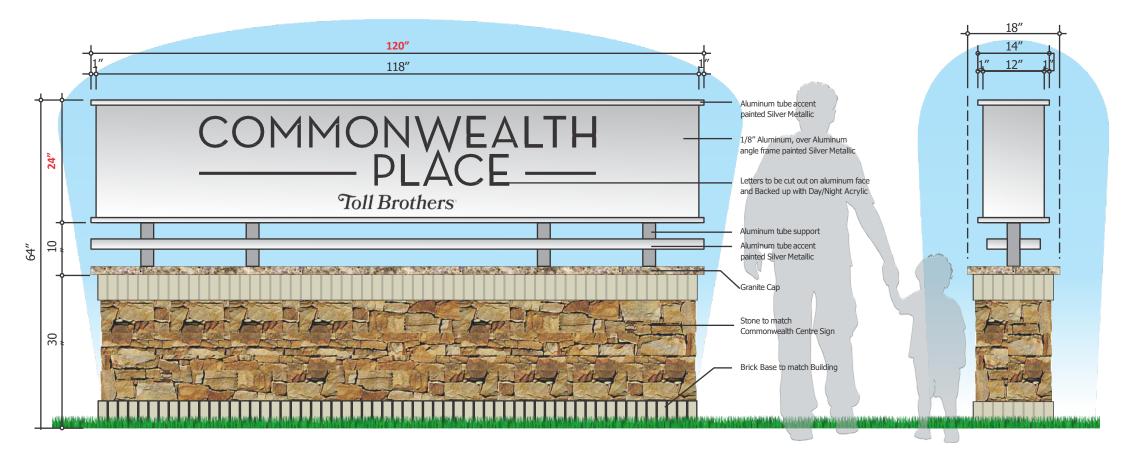

#### Monument Sign | Residential - 908b.rs

Single Sided | Illuminated | Permanent

Sign 908b.rs Front Elevation Scale: 3/4'' = 1'

Total: 20 Sq. Ft.

2x (24" x 120") Single Sided Monument Signs

Sign 908b.rs Night Elevation

Scale: NTS

Sign 908b.rs Side Elevation **Scale:** 3/4'' = 1'

| <b>Design Development</b> Draw                                                                                                                                                                                                                                                                                                                                                                                                                                                                                                                                              | _                                                                                                                     |
|-----------------------------------------------------------------------------------------------------------------------------------------------------------------------------------------------------------------------------------------------------------------------------------------------------------------------------------------------------------------------------------------------------------------------------------------------------------------------------------------------------------------------------------------------------------------------------|-----------------------------------------------------------------------------------------------------------------------|
| lient Address                                                                                                                                                                                                                                                                                                                                                                                                                                                                                                                                                               | Date<br>10/17/1                                                                                                       |
|                                                                                                                                                                                                                                                                                                                                                                                                                                                                                                                                                                             | Revisi<br>Rev1. 02                                                                                                    |
|                                                                                                                                                                                                                                                                                                                                                                                                                                                                                                                                                                             |                                                                                                                       |
|                                                                                                                                                                                                                                                                                                                                                                                                                                                                                                                                                                             | Project<br><b>35<u>1</u>3</b>                                                                                         |
| ite Address<br>Commonwealth Centre at<br>Westfield - Land BayD Residenti                                                                                                                                                                                                                                                                                                                                                                                                                                                                                                    | al                                                                                                                    |
| Toll VAVII, LP.                                                                                                                                                                                                                                                                                                                                                                                                                                                                                                                                                             | <b>I</b>                                                                                                              |
| Chall Ciana Constant                                                                                                                                                                                                                                                                                                                                                                                                                                                                                                                                                        |                                                                                                                       |
| SMI Sign Systems                                                                                                                                                                                                                                                                                                                                                                                                                                                                                                                                                            |                                                                                                                       |
| - A Véteran Owned Small                                                                                                                                                                                                                                                                                                                                                                                                                                                                                                                                                     | Business•                                                                                                             |
| 3903 Cornell Place<br>Frederick, MD 21703                                                                                                                                                                                                                                                                                                                                                                                                                                                                                                                                   |                                                                                                                       |
| 301.468.1132                                                                                                                                                                                                                                                                                                                                                                                                                                                                                                                                                                |                                                                                                                       |
| www.smisigns.com                                                                                                                                                                                                                                                                                                                                                                                                                                                                                                                                                            | Revisio                                                                                                               |
|                                                                                                                                                                                                                                                                                                                                                                                                                                                                                                                                                                             | Nevisi                                                                                                                |
|                                                                                                                                                                                                                                                                                                                                                                                                                                                                                                                                                                             |                                                                                                                       |
| Intese drawings express design and are not for construction. Coresponsible for:  Final design and engineering of components indispected of mounting, erection, anchoring and attended in tegrity, electrical function and connector mountains of sources to satisfy owner's required.                                                                                                                                                                                                                                                                                       | cated, including achment.                                                                                             |
| These drawings express design<br>and are not for construction. Co<br>responsible for:  Thild design and engineering of components indis-<br>spects of mounting, erection, archaning and atti-<br>structural integrity, electrical function and conne-                                                                                                                                                                                                                                                                                                                       | cated, including<br>achment.<br>ctions to power<br>rements.<br>reluding but not<br>d landscaping                      |
| These drawings express design and are not for construction. Co responsible for:  Final design and engineering of components indispects of mounting, erection, anchoring and atts  Structural integrity, electrical function and conne- communications sources to satisfy owners requil-  Co-ordination with contractor and other trades, in  initiated to lighting, structural, communications an  schemes.                                                                                                                                                                 | cated, including<br>achment.<br>ctions to power<br>rements.<br>reluding but not<br>d landscaping                      |
| These drawings express design and are not for construction. Co responsible for:  Final design and engineering of components indispects of mounting, erection, anchoring and atts  Structural integrity, electrical function and conne- communications sources to satisfy owners requil-  Co-ordination with contractor and other trades, in  initiated to lighting, structural, communications an  schemes.                                                                                                                                                                 | cated, including<br>achment.<br>ctions to power<br>rements.<br>reluding but not<br>d landscaping                      |
| These drawings express design and are not for construction. Co responsible for:  Final design and engineering of components indispects of mounting, erection, anchoring and atts  Structural integrity, electrical function and conne- communications sources to satisfy owners requil-  Co-ordination with contractor and other trades, in  initiated to lighting, structural, communications an  schemes.                                                                                                                                                                 | cated, including<br>achment.<br>ctions to power<br>rements.<br>reluding but not<br>d landscaping                      |
| These drawings express design and are not for construction. Co responsible for:  Final design and engineering of components indispects of mounting, erection, anchoring and atts  Structural integrity, electrical function and conne- communications sources to satisfy owners requil-  Co-ordination with contractor and other trades, in  initiated to lighting, structural, communications an  schemes.                                                                                                                                                                 | cated, including<br>achment.<br>ctions to power<br>rements.<br>reluding but not<br>d landscaping                      |
| These drawings express design and are not for construction. Co responsible for:  Final design and engineering of components indispects of mounting, erection, anchoring and atts  Structural integrity, electrical function and conne- communications sources to satisfy owners requil-  Co-ordination with contractor and other trades, in  initiated to lighting, structural, communications an  schemes.                                                                                                                                                                 | cated, including<br>achment.<br>ctions to power<br>rements.<br>reluding but not<br>d landscaping                      |
| These drawings express design and are not for construction. Co responsible for:  Final design and engineering of components indispects of mounting, erection, anchoring and atts  Structural integrity, electrical function and conne- communications sources to satisfy owners requil-  Co-ordination with contractor and other trades, in  initiated to lighting, structural, communications an  schemes.                                                                                                                                                                 | cated, including<br>achment.<br>ctions to power<br>rements.<br>reluding but not<br>d landscaping                      |
| These drawings express design and are not for construction. Co responsible for:  Final design and engineering of components indispects of mounting, erection, anchoring and atts  Structural integrity, electrical function and conne- communications sources to satisfy owners requil-  Co-ordination with contractor and other trades, in  initiated to lighting, structural, communications an  schemes.                                                                                                                                                                 | cated, including<br>achment.<br>ctions to power<br>rements.<br>reluding but not<br>d landscaping                      |
| These drawings express design and are not for construction. Co responsible for:  Final design and engineering of components indispects of mounting, erection, anchoring and atts  Structural integrity, electrical function and conne- communications sources to satisfy owners requil-  Co-ordination with contractor and other trades, in  initiated to lighting, structural, communications an  schemes.                                                                                                                                                                 | cated, including<br>achment.<br>ctions to power<br>rements.<br>reluding but not<br>d landscaping                      |
| These drawings express design and are not for construction. Co responsible for:  Final design and engineering of components indispects of mounting, erection, anchoring and atts  Structural integrity, electrical function and conne- communications sources to satisfy owners requil-  Co-ordination with contractor and other trades, in  initiated to lighting, structural, communications an  schemes.                                                                                                                                                                 | cated, including<br>achment.<br>ctions to power<br>rements.<br>reluding but not<br>d landscaping                      |
| These drawings express design and are not for construction. Co responsible for:  Final design and engineering of components indispects of mounting, erection, anchoring and atts  Structural integrity, electrical function and conne- communications sources to satisfy owners requil-  Co-ordination with contractor and other trades, in  initiated to lighting, structural, communications an  schemes.                                                                                                                                                                 | cated, including<br>achment.<br>ctions to power<br>rements.<br>reluding but not<br>d landscaping                      |
| These drawings express design and are not for construction. Coresponsible for:  Irisal design and engineering of components indispects of mounting, erection, anchoring and attestionate to lighting, erection, anchoring and attestionation integrity, electrical function and connectmentations sources to satisfy owner's require Coordination with contractor and other trades, in initiated to lighting, structural, communications an schemes.  Verification of conditions in field prior to submiss and samples.  Sign Type #  908b.rs  Sign Type Name  Monument Sig | eated, including schment, ctions to power roments. ctions to power roments. did a landscaping ion of shop draw        |
| These drawings express design and are not for construction. Coresponsible for:  Final design and engineering of components indispects of mounting, erection, archaning and attastructural integrity, electrical function and connectmentalizations sources to satisfy owner's required coordination with contractor and other trades, in limited to lighting, structural, communications and schemes.  Werification of conditions in field prior to submiss and samples.  Sign Type #  908b.rs  Monument Signessidential                                                    | eated, including schment, ctions to power roments. ctions to power roments. did a landscaping ion of shop draw        |
| These drawings express design and are not for construction. Coresponsible for:  Irisal design and engineering of components indispects of mounting, erection, anchoring and attestionate to lighting, erection, anchoring and attestionation integrity, electrical function and connectmentations sources to satisfy owner's require Coordination with contractor and other trades, in initiated to lighting, structural, communications an schemes.  Verification of conditions in field prior to submiss and samples.  Sign Type #  908b.rs  Sign Type Name  Monument Sig | eated, including schment, ctions to power roments. ctions to power roments. did a landscaping ion of shop draw        |
| These drawings express design and are not for construction. Co esponsible for:  initial design and engineering of components indispects of mounting, erection, archange and attentional design and engineering of components indispects of mounting, erection, archange and attention to the contractor of the communications sources to satisfy owner's required to lighting, structural, communications an anchemes.  gen Type #  908b.rs  Sign Type Name  Monument Signesidential  working Description                                                                   | entractor i cated, including schment, ctions to power rements, ctions to power rements, did andscaping ion of shoodra |