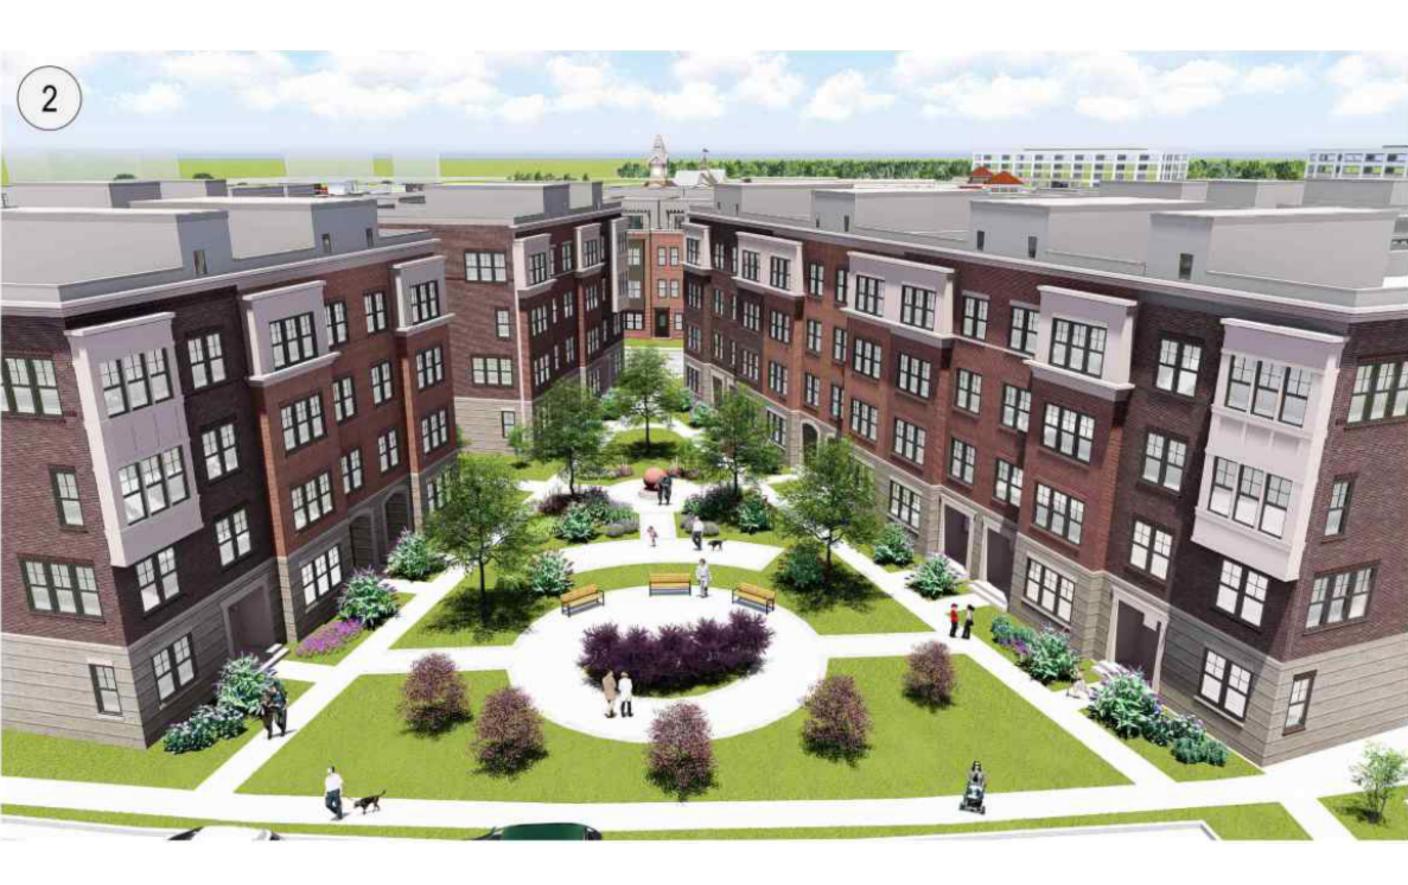

|
|                         |                                                          |                        |
|                         |                                                          |                        |
|                         |                                                          |                        |

### **Landscape Details**



SCALE: 1"= 84"

**Design Development Drawing** Date 10/17/19 Re v1. 0 2/2 0/2 0 Project # 351350 Commonwealth Centre at Westfield - Land Bay D Residential Toll VA VII, L.P. SMI Sign Systems, Inc. integrated | architectural sign solutions 3903 Cornell Place Frederick, MD 21703 301.468.1132 www.smisigns.com Revisions Sign Type # Sign Type Name Drawing Description Landscape Details

Design Development

Page 4





#### Signage Location Plan | Residential





#### Monument Sign | Residential - 908b.rs

Single Sided | Illuminated | Permanent



Sign 908b.rs Front Elevation Scale: 3/4'' = 1'

Total: 20 Sq. Ft.

2x (24" x 120") Single Sided Monument Signs



Sign 908b.rs Night Elevation

Scale: NTS

Sign 908b.rs Side Elevation **Scale:** 3/4'' = 1'

| <b>Design Development</b> Draw