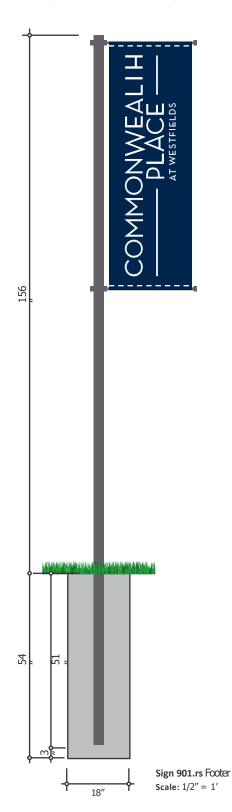

Double Sided | Non-Illuminated | Temporary

\*Minumum Vertical Clearance to bottom of Flag 7'

\*Drawings are for Illustrative purposes ONLY & are intended to represent height and square footage only.

| <b>Design Dev</b><br>Client Address                                                                                                                                                                                                                                                                                                                                                                                                                                                                                                                                                                                                                                                                                                                                                                                                                                                                                                                                                                                                                                                                                                                                                                                                                                                                                                                                                                                                                                                                                                                                                                                                                                                                                                                                                                                                                                                                                                                                                                                                                                                                                            | <b>relopment</b> Drawing                                                                                                                                                                                                    | Date<br>10/17/19<br>Revision<br>Rev1. 02/2                                      |
|--------------------------------------------------------------------------------------------------------------------------------------------------------------------------------------------------------------------------------------------------------------------------------------------------------------------------------------------------------------------------------------------------------------------------------------------------------------------------------------------------------------------------------------------------------------------------------------------------------------------------------------------------------------------------------------------------------------------------------------------------------------------------------------------------------------------------------------------------------------------------------------------------------------------------------------------------------------------------------------------------------------------------------------------------------------------------------------------------------------------------------------------------------------------------------------------------------------------------------------------------------------------------------------------------------------------------------------------------------------------------------------------------------------------------------------------------------------------------------------------------------------------------------------------------------------------------------------------------------------------------------------------------------------------------------------------------------------------------------------------------------------------------------------------------------------------------------------------------------------------------------------------------------------------------------------------------------------------------------------------------------------------------------------------------------------------------------------------------------------------------------|-----------------------------------------------------------------------------------------------------------------------------------------------------------------------------------------------------------------------------|---------------------------------------------------------------------------------|
|                                                                                                                                                                                                                                                                                                                                                                                                                                                                                                                                                                                                                                                                                                                                                                                                                                                                                                                                                                                                                                                                                                                                                                                                                                                                                                                                                                                                                                                                                                                                                                                                                                                                                                                                                                                                                                                                                                                                                                                                                                                                                                                                |                                                                                                                                                                                                                             | Project : <b>35135</b>                                                          |
| ite Address<br>Commonweal<br>Westfield - La                                                                                                                                                                                                                                                                                                                                                                                                                                                                                                                                                                                                                                                                                                                                                                                                                                                                                                                                                                                                                                                                                                                                                                                                                                                                                                                                                                                                                                                                                                                                                                                                                                                                                                                                                                                                                                                                                                                                                                                                                                                                                    | th Centre at<br>and Bay D Residential                                                                                                                                                                                       |                                                                                 |
| Toll VA                                                                                                                                                                                                                                                                                                                                                                                                                                                                                                                                                                                                                                                                                                                                                                                                                                                                                                                                                                                                                                                                                                                                                                                                                                                                                                                                                                                                                                                                                                                                                                                                                                                                                                                                                                                                                                                                                                                                                                                                                                                                                                                        | VII, LP.                                                                                                                                                                                                                    | •                                                                               |
| -                                                                                                                                                                                                                                                                                                                                                                                                                                                                                                                                                                                                                                                                                                                                                                                                                                                                                                                                                                                                                                                                                                                                                                                                                                                                                                                                                                                                                                                                                                                                                                                                                                                                                                                                                                                                                                                                                                                                                                                                                                                                                                                              | MD 21703                                                                                                                                                                                                                    | ons —                                                                           |
| www.smisig                                                                                                                                                                                                                                                                                                                                                                                                                                                                                                                                                                                                                                                                                                                                                                                                                                                                                                                                                                                                                                                                                                                                                                                                                                                                                                                                                                                                                                                                                                                                                                                                                                                                                                                                                                                                                                                                                                                                                                                                                                                                                                                     |                                                                                                                                                                                                                             |                                                                                 |
|                                                                                                                                                                                                                                                                                                                                                                                                                                                                                                                                                                                                                                                                                                                                                                                                                                                                                                                                                                                                                                                                                                                                                                                                                                                                                                                                                                                                                                                                                                                                                                                                                                                                                                                                                                                                                                                                                                                                                                                                                                                                                                                                |                                                                                                                                                                                                                             | Revision                                                                        |
| These drawin<br>and are not for<br>responsible for<br>Final design and engaspects of mounting<br>Structural integrity, or                                                                                                                                                                                                                                                                                                                                                                                                                                                                                                                                                                                                                                                                                                                                                                                                                                                                                                                                                                                                                                                                                                                                                                                                                                                                                                                                                                                                                                                                                                                                                                                                                                                                                                                                                                                                                                                                                                                                                                                                      | gineering of components indicate<br>f, erection, anchoring and attachm<br>electrical function and connection                                                                                                                | actor is<br>d, including al<br>nent.<br>s to power ar                           |
| These drawin and are not for responsible for supports of mounting structural integrity, to communications so. Co-ordination with or lighting, st schemes.                                                                                                                                                                                                                                                                                                                                                                                                                                                                                                                                                                                                                                                                                                                                                                                                                                                                                                                                                                                                                                                                                                                                                                                                                                                                                                                                                                                                                                                                                                                                                                                                                                                                                                                                                                                                                                                                                                                                                                      | or construction. Contr<br>or:<br>gineering of components indicater<br>g, erection, anchoring and attachm                                                                                                                    | d, including all<br>ent.<br>s to power arents.<br>ling but not<br>indscaping    |
| These drawin and are not for responsible for session and engaspects of mounting Structural integrity, communications so. Co-ordination with climited to lighting, st schemes.  Verification of condition of condition of condition of conditions | or construction. Contropression of components indicates, exection, anchoring and attachmediction and connection arcs to satisfy owner's requiremental controction and other trades, includ ructural, communications and lar | d, including all<br>ent.<br>s to power an<br>ents.<br>ling but not<br>adscaping |
| These drawin and are not for responsible for session and engaspects of mounting Structural integrity, communications so. Co-ordination with climited to lighting, st schemes.  Verification of condition of condition of condition of conditions | or construction. Contropression of components indicates, exection, anchoring and attachmediction and connection arcs to satisfy owner's requiremental controction and other trades, includ ructural, communications and lar | d, including all<br>ent.<br>s to power an<br>ents.<br>ling but not<br>adscaping |
| These drawin and are not for responsible for session and engaspects of mounting Structural integrity, communications so. Co-ordination with climited to lighting, st schemes.  Verification of condition of condition of condition of conditions | or construction. Contropression of components indicates, exection, anchoring and attachmediction and connection arcs to satisfy owner's requiremental controction and other trades, includ ructural, communications and lar | d, including all<br>ent.<br>s to power an<br>ents.<br>ling but not<br>adscaping |
| These drawin and are not for responsible for session and engaspects of mounting Structural integrity, communications so. Co-ordination with climited to lighting, st schemes.  Verification of condition of condition of condition of conditions | or construction. Contropression of components indicates, exection, anchoring and attachmediction and connection arcs to satisfy owner's requiremental controction and other trades, includ ructural, communications and lar | d, including all<br>ent.<br>s to power an<br>ents.<br>ling but not<br>adscaping |
| These drawin and are not for responsible for session and engaspects of mounting Structural integrity, communications so. Co-ordination with climited to lighting, st schemes.  Verification of condition of condition of condition of conditions | or construction. Contropression of components indicates, exection, anchoring and attachmediction and connection arcs to satisfy owner's requiremental controction and other trades, includ ructural, communications and lar | d, including all<br>ent.<br>s to power an<br>ents.<br>ling but not<br>adscaping |
| and are not for responsible for support of the same aspects of mounting Structural integrity, communications so: Co-ordination with or limited to lighting, st schemes.                                                                                                                                                                                                                                                                                                                                                                                                                                                                                                                                                                                                                                                                                                                                                                                                                                                                                                                                                                                                                                                                                                                                                                                                                                                                                                                                                                                                                                                                                                                                                                                                                                                                                                                                                                                                                                                                                                                                                        | or construction. Contropression of components indicates, exection, anchoring and attachmediction and connection arcs to satisfy owner's requiremental controction and other trades, includ ructural, communications and lar | d, including all<br>ent.<br>s to power an<br>ents.<br>ling but not<br>adscaping |
| These drawin and are not for responsible for session and engaspects of mounting Structural integrity, communications so. Co-ordination with climited to lighting, st schemes.  Verification of condition of condition of condition of conditions | or construction. Contropression of components indicates, exection, anchoring and attachmediction and connection arcs to satisfy owner's requiremental controction and other trades, includ ructural, communications and lar | d, including all<br>ent.<br>s to power an<br>ents.<br>ling but not<br>adscaping |
| These drawin and are not for responsible for supports of mounting structural integrity, to communications so. Co-ordination with or lighting, st schemes.                                                                                                                                                                                                                                                                                                                                                                                                                                                                                                                                                                                                                                                                                                                                                                                                                                                                                                                                                                                                                                                                                                                                                                                                                                                                                                                                                                                                                                                                                                                                                                                                                                                                                                                                                                                                                                                                                                                                                                      | or construction. Contropression of components indicates, exection, anchoring and attachmediction and connection arcs to satisfy owner's requiremental controction and other trades, includ ructural, communications and lar | d, including all<br>ent.<br>s to power an<br>ents.<br>ling but not<br>adscaping |

Design Development

Page **7** 

| SIGN TYPE | DESCRIPTION           | QUANTITY | APPROXIMATE<br>DIMENSIONS (W x H) | SIDED  | PROPOSED MAX. SF<br>OF SIGN | TOTAL PROPOSED<br>SIGN AREA | SEC. 12<br>Zoning Ordinance                                                                                                               |
|-----------|-----------------------|----------|-----------------------------------|--------|-----------------------------|-----------------------------|-------------------------------------------------------------------------------------------------------------------------------------------|
|           |                       |          | PERMANENT SIGNAGE                 |        |                             |                             |                                                                                                                                           |
| 908b.rs   | Single Sided Monument | 2        | 10'w x 2'h                        | Single | 20 sq-ft                    | 40 sq-ft                    | "Not to exceed 30 SF, 8' in height per<br>sign. Total of all signs at a single<br>entrance cannot exceed 30 SF in area<br>(Sect. 12-202). |
|           |                       |          | TEMPORARY SIGNAGE                 |        |                             |                             |                                                                                                                                           |
| 901.rs    | Pole Flag             | 8        | 2'w x 6'w                         | Double | 12 sq-ft                    | 96 sq-ft                    | Temporary Sign                                                                                                                            |