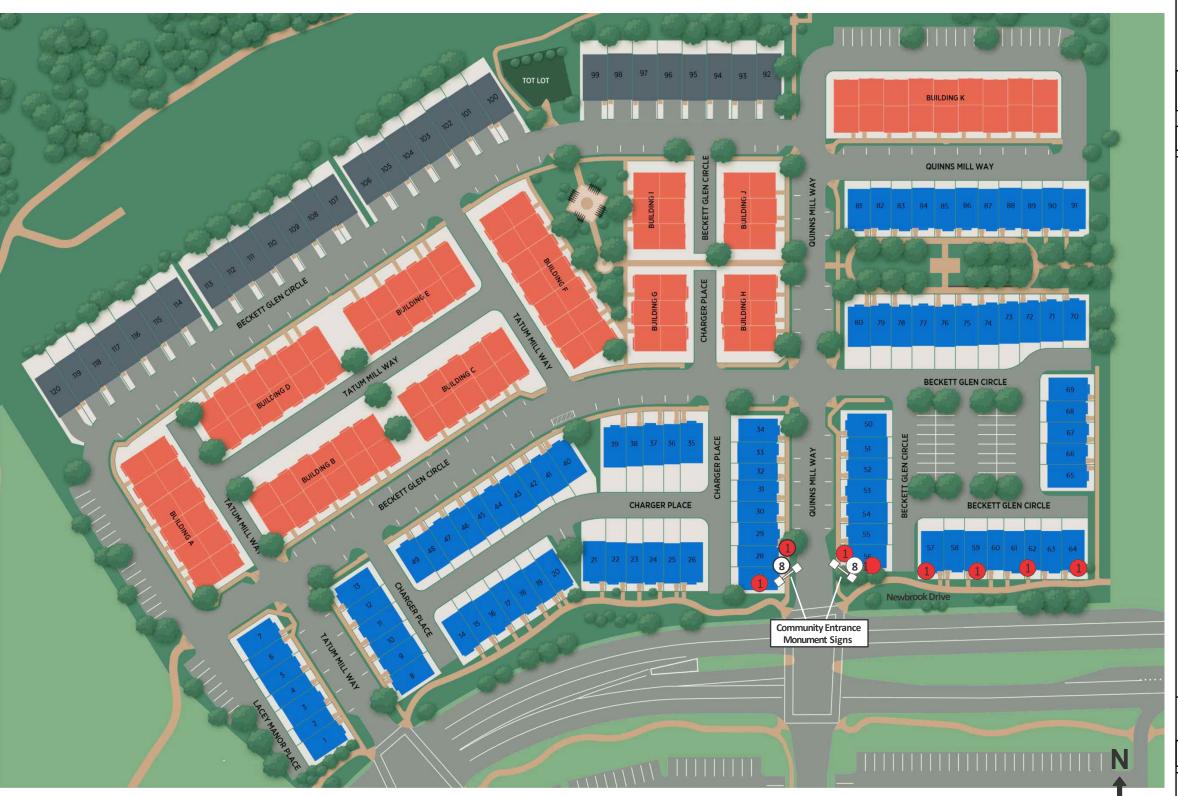

## Commonwealth Centre | Site Plan

|                                                              | Date                 |
|--------------------------------------------------------------|----------------------|
|                                                              | 10/17/19<br>Revisia  |
|                                                              | Revision<br>Rev1. 02 |
|                                                              |                      |
|                                                              | Projec               |
|                                                              | 3513                 |
| Site Address                                                 |                      |
| Commonwealth Centre at                                       |                      |
| Westfield - Land BayD Residentia                             | ı                    |
|                                                              |                      |
| Toll VAVII, LP.                                              |                      |
| SMI Sign Systems,                                            | Inc                  |
| integrated architectural sign sol - A Veteran Owned Small Bu | utions —             |
| 3903 Cornell Place                                           |                      |
| Frederick, MD 21703                                          |                      |
| 301.468.1132                                                 |                      |
| www.smisigns.com                                             |                      |
| www.siiiisigiis.com                                          | Revisio              |
|                                                              | Kevisio              |
|                                                              |                      |
|                                                              |                      |
|                                                              |                      |
| Sign Type # Sign Type Name                                   |                      |
| Drawing Description                                          |                      |
|                                                              | Centre               |