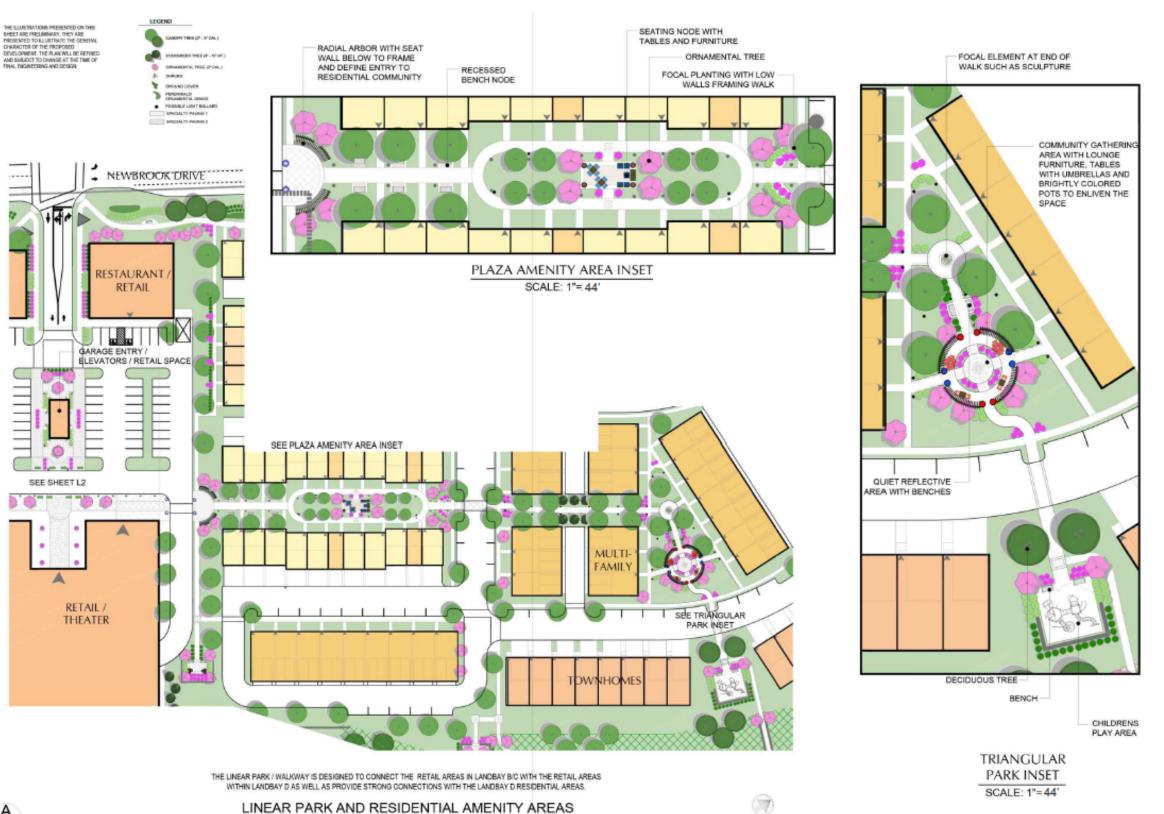

#### **Conceptual Landscape Plan**

|                         | velopment Drawing                                        |                        |
|-------------------------|----------------------------------------------------------|------------------------|
| Client Address          |                                                          | Date<br>10/17/19       |
|                         |                                                          | Revision<br>Rev1. 02/2 |
|                         |                                                          | 10011.02/              |
|                         |                                                          | Project                |
| Site Address            |                                                          | 35135                  |
| Commonwea               | lth Centre at                                            |                        |
| Westfield - L           | and BayD Residential                                     |                        |
| Toll VA                 | VII, LP.                                                 | •                      |
| CIVIL C:                | en Customs i                                             |                        |
|                         | gn Systems, Ir<br>integrated architectural sign solution |                        |
|                         | - A Veteran Owned Small Busine                           | SS.                    |
| 3903 Corn               |                                                          |                        |
| Frederick,<br>301.468.1 |                                                          |                        |
| www.smisi               |                                                          |                        |
|                         | -                                                        | Revision               |
|                         |                                                          |                        |
|                         |                                                          |                        |
|                         |                                                          |                        |
|                         |                                                          |                        |