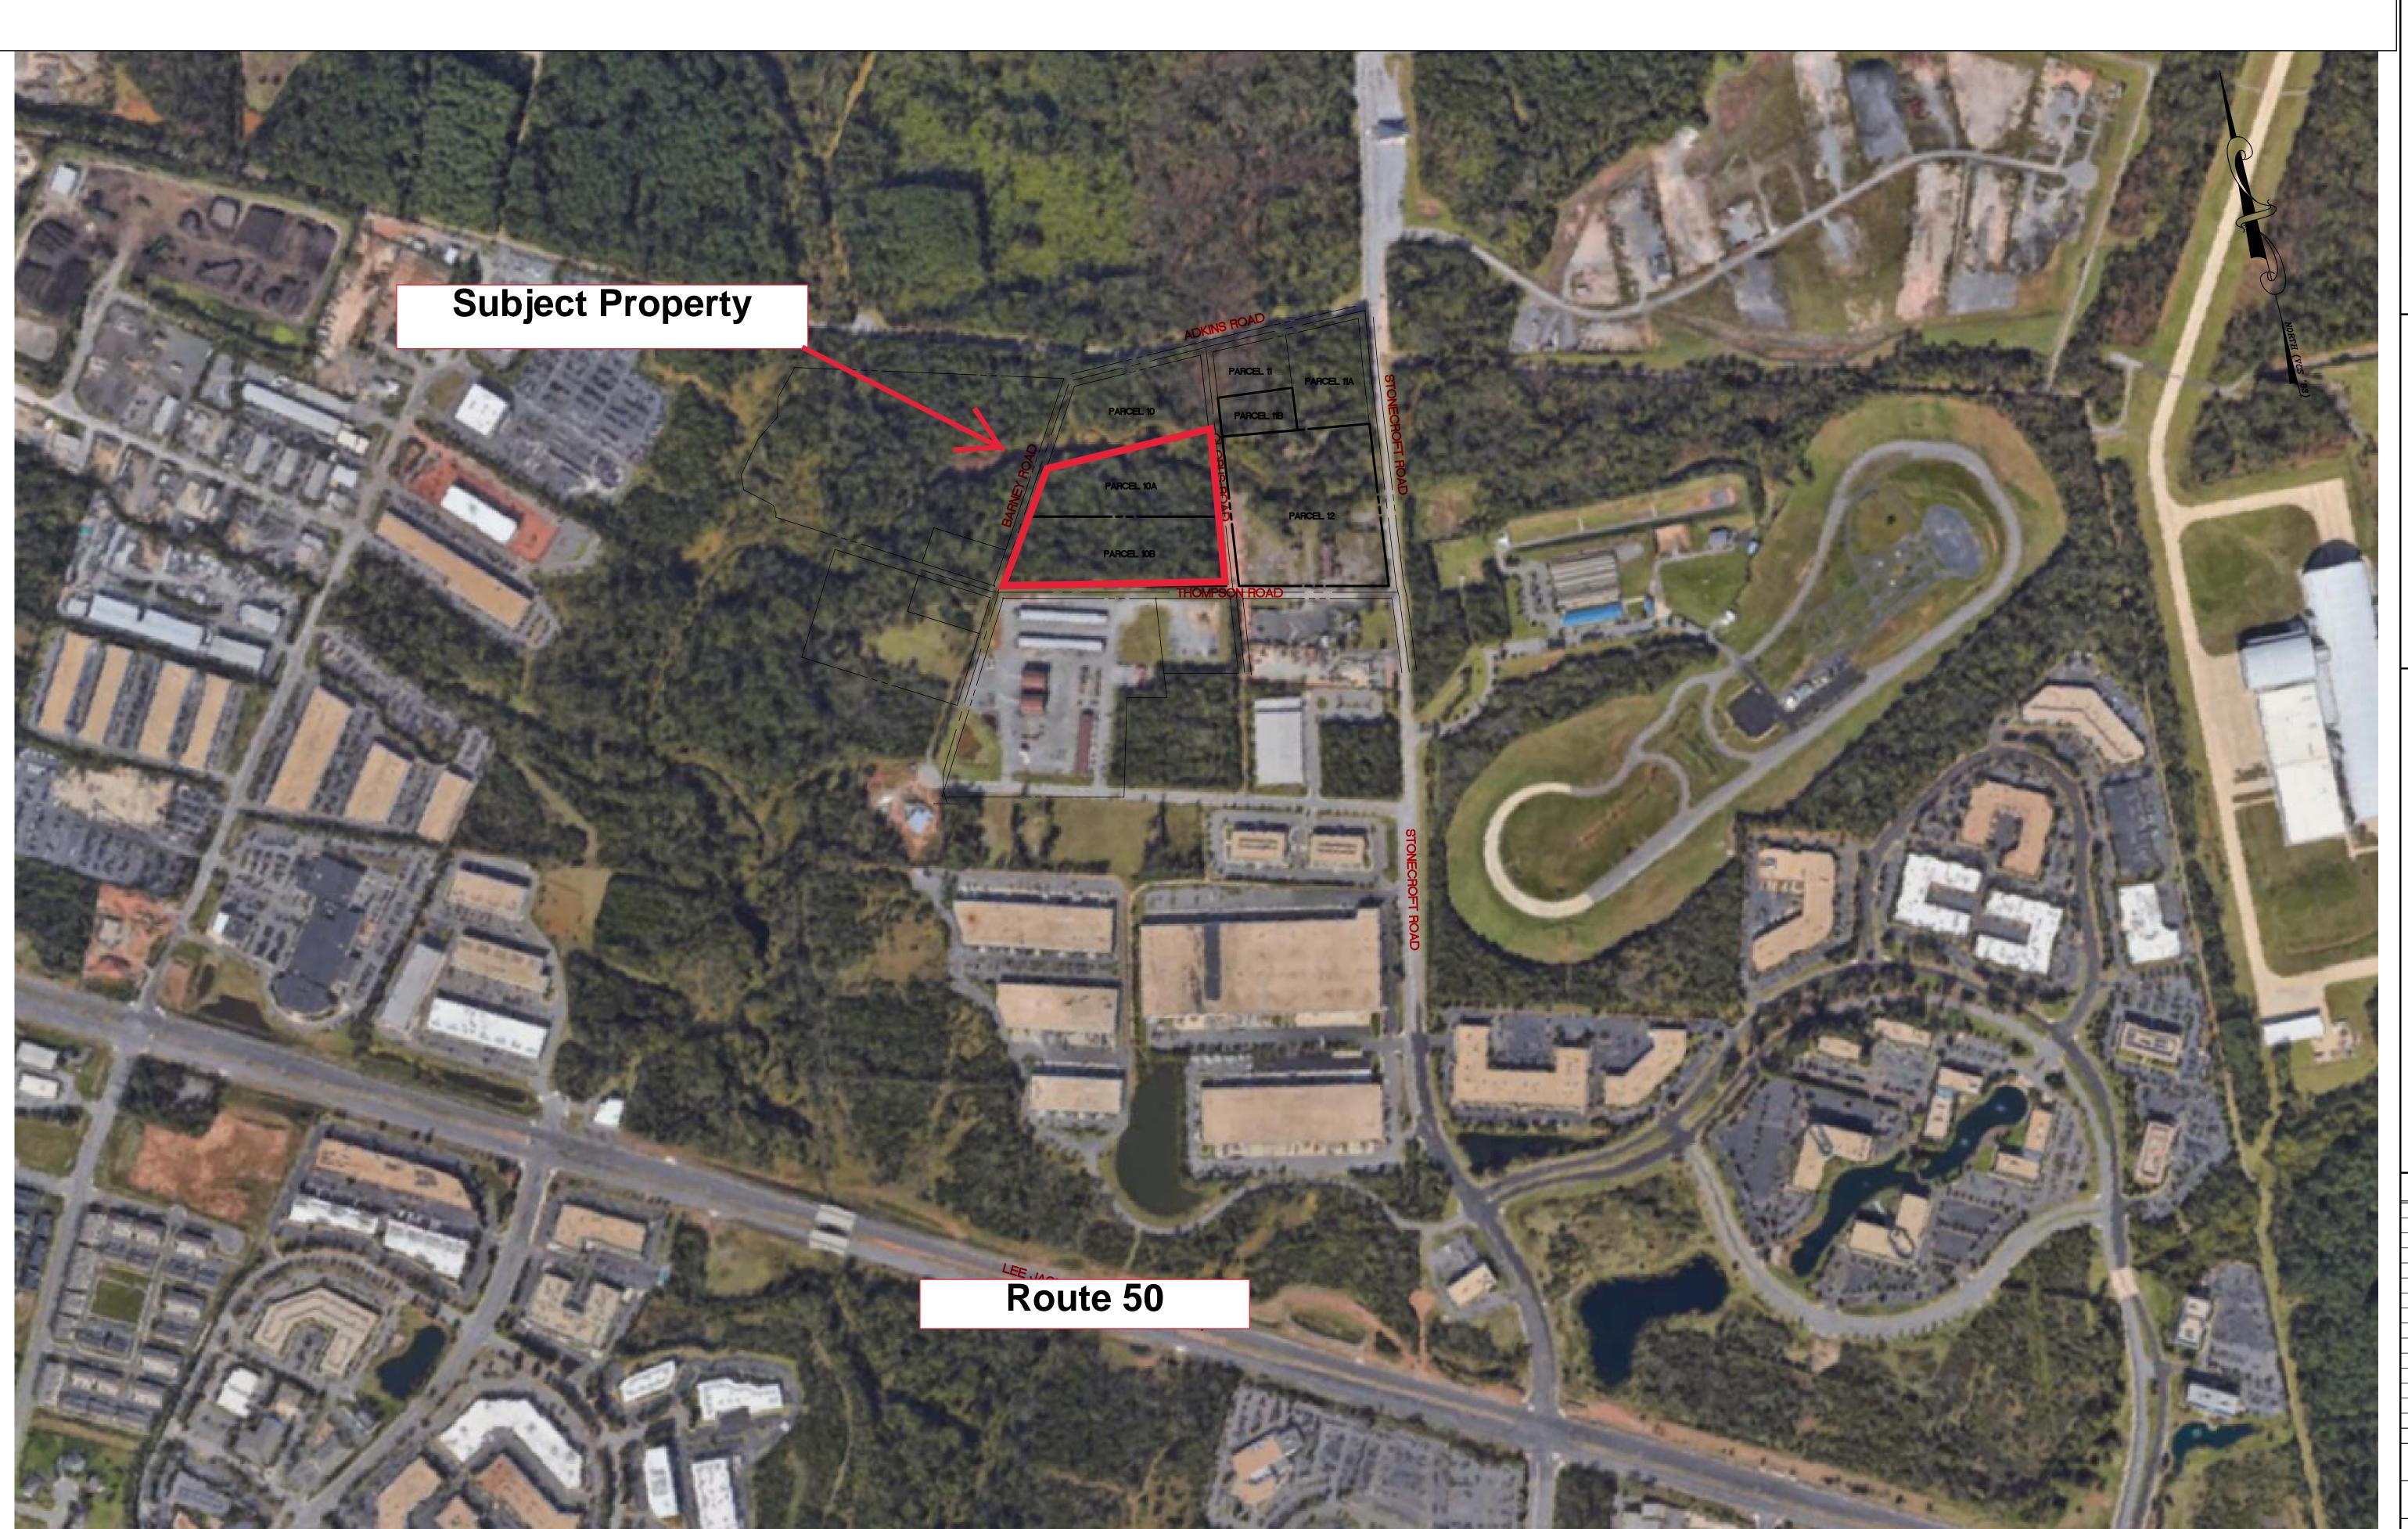

## 3700 & 3720 Glorus Road Applicant: Matan Glorus Road LLC

S GEOMATICS

WIKA VIRGINIA LLC

8180 GREENSBORO DRIVE SUITE 200 ■ TYSONS, VIRGINIA 2

(703) 442-7800 ■ FAX (703) 761-2787

ONECROFI ROAD
SULLY DISTRICT, #2
FAIRFAX COUNTY, VIRGINIA

## STONECROFT INDUSTRIAL

SULLY DISTRICT FAIRFAX COUNTY, VIRGINIA

AERIAL CONTEXT PLAN

| DRAWN BY:    | NDR        |
|--------------|------------|
| DESIGNED BY: | NDR        |
| DATE ISSUED: | 12/20/2019 |
| DWC          |            |
| DWG.         | 12/20/2019 |