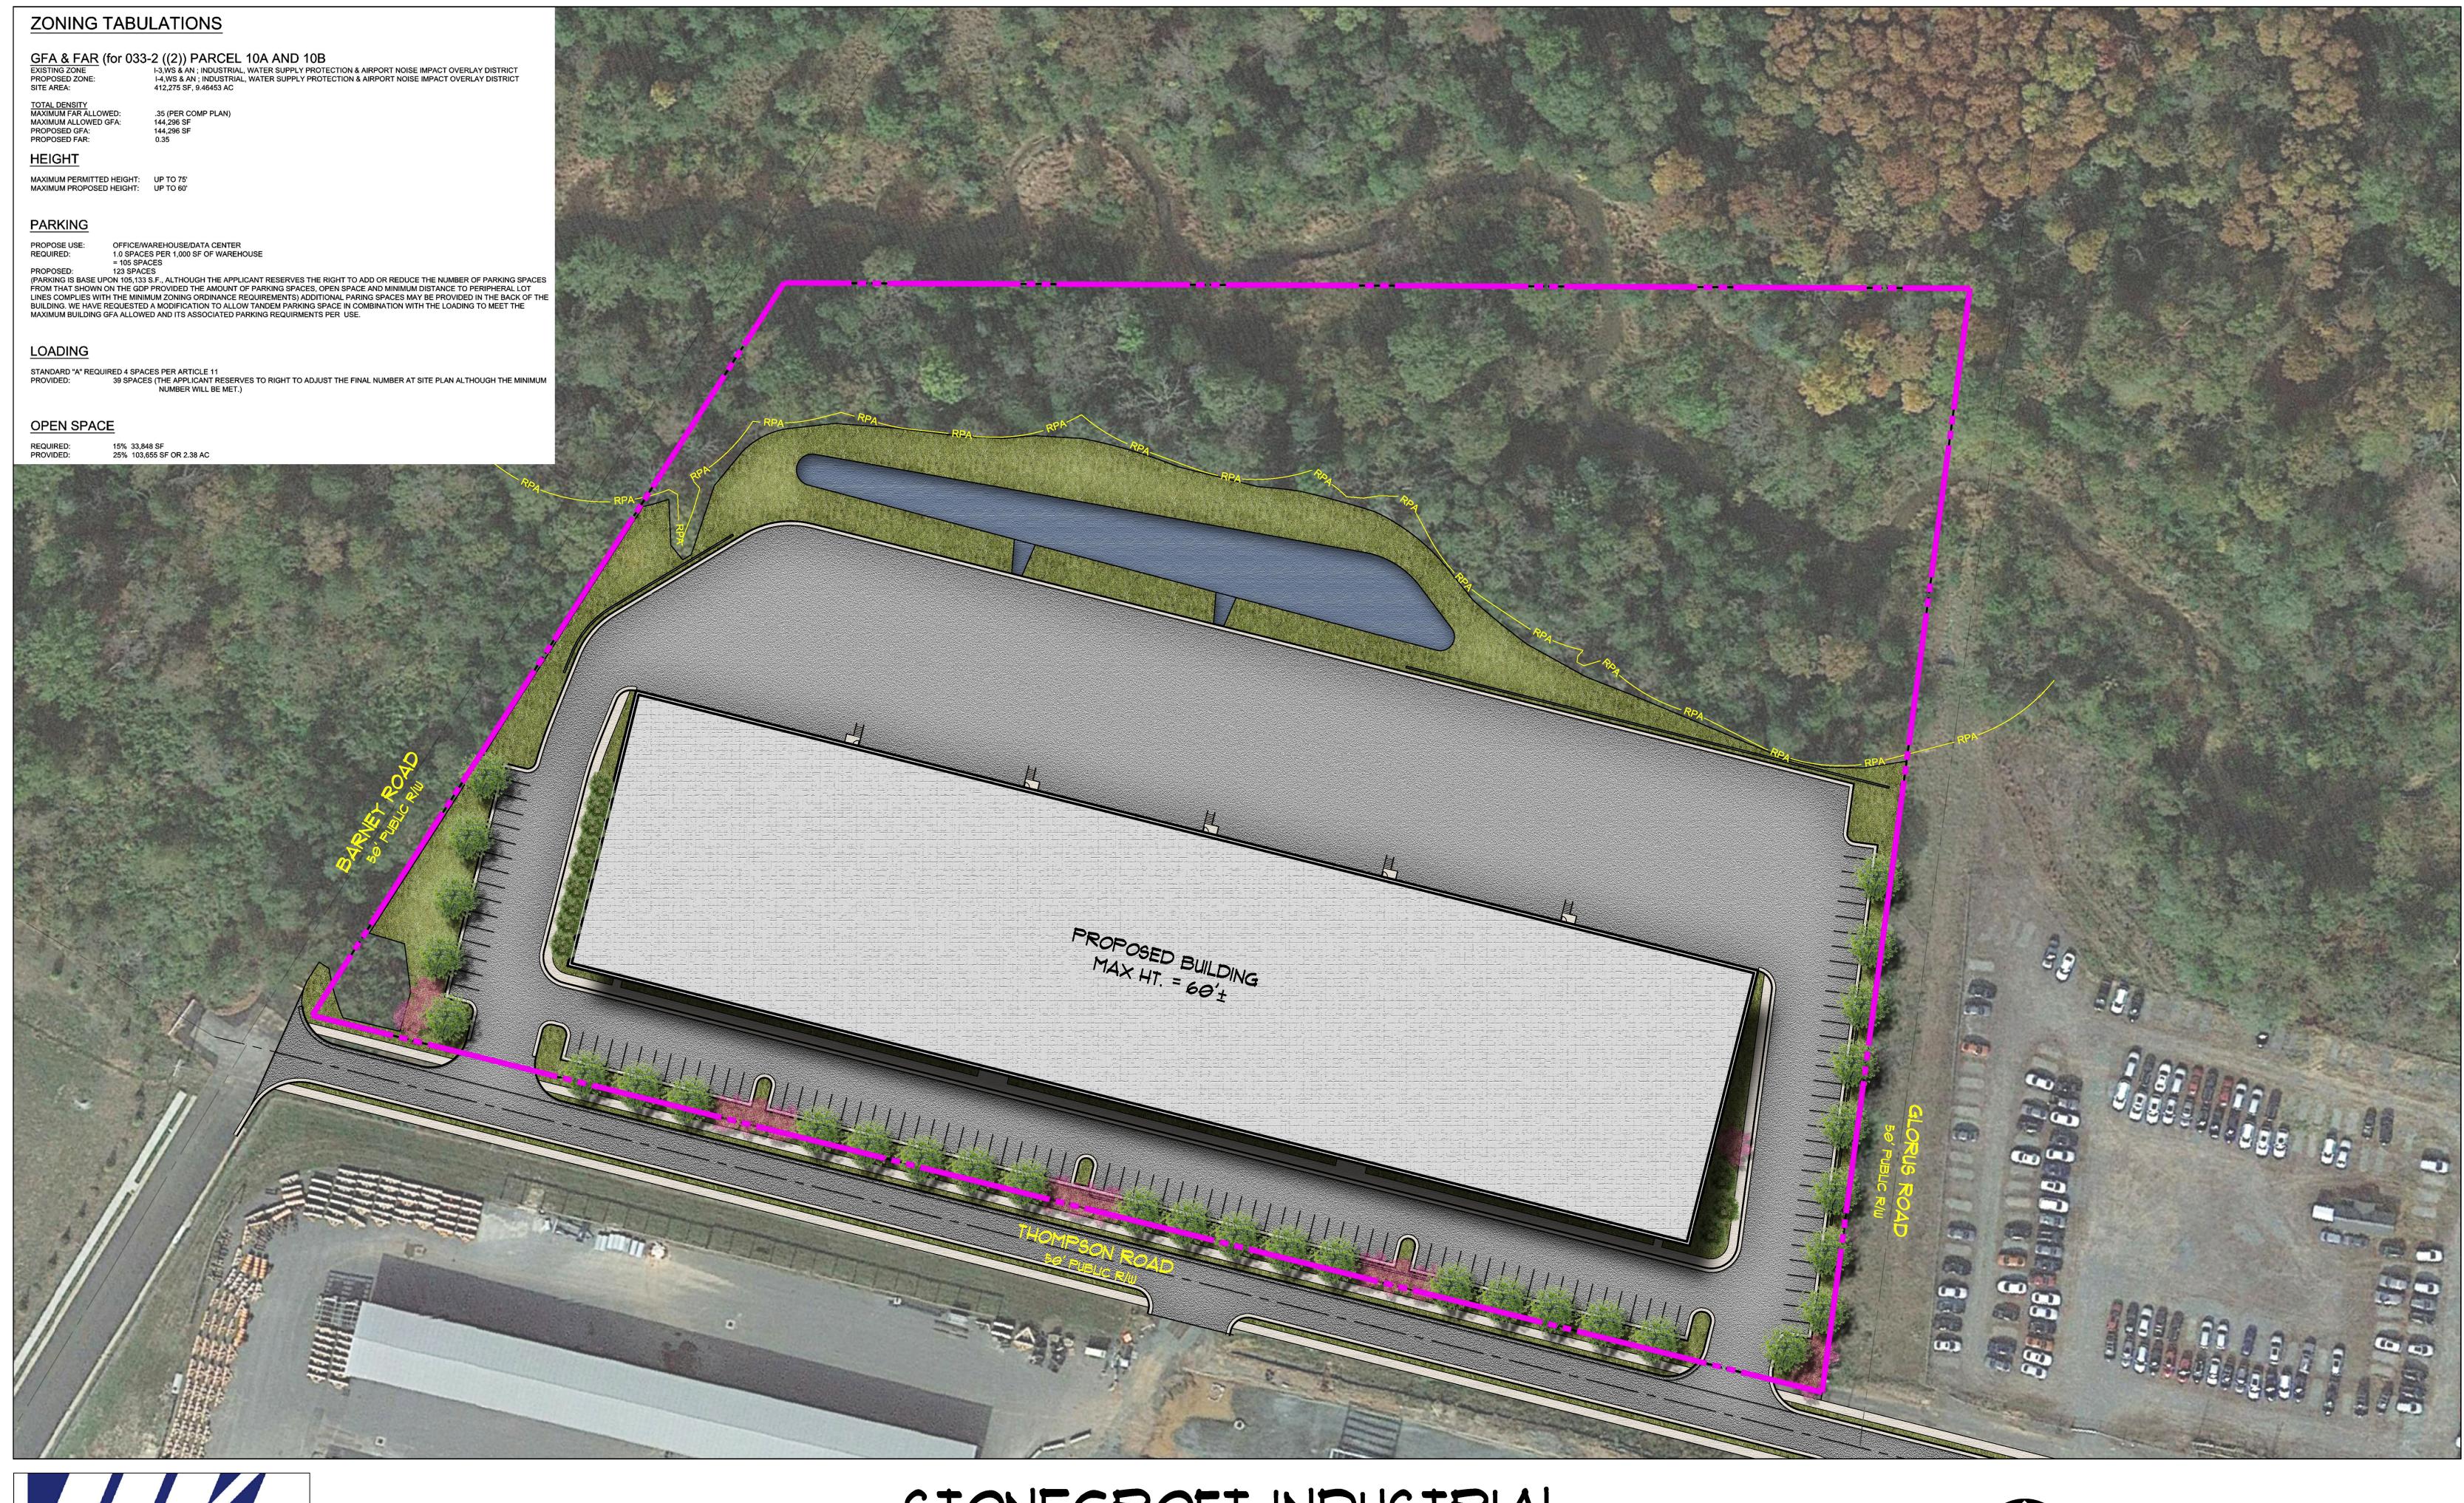

## STONECROFT INDUSTRIAL

SULLY DISTRICT FAIRFAX COUNTY, VIRGINIA

AERIAL CONTEXT PLAN

| DRAWN BY:    | NDR        |
|--------------|------------|
| DESIGNED BY: | NDR        |
| DATE ISSUED: | 12/20/2019 |
| DWC          |            |
| DWG.         | 12/20/2019 |

VV8136A

STONECROFT INDUSTRIAL
ILLUSTRATIVE RENDERING