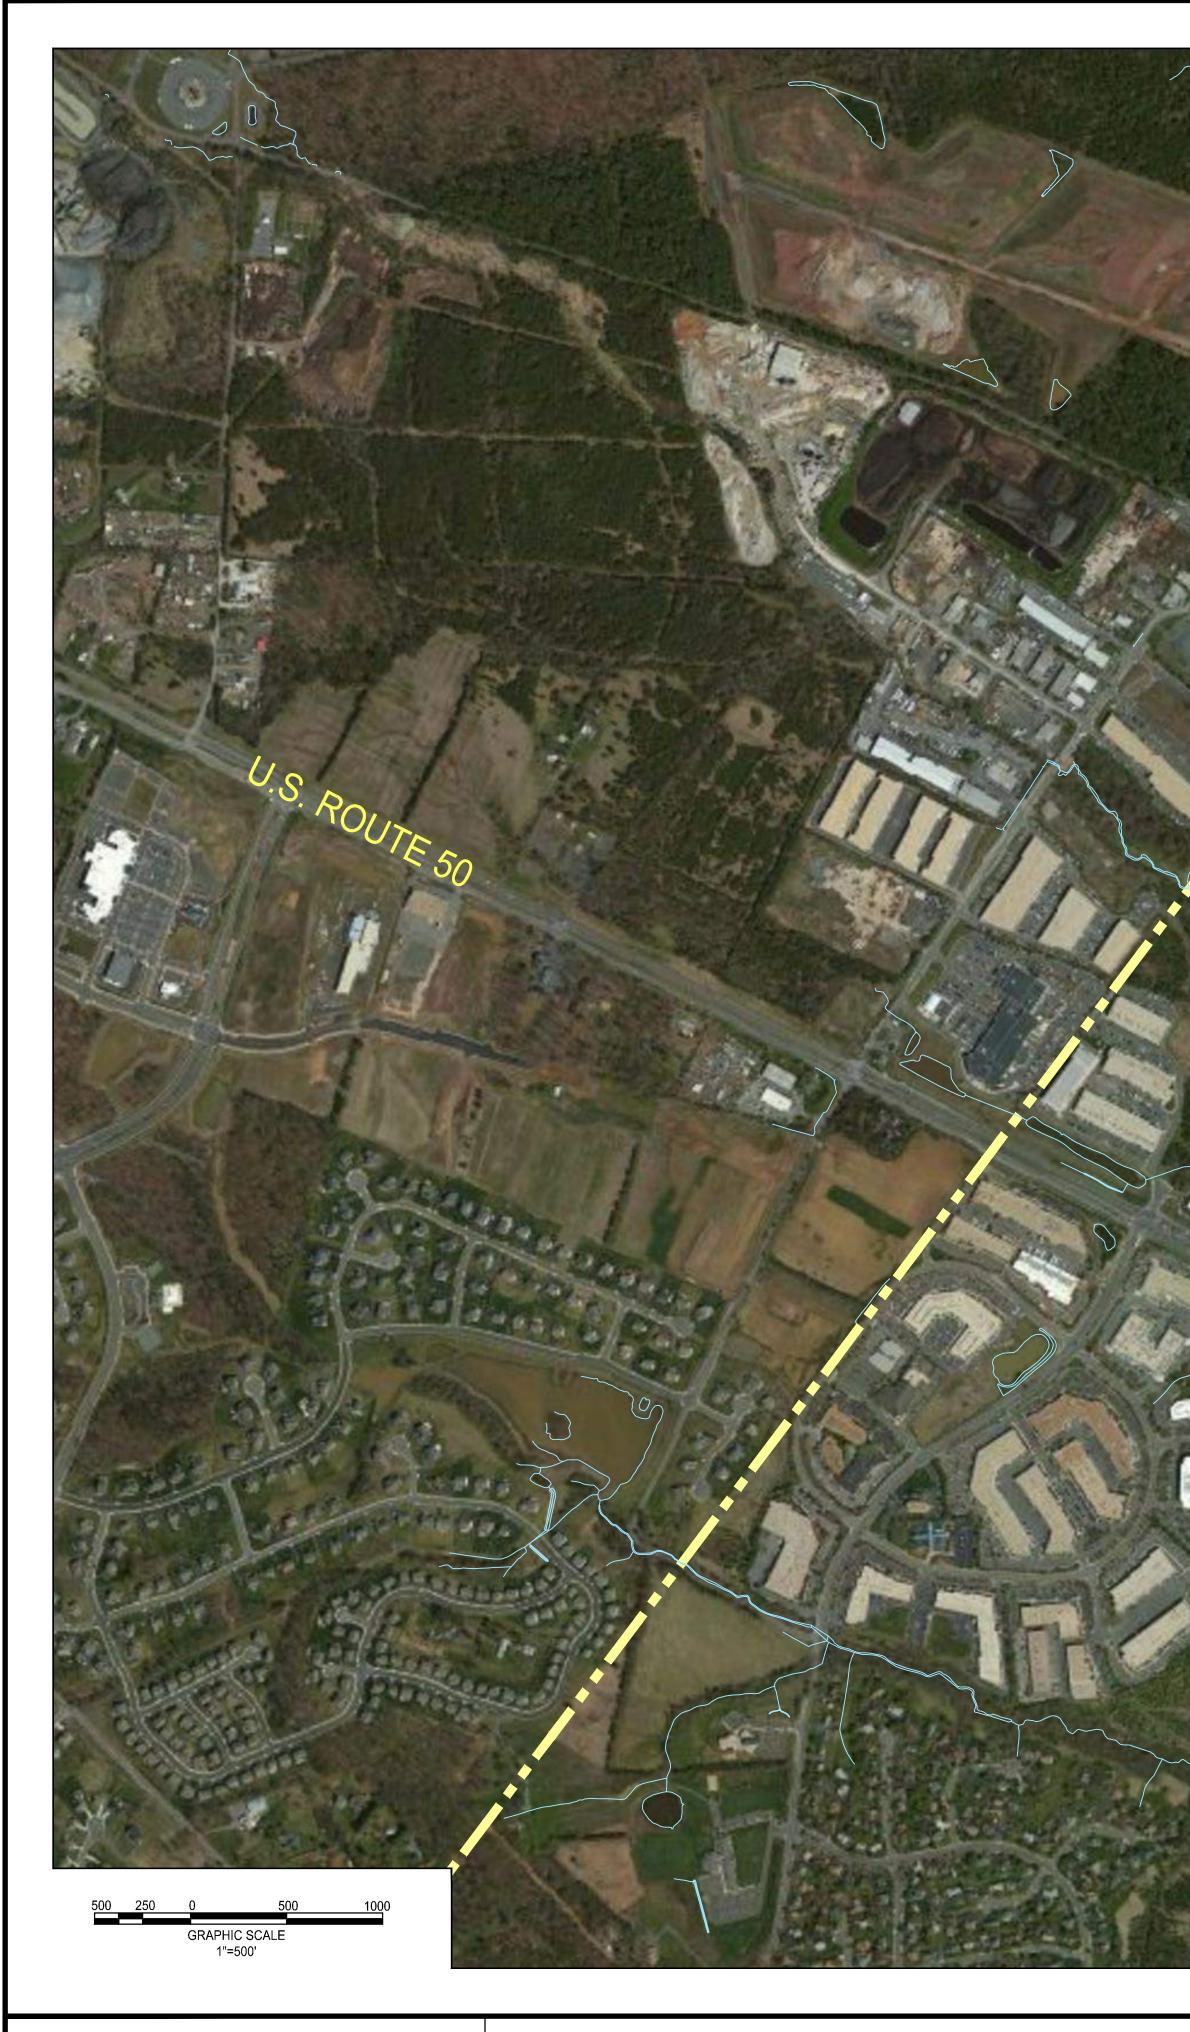

Date: July 16, 2020 Project #: 19131.003 Drawing #:110142 Scale: 1"= 500'

MURDOCK STREET REZONING / RZ 2020-SU-006 AERIAL PHOTO EXHIBIT Sully District, Fairfax County, Virginia

## PROJECT

RU

Aerial Photo Data: Aerial photo obtained through Autodesk Civil 3D 2020.

Source: (c) 2020 Microsoft Corporation (c) 2020 MAXAR (c) CNES (2020) Distribution Airbus DS

Notes/Disclaimer:

- 1. This plan is preliminary in nature and is subject to change based on site surveying and final site engineering.
- Boundary and existing base information were obtained from field survey prepared by this firm.