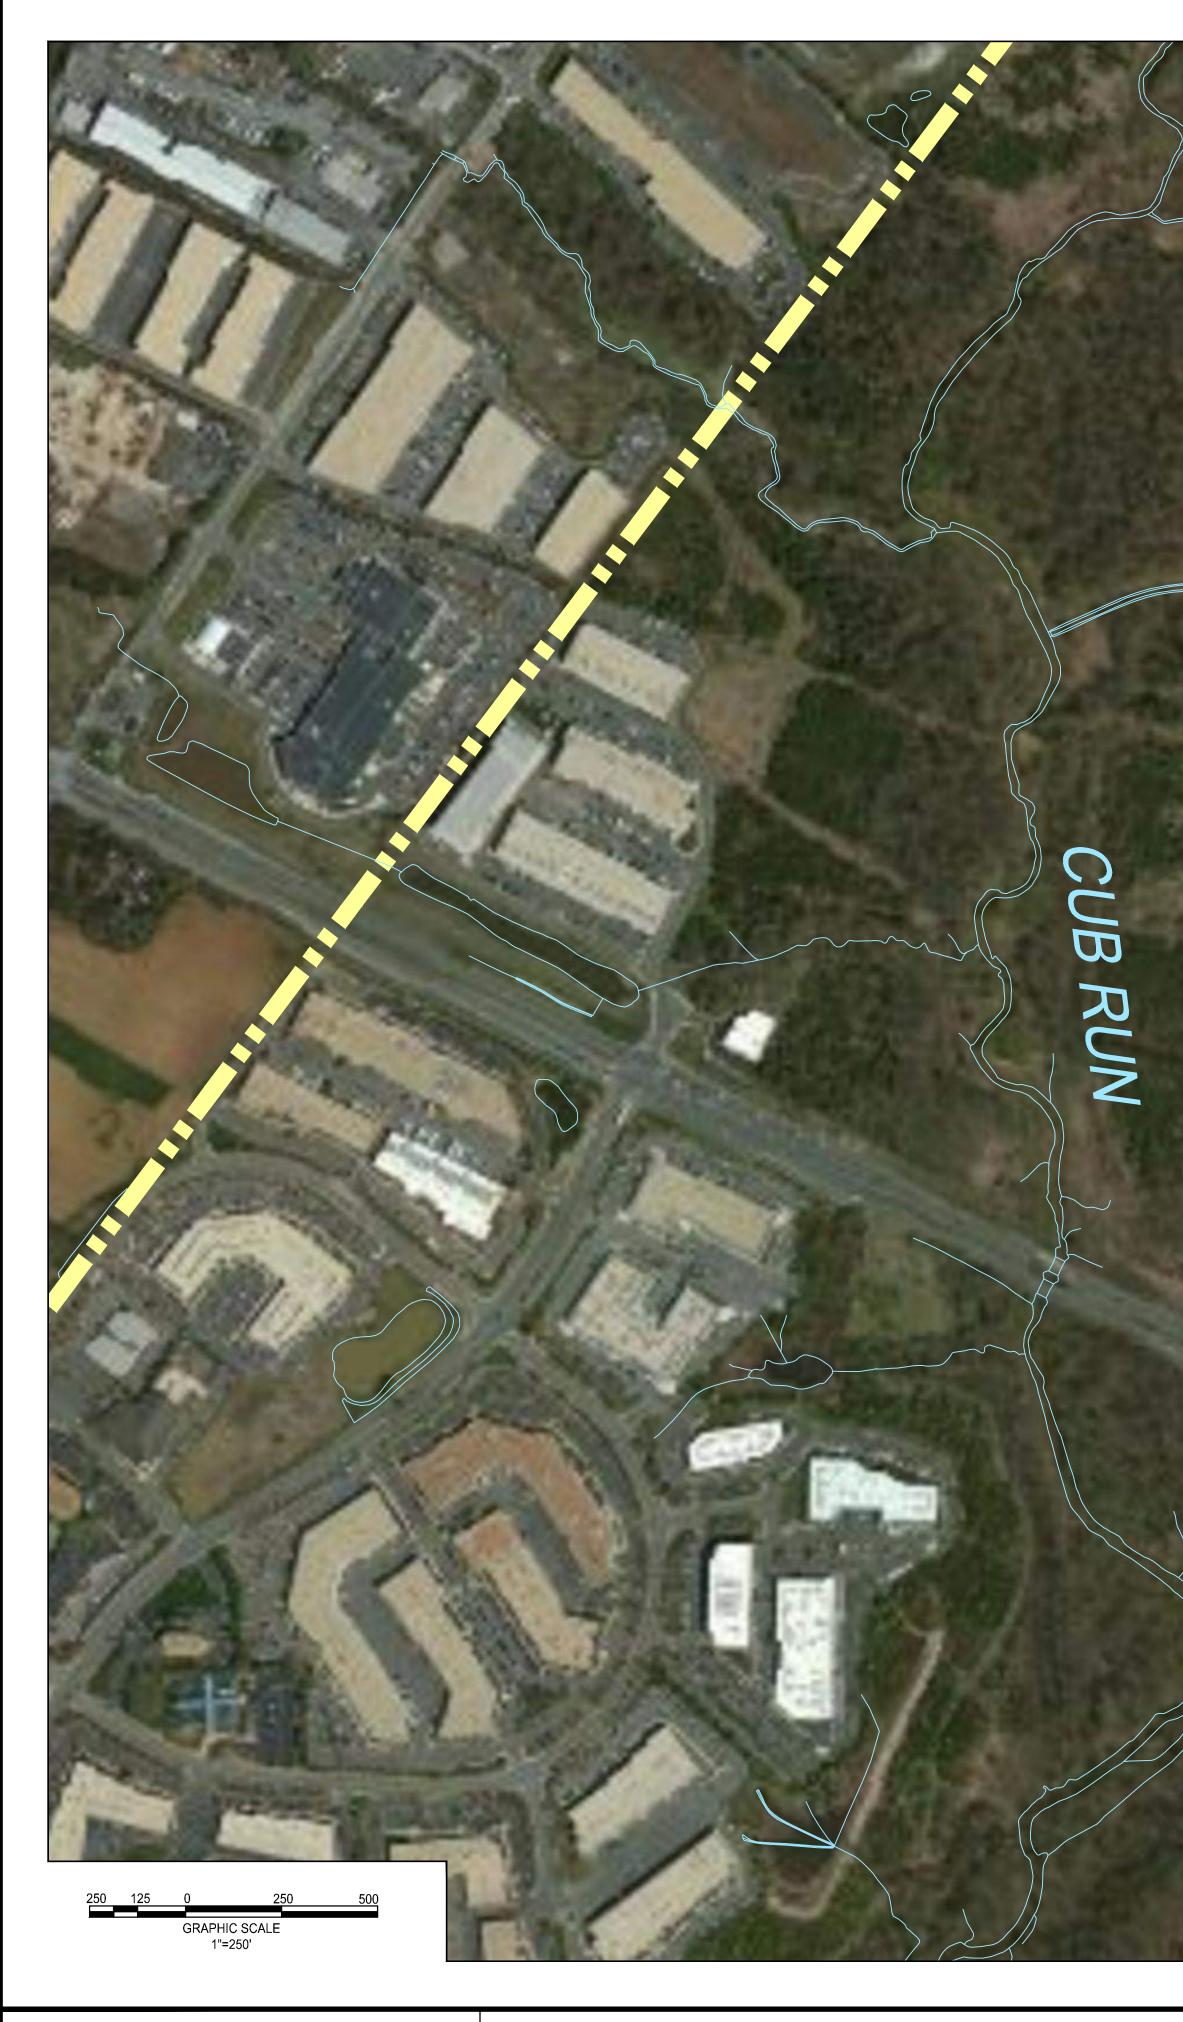

Date: July 16, 2020 Project #: 19131.003 Drawing #:110142 Scale: 1"= 250'

## PROJECT OCATION

U.S

MURDOCK STREET

Aerial Photo Data: Aerial photo obtained through Autodesk Civil 3D 2020.

Source: (c) 2020 Microsoft Corporation (c) 2020 MAXAR (c) CNES (2020) Distribution Airbus DS

Notes/Disclaimer:

- 1. This plan is preliminary in nature and is subject to change based on site surveying and final site
- engineering.2. Boundary and existing base information were obtained from field survey prepared by this firm.