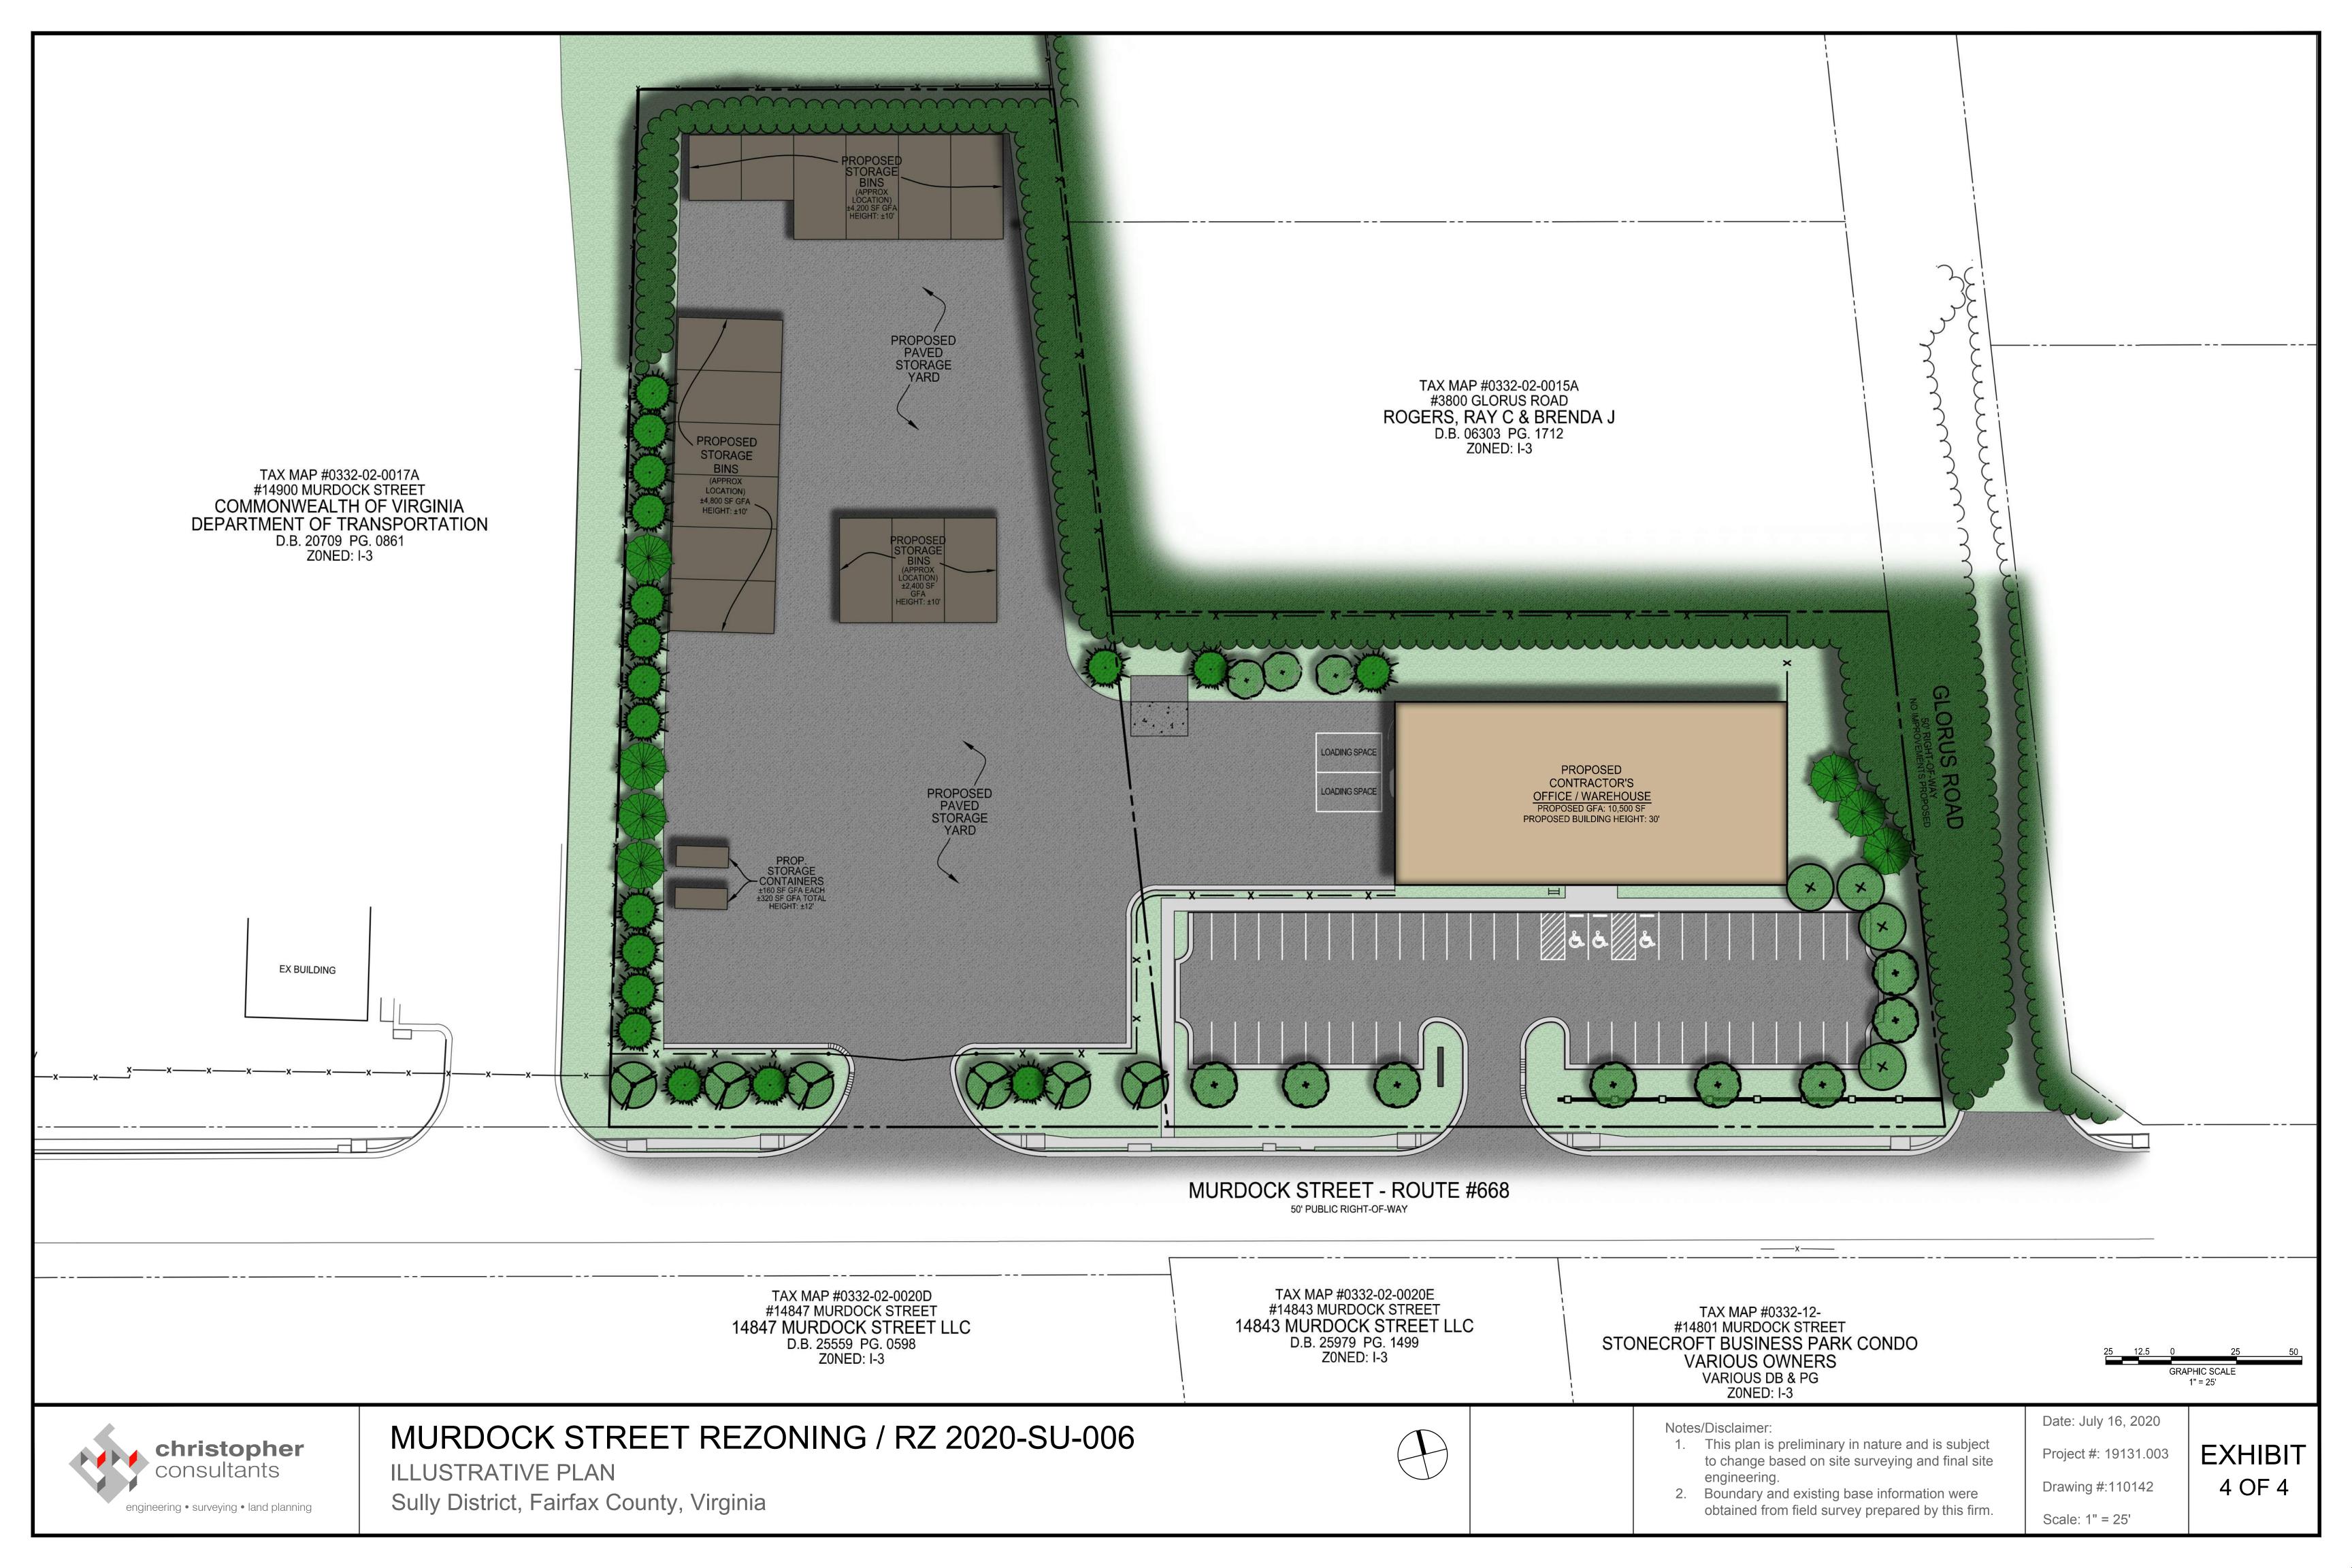

ZONING MAP EXHIBIT Sully District, Fairfax County, Virginia

engineering • surveying • land planning

engineering. Boundary and existing base information were obtained from field survey prepared by this firm. 2.