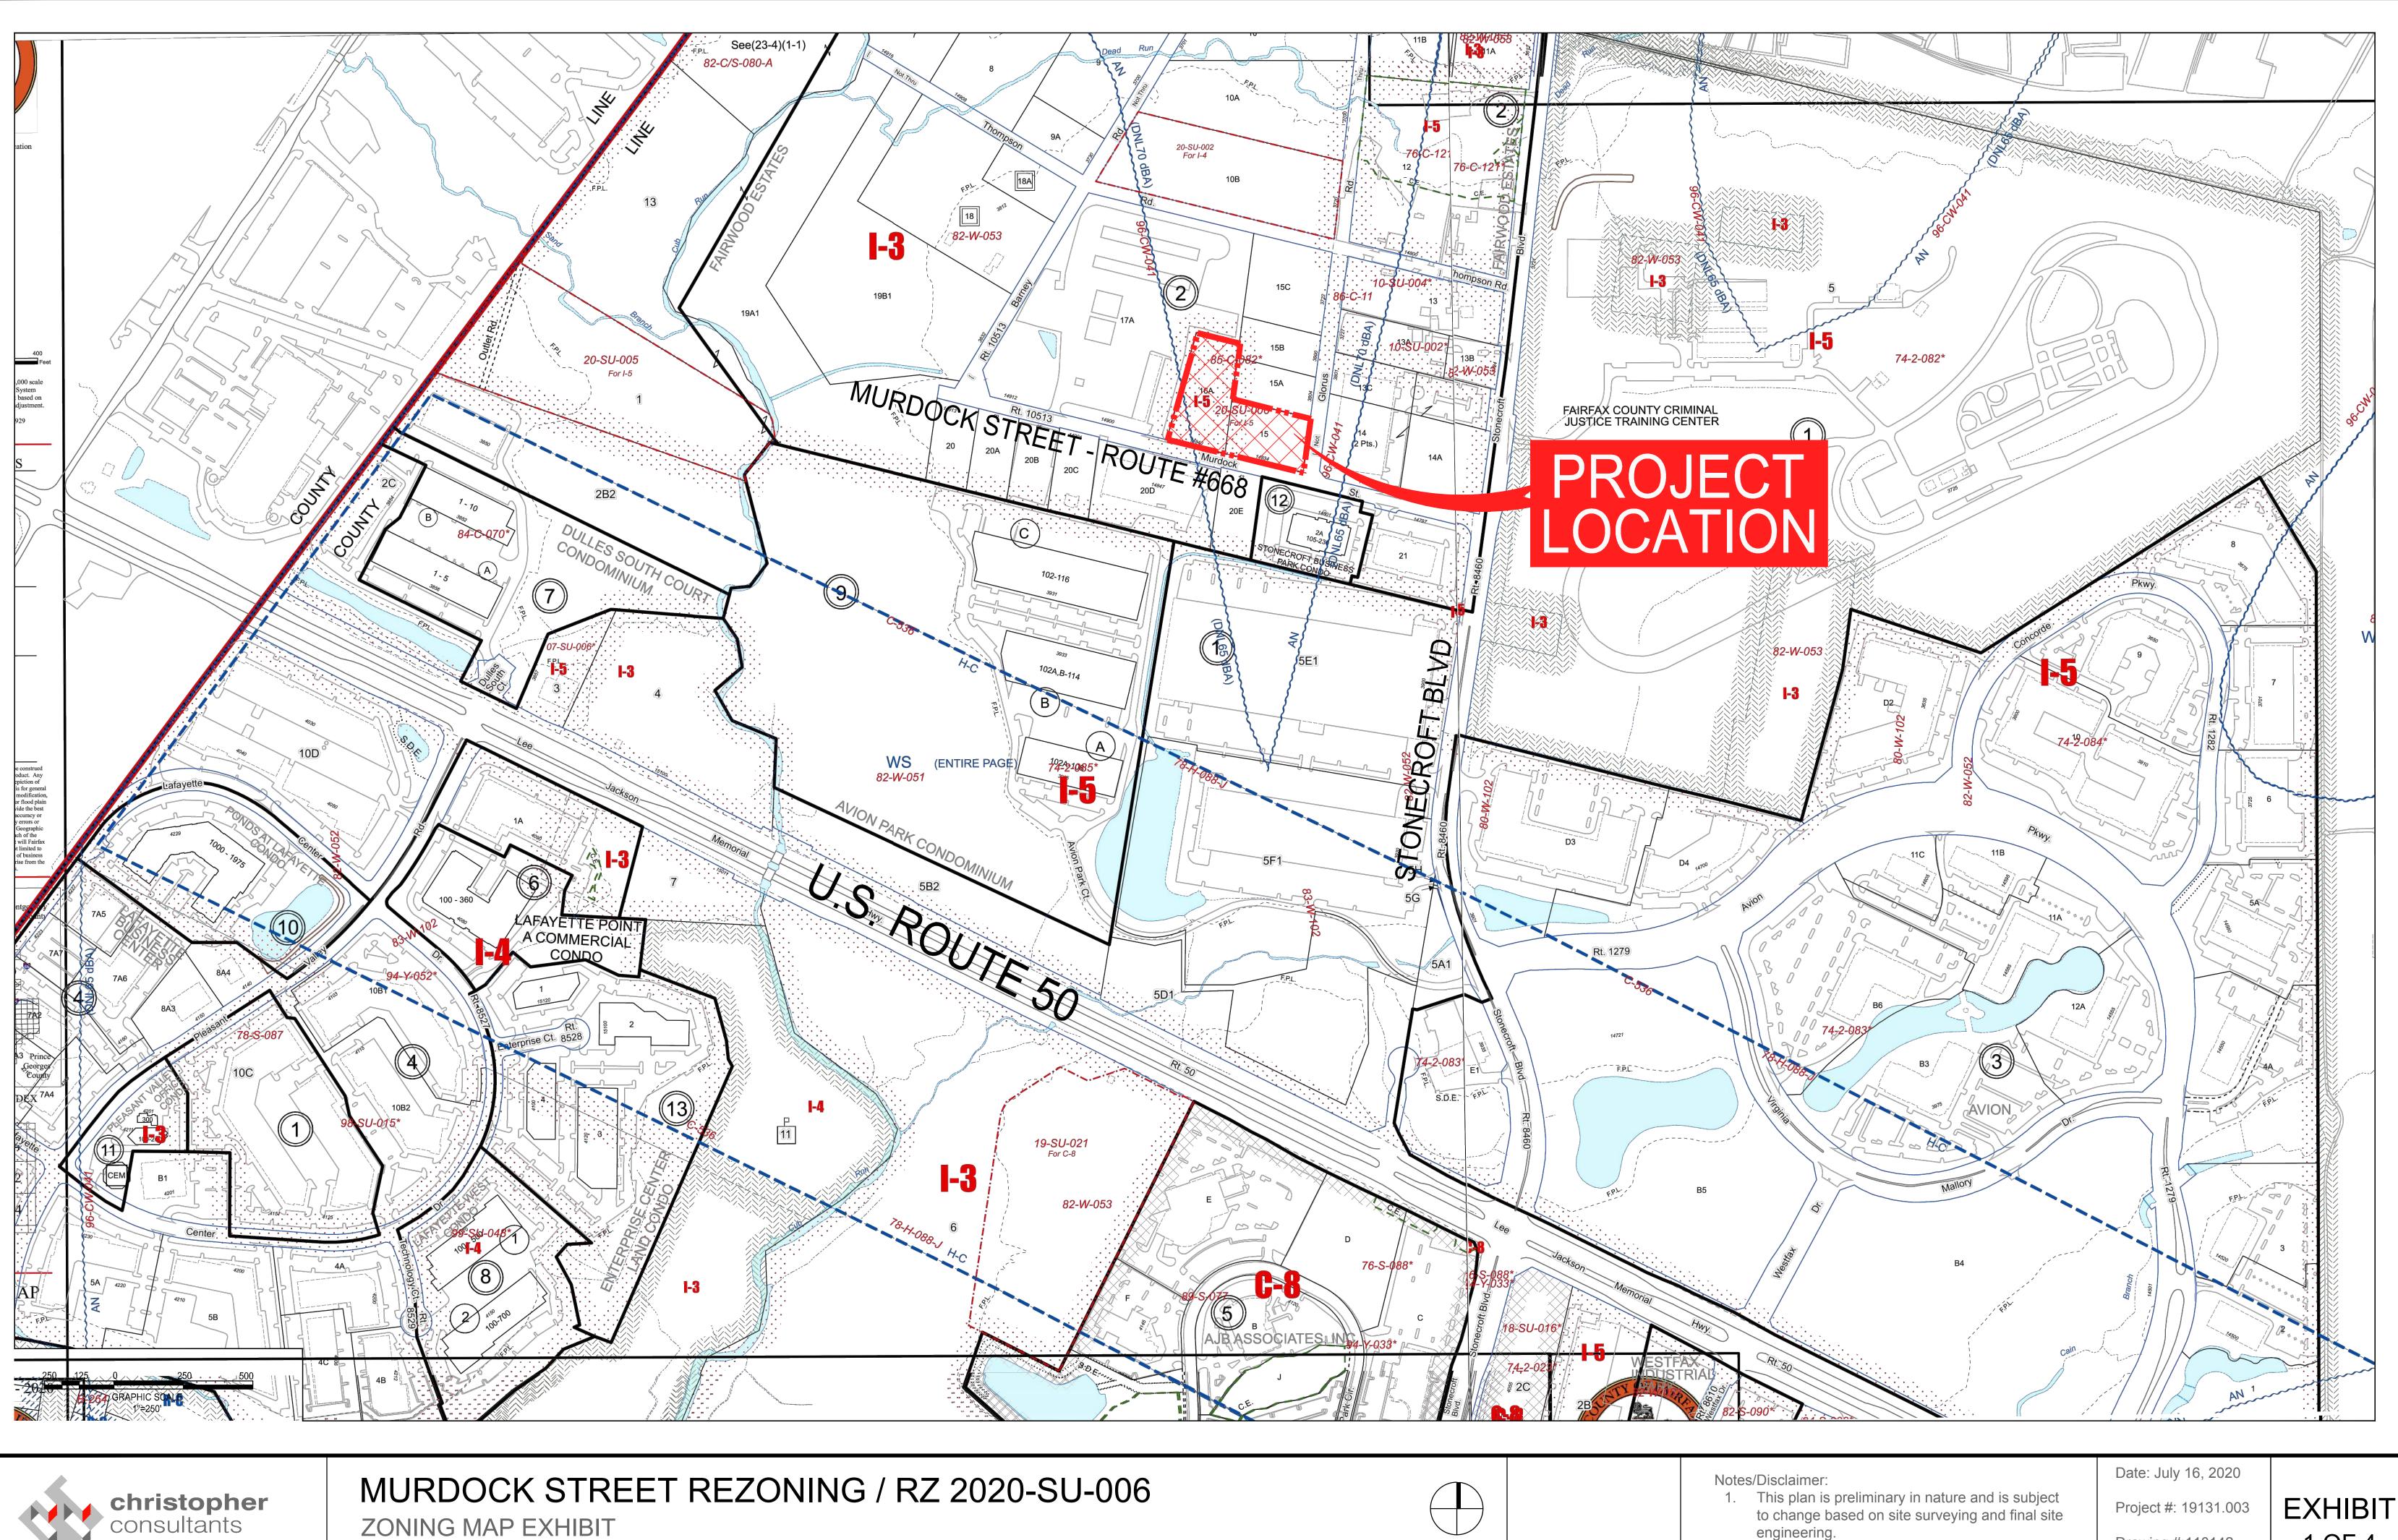

ZONING MAP EXHIBIT Sully District, Fairfax County, Virginia

engineering • surveying • land planning

engineering. Boundary and existing base information were obtained from field survey prepared by this firm. 2.