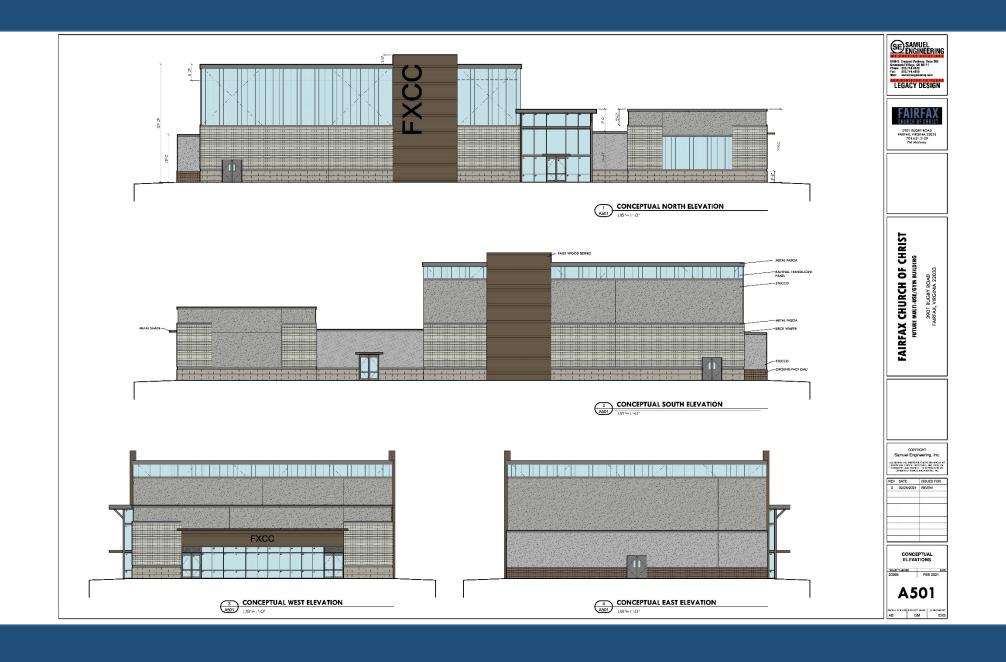

## FAIRFAX CHURCH OF CHRIST

Existing Place of Worship 36,077 square feet

Proposed Additions (Phase One) 5,938 square feet

Proposed Gymnasium (Phase Two) 15,160 square feet

TOTAL 57,175 square feet or .17 FAR