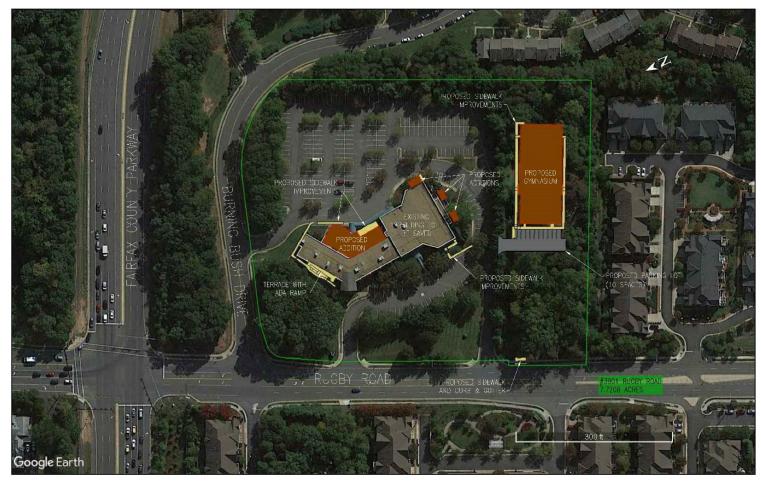

### **PROPOSAL**

Rezoning from the R-1 District to the R-2 District

Special Exception Amendment to add land area, re-establish a nursery school (200 children), continue a place of worship (760 seats), and construct building additions and a community gymnasium

## FAIRFAX CHURCH OF CHRIST

Existing Place of Worship 36,077 square feet

Proposed Additions (Phase One) 5,938 square feet

Proposed Gymnasium (Phase Two) 15,160 square feet

TOTAL 57,175 square feet or .17 FAR