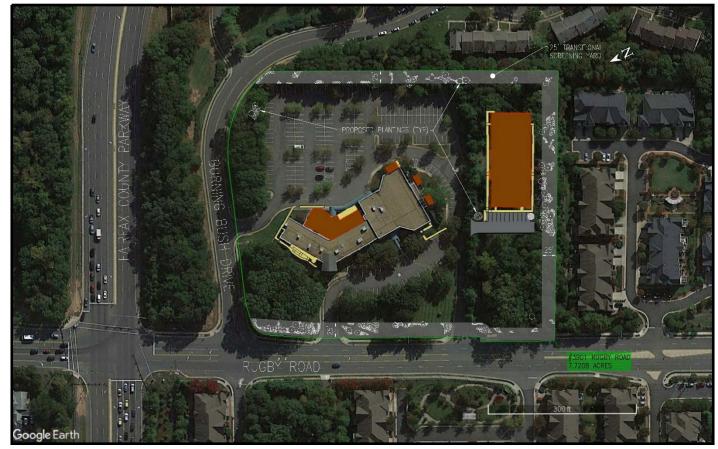

### FAIRFAX CHURCH OF CHRIST LANDSCAPE PLAN

### TRANSITIONAL SCREEN YARD TREE PLANTING SCHEDULE:

| SYMBOL   | PROPOSED PLANTING<br>(CATEDORY) | HEIGHT (FT.)<br>CALIPER (IN.) | 10-YR CAWOPY<br>(SQ.FT.) | MULTIPUER | QUANTITY | PERCENTAGE | (SO.FT.) |
|----------|---------------------------------|-------------------------------|--------------------------|-----------|----------|------------|----------|
| <b>®</b> | CATEGORY III<br>EVERGREEN       | 8 FT.                         | 150                      | 1.0       | 11       | 14%        | 1,650    |
| 0        | CATEGORY III<br>DECIDUOUS       | 2 JN.                         | 150                      | 1.0       | 9        | 12%        | 1,350    |
| 0        | DECIDUOUS                       | 2 IN.                         | 100                      | 1.0       | 10       | 13%        | 1,000    |
| €        | CATEGORY II<br>EVERGREEN        | 8 FT.                         | 100                      | 1.0       | 20       | 26%        | 2,000    |
| 0        | CATEGORY I<br>EVERGREEN         | 8 FT.                         | 50                       | 1.0       | 27       | 35%        | 1,350    |
| 000      | WARKOUS SHRUBS                  | 2.0 GALLON                    | 127                      | -         | 349      | 14         | -        |

PARKING LOT PLANTING SCHEDULE:

| SYNBOL | BOTANICAL NAME            | HEIGHT (FT.)<br>CALIPER (IN.) | 10-YR CANDPY<br>(SQ.FT.) | MULTIPLIER | QUANTITY | PERCENTAGE | (SQ.FT.) |
|--------|---------------------------|-------------------------------|--------------------------|------------|----------|------------|----------|
| (3)    | DECIDUOUS                 | 2 IN.                         | 200                      | 1.0        | 1        | 50%        | 200      |
| 0      | CATEGORY III<br>DECIDUOUS | 2 IN.                         | 150                      | 1.0        | 1        | 50%        | 150      |