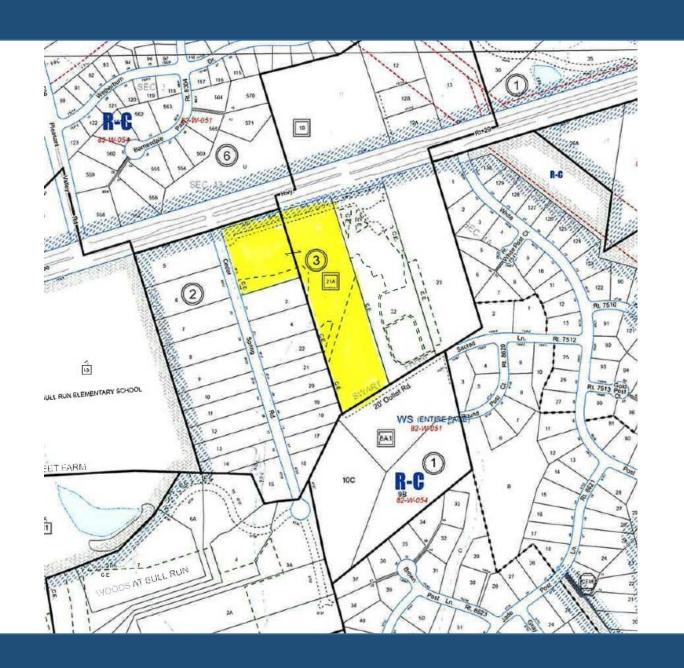

## CENTERPOINTE CHURCH AT FAIR OAKS

SPA 01-Y-069-03

Meeting with Sully District Council April 19, 2021

### **EXISTING APPROVAL**