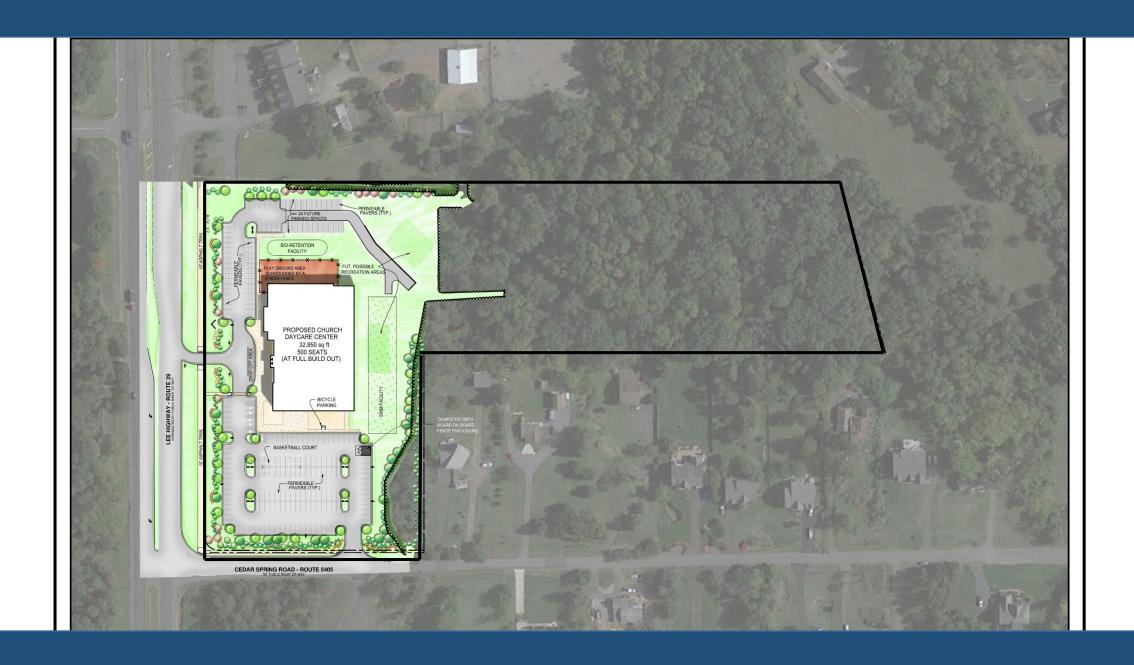

#### **PROPOSAL**

Amendment to SP 01-Y-069 to permit modifications to an approved place of worship and child care center.

- 500 seat sanctuary
- 220 parking spaces
- 150 maximum daily enrollment child care
- 50% undisturbed open space

#### TRANSPORTATION IMPROVEMENTS

- 10 foot wide asphalt trail on Lee Highway
- 5 foot wide sidewalk on Cedar Spring Road
- Right out access to Lee Highway or interparcel access to the east
- One way circulation for child care center
- New left turn lane on Lee Highway into Cedar Spring Road

#### SITE CIRCULATION

#### **OTHER SITE FEATURES**

- Preservation of existing mature trees and proposed landscaping
- Proposed conservation easement
- Setbacks to the property line
- Stormwater management facilities

0

SCALE 1/16°=1'.0°