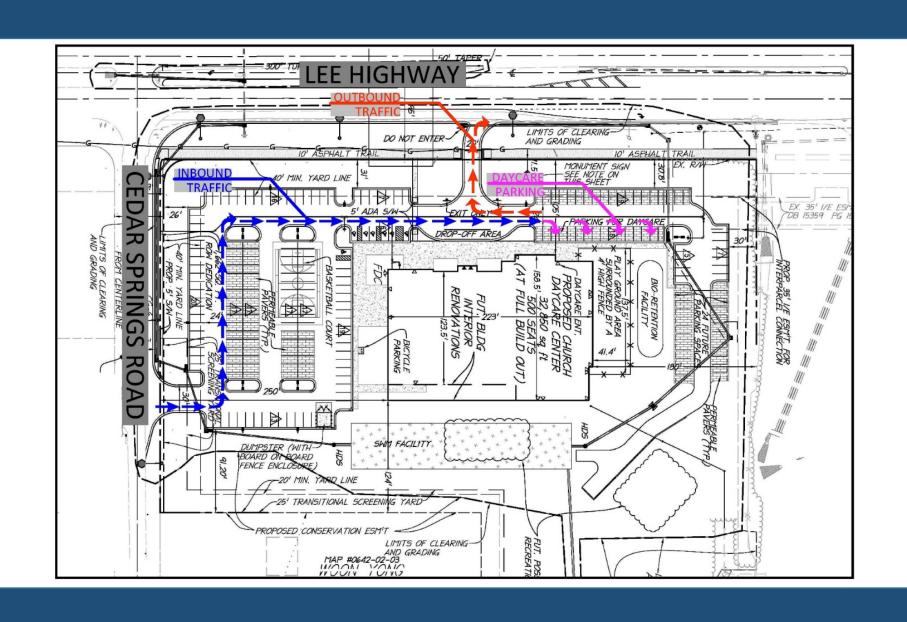

#### TRANSPORTATION IMPROVEMENTS

- 10 foot wide asphalt trail on Lee Highway
- 5 foot wide sidewalk on Cedar Spring Road
- Right out access to Lee Highway or interparcel access to the east
- One way circulation for child care center
- New left turn lane on Lee Highway into Cedar Spring Road

#### SITE CIRCULATION