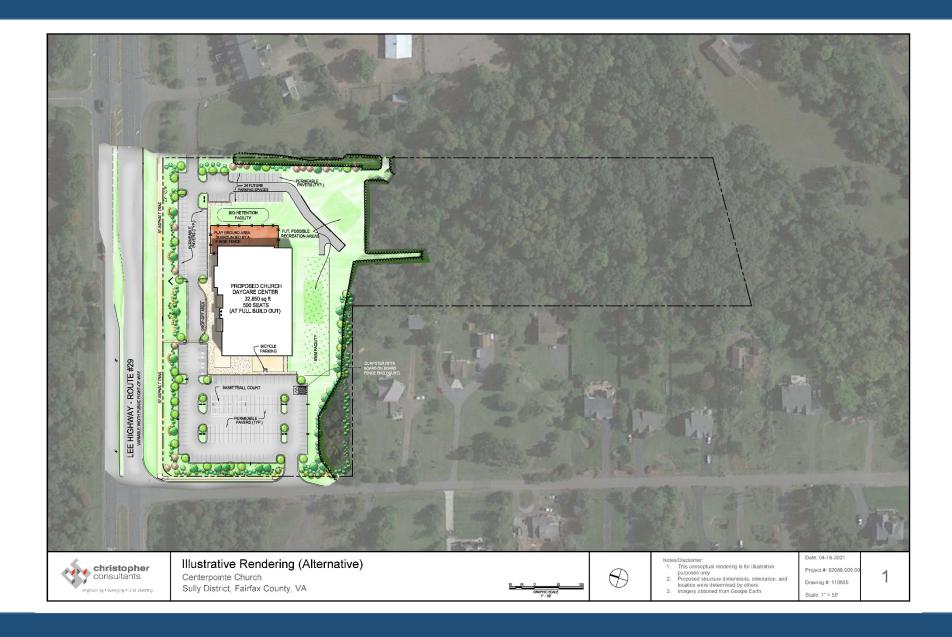

#### **PROPOSAL**

Amendment to SP 01-Y-069 to permit modifications to an approved place of worship and child care center.

- 500 seat sanctuary
- 220 parking spaces
- 150 maximum daily enrollment child care
- 50% undisturbed open space

#### TRANSPORTATION IMPROVEMENTS

- 10 foot wide asphalt trail on Lee Highway
- 5 foot wide sidewalk on Cedar Spring Road
- Right out access to Lee Highway or interparcel access to the east
- One way circulation for child care center
- New left turn lane on Lee Highway into Cedar Spring Road

#### SITE CIRCULATION

#### **OTHER SITE FEATURES**

- Preservation of existing mature trees and proposed landscaping
- Proposed conservation easement
- Setbacks to the property line
- Stormwater management facilities

0

SCALE 1/16°=1'.0°