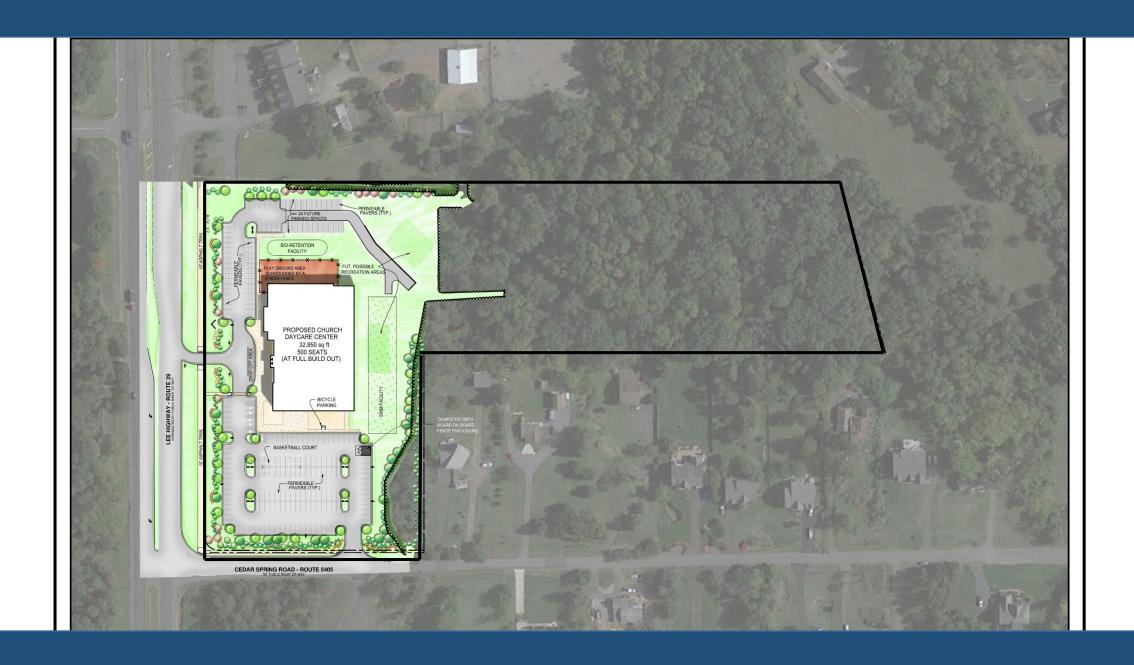

#### **PROPOSAL**

Amendment to SP 01-Y-069 to permit modifications to an approved place of worship and child care center.

- 500 seat sanctuary
- 220 parking spaces
- 150 maximum daily enrollment child care
- 50% undisturbed open space

#### **OTHER SITE FEATURES**

- Preservation of existing mature trees and proposed landscaping
- Proposed conservation easement
- Setbacks to the property line
- Stormwater management facilities

0

SCALE 1/16°=1'.0°