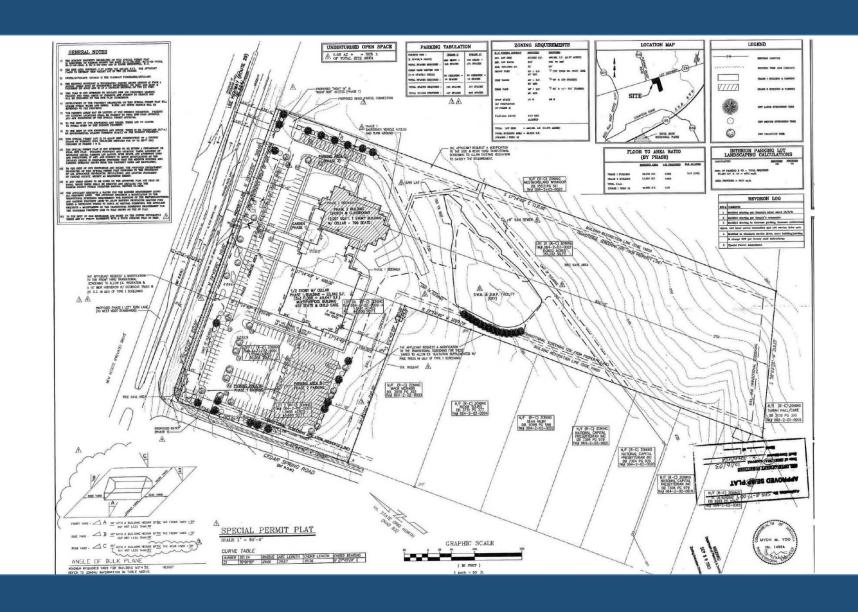

#### **PROPOSAL**

Amendment to SP 01-Y-069 to permit modifications to an approved place of worship and child care center.

- 500 seat sanctuary
- 220 parking spaces
- 150 maximum daily enrollment child care
- 50% undisturbed open space

#### TRANSPORTATION IMPROVEMENTS

- 10 foot wide asphalt trail on Lee Highway
- 5 foot wide sidewalk on Cedar Spring Road
- Right out access to Lee Highway or interparcel access to the east
- One way circulation for child care center
- New left turn lane on Lee Highway into Cedar Spring Road

#### **OTHER SITE FEATURES**

- Preservation of existing mature trees and proposed landscaping
- Proposed conservation easement
- Setbacks to the property line
- Stormwater management facilities

0

SCALE 1/16°=1'.0°