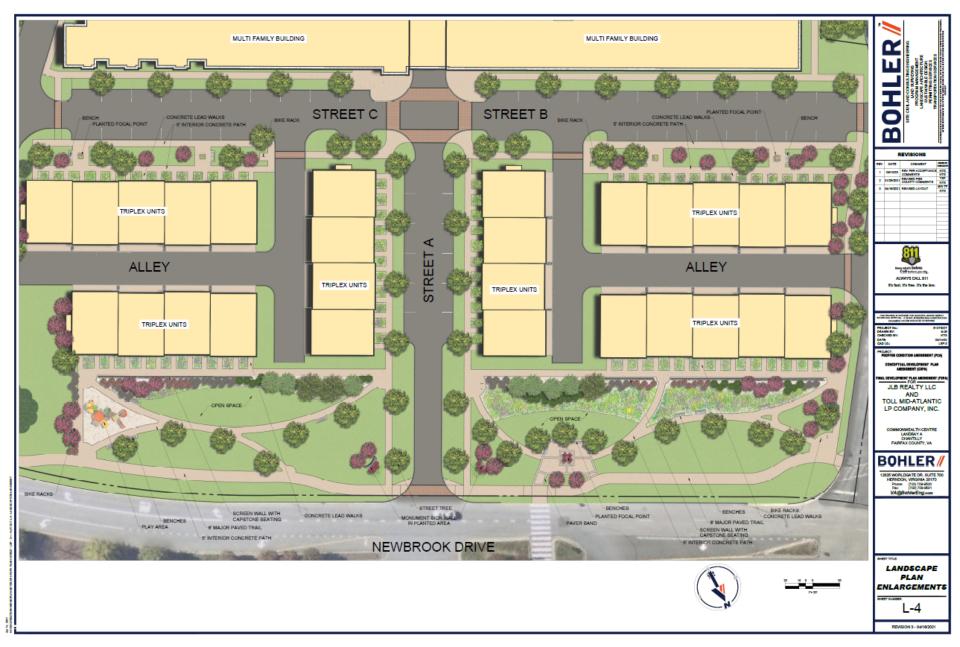

## Commonwealth Centre – Land Bay A

Sully District Council
Land Use and Transportation Committee
April 19, 2021

**April 2020 Proposal** 

July 2020 Proposal

CACI FRONTAGE SEATING AREA 1 SCALE: 1"=20"

CACI FRONTAGE SEATING AREA 2 SCALE: 1"=20"