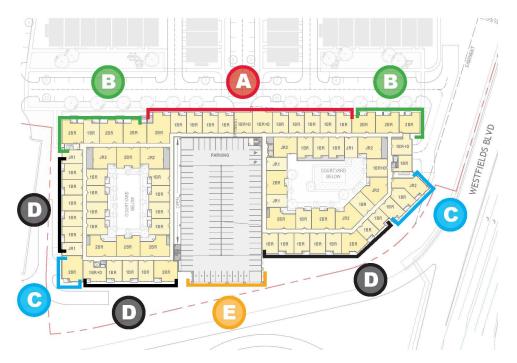

#### **FAÇADE DESIGN STRATEGY**

Façade types are separated by a break or reveal.

**TYPE A** – The signature entry façade of the building.

**TYPE B** – A town home articulation. The scale and rhythm relate to the townhome development.

**TYPE C** – Brick façade to identify and anchor the gateway corners of the project.

**TYPE D** – Expression linking more identifiable elements. Uses balconies to create bays and modulate the façade.

**TYPE E** – Architecturally screened garage