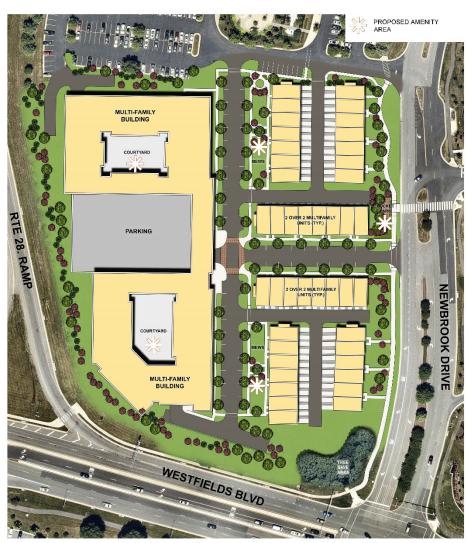

## Commonwealth Centre – Land Bay A

Sully District Council
Land Use and Transportation Committee
April 19, 2021

**April 2020 Proposal** 

July 2020 Proposal

CACI FRONTAGE SEATING AREA 1 SCALE: 1"=20"

CACI FRONTAGE SEATING AREA 2 SCALE: 1"=20"