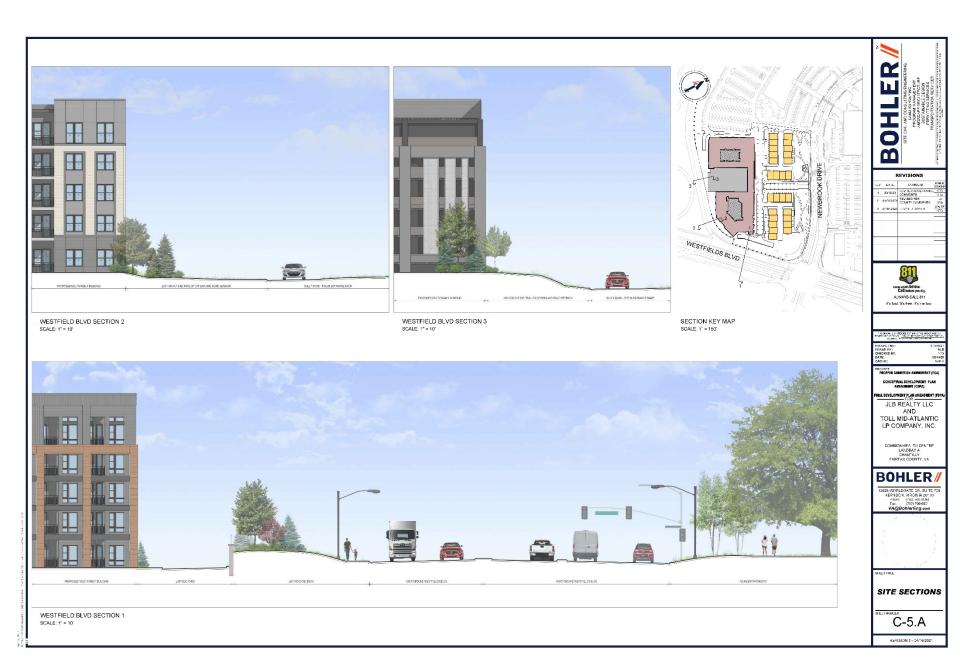

AREA 1 SCALE: 1"=20"



CACI FRONTAGE SEATING AREA 2 SCALE: 1"=20"









FRONT ELEVATION



REVISION 3 - 04/16/2021



#### **FAÇADE DESIGN STRATEGY**

Façade types are separated by a break or reveal.

**TYPE A** – The signature entry façade of the building.

**TYPE B** – A town home articulation. The scale and rhythm relate to the townhome development.

**TYPE C** – Brick façade to identify and anchor the gateway corners of the project.

**TYPE D** – Expression linking more identifiable elements. Uses balconies to create bays and modulate the façade.

**TYPE E** – Architecturally screened garage



Westfields | JLB | Design Update 03.22.2021



NORTH FACADE



CORNER SE



CORNER SE



#### CORNER SW



#### SOUTH FACADE





#### CONTEXT VIEW A





#### CONTEXT VIEW B

# Questions?