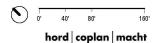

FRONT ELEVATION

REVISION 3 - 04/16/2021

#### **FAÇADE DESIGN STRATEGY**

Façade types are separated by a break or reveal.

**TYPE A** – The signature entry façade of the building.

**TYPE B** – A town home articulation. The scale and rhythm relate to the townhome development.

**TYPE C** – Brick façade to identify and anchor the gateway corners of the project.

**TYPE D** – Expression linking more identifiable elements. Uses balconies to create bays and modulate the façade.

**TYPE E** – Architecturally screened garage