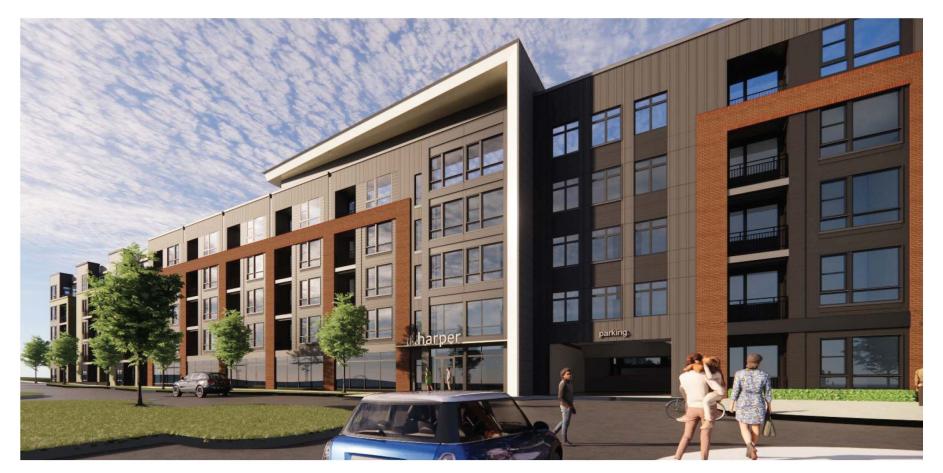

#### **FAÇADE DESIGN STRATEGY**

Façade types are separated by a break or reveal.

**TYPE A** – The signature entry façade of the building.

**TYPE B** – A town home articulation. The scale and rhythm relate to the townhome development.

**TYPE C** – Brick façade to identify and anchor the gateway corners of the project.

**TYPE D** – Expression linking more identifiable elements. Uses balconies to create bays and modulate the façade.

**TYPE E** – Architecturally screened garage

#### SOUTH FACADE