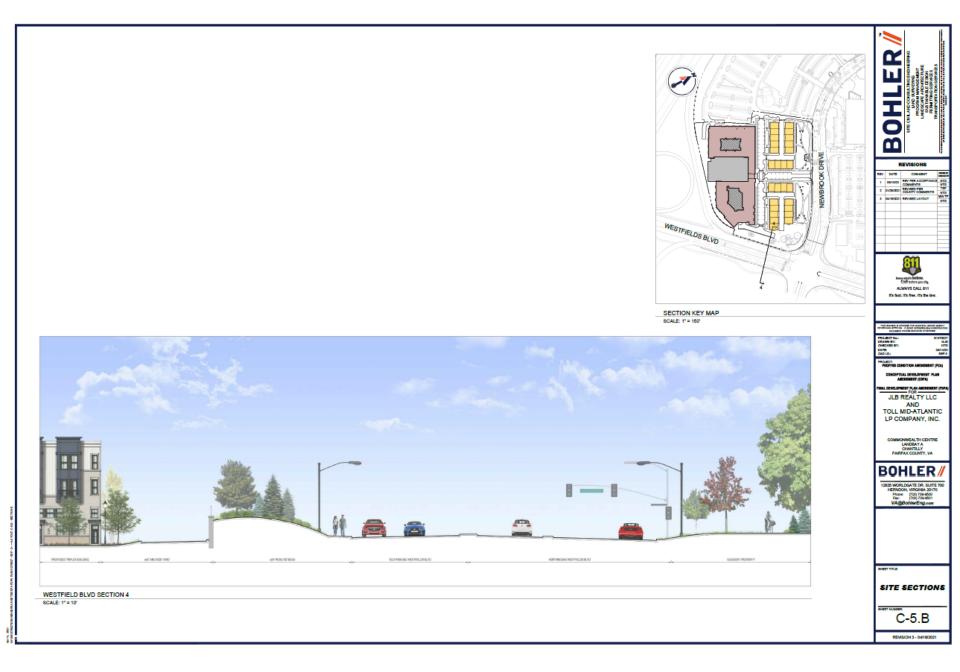

EA 1 SCALE: 1"=20"



CACI FRONTAGE SEATING AREA 2 SCALE: 1"=20"









FRONT ELEVATION



REVISION 3 - 04/16/2021



#### **FAÇADE DESIGN STRATEGY**

Façade types are separated by a break or reveal.

**TYPE A** – The signature entry façade of the building.

**TYPE B** – A town home articulation. The scale and rhythm relate to the townhome development.

**TYPE C** – Brick façade to identify and anchor the gateway corners of the project.

**TYPE D** – Expression linking more identifiable elements. Uses balconies to create bays and modulate the façade.

**TYPE E** – Architecturally screened garage



Westfields | JLB | Design Update 03.22.2021



NORTH FACADE



CORNER SE



CORNER SE



#### CORNER SW



#### SOUTH FACADE





#### CONTEXT VIEW A





#### CONTEXT VIEW B

# Questions?