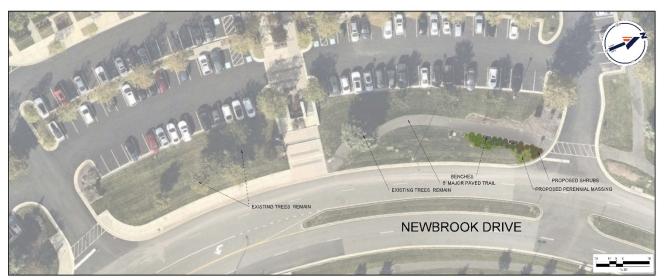

## Commonwealth Centre – Land Bay A

Sully District Council
Land Use and Transportation Committee
April 19, 2021

**April 2020 Proposal** 

July 2020 Proposal

CACI FRONTAGE SEATING AREA 1 SCALE: 1"=20"

CACI FRONTAGE SEATING AREA 2 SCALE: 1"=20"