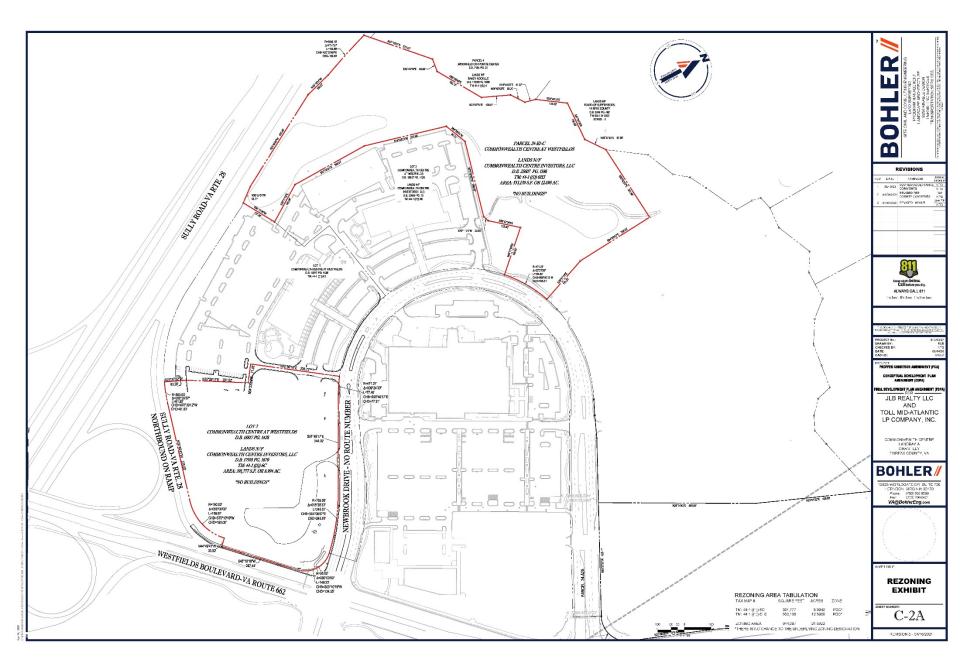

## Commonwealth Centre – Land Bay A

Sully District Council
Land Use and Transportation Committee
April 19, 2021

**April 2020 Proposal** 

July 2020 Proposal

CACI FRONTAGE SEATING AREA 1 SCALE: 1"=20"

CACI FRONTAGE SEATING AREA 2 SCALE: 1"=20"