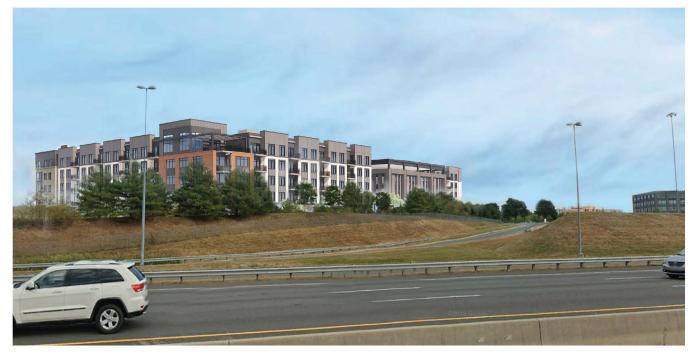

posal** 



July 2020 Proposal











CACI FRONTAGE SEATING AREA 1 SCALE: 1"=20"



CACI FRONTAGE SEATING AREA 2 SCALE: 1"=20"









FRONT ELEVATION



REVISION 3 - 04/16/2021



#### **FAÇADE DESIGN STRATEGY**

Façade types are separated by a break or reveal.

**TYPE A** – The signature entry façade of the building.

**TYPE B** – A town home articulation. The scale and rhythm relate to the townhome development.

**TYPE C** – Brick façade to identify and anchor the gateway corners of the project.

**TYPE D** – Expression linking more identifiable elements. Uses balconies to create bays and modulate the façade.

**TYPE E** – Architecturally screened garage



Westfields | JLB | Design Update 03.22.2021



NORTH FACADE



CORNER SE



CORNER SE



#### CORNER SW



#### SOUTH FACADE





#### CONTEXT VIEW A





#### CONTEXT VIEW B

# Questions?