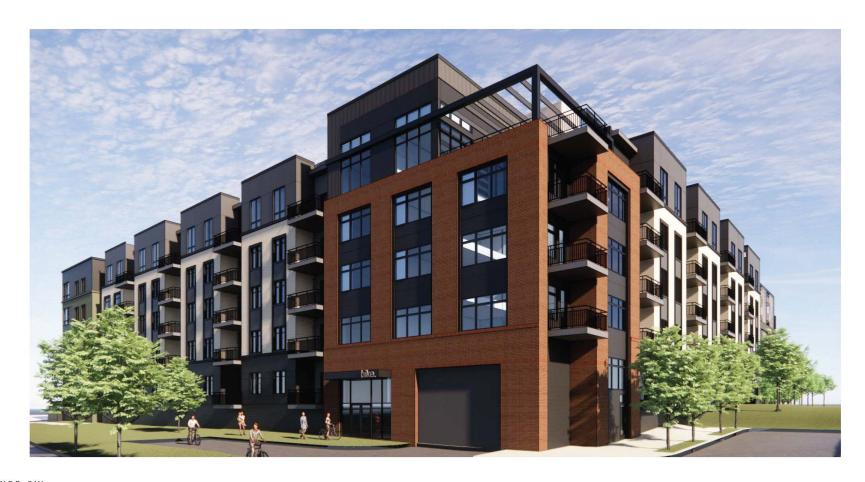

FRONT ELEVATION

REVISION 3 - 04/16/2021

#### **FAÇADE DESIGN STRATEGY**

Façade types are separated by a break or reveal.

**TYPE A** – The signature entry façade of the building.

**TYPE B** – A town home articulation. The scale and rhythm relate to the townhome development.

**TYPE C** – Brick façade to identify and anchor the gateway corners of the project.

**TYPE D** – Expression linking more identifiable elements. Uses balconies to create bays and modulate the façade.

**TYPE E** – Architecturally screened garage