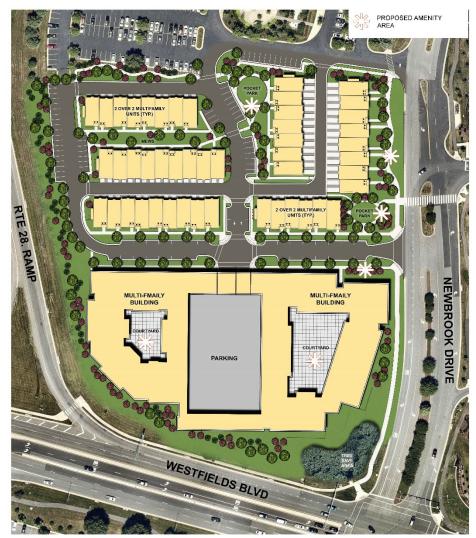

## Commonwealth Centre – Land Bay A

Sully District Council
Land Use and Transportation Committee
April 19, 2021

**April 2020 Proposal** 

July 2020 Proposal

CACI FRONTAGE SEATING AREA 1 SCALE: 1"=20"

CACI FRONTAGE SEATING AREA 2 SCALE: 1"=20"