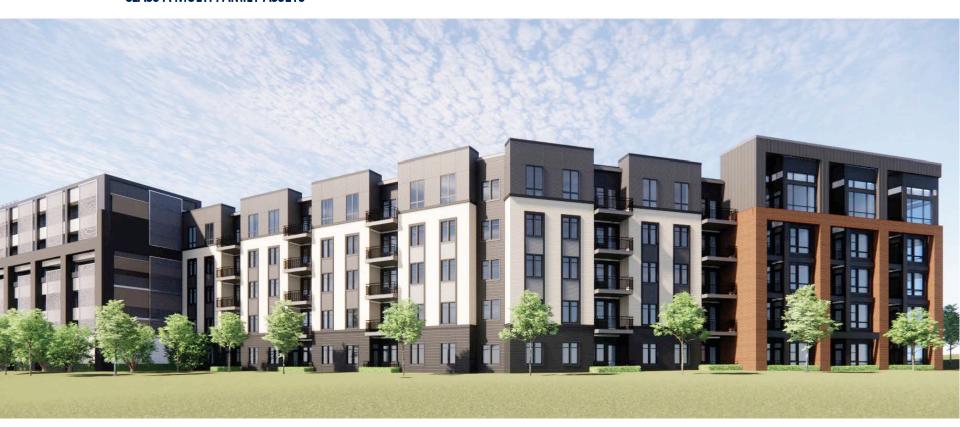

FRONT ELEVATION

REVISION 3 - 04/16/2021

#### **FAÇADE DESIGN STRATEGY**

Façade types are separated by a break or reveal.

**TYPE A** – The signature entry façade of the building.

**TYPE B** – A town home articulation. The scale and rhythm relate to the townhome development.

**TYPE C** – Brick façade to identify and anchor the gateway corners of the project.

**TYPE D** – Expression linking more identifiable elements. Uses balconies to create bays and modulate the façade.

**TYPE E** – Architecturally screened garage