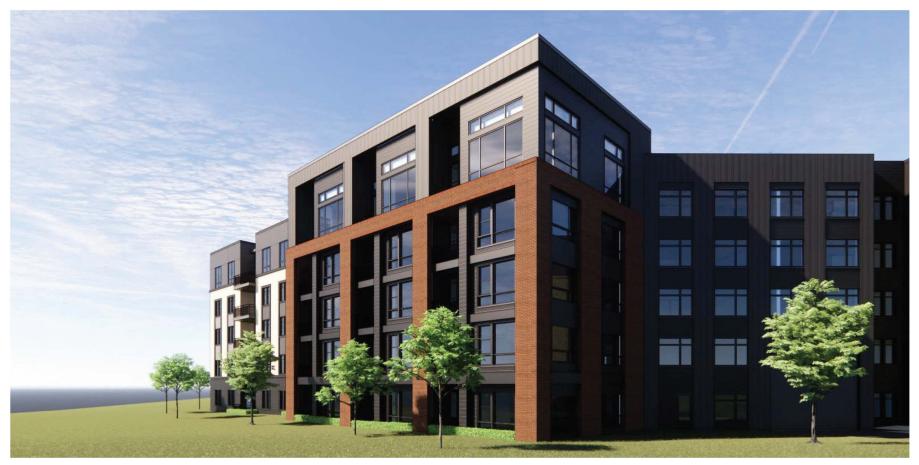

#### **FAÇADE DESIGN STRATEGY**

Façade types are separated by a break or reveal.

**TYPE A** – The signature entry façade of the building.

**TYPE B** – A town home articulation. The scale and rhythm relate to the townhome development.

**TYPE C** – Brick façade to identify and anchor the gateway corners of the project.

**TYPE D** – Expression linking more identifiable elements. Uses balconies to create bays and modulate the façade.

**TYPE E** – Architecturally screened garage

Westfields | JLB | Design Update 03.22.2021

NORTH FACADE

CORNER SE

CORNER SE