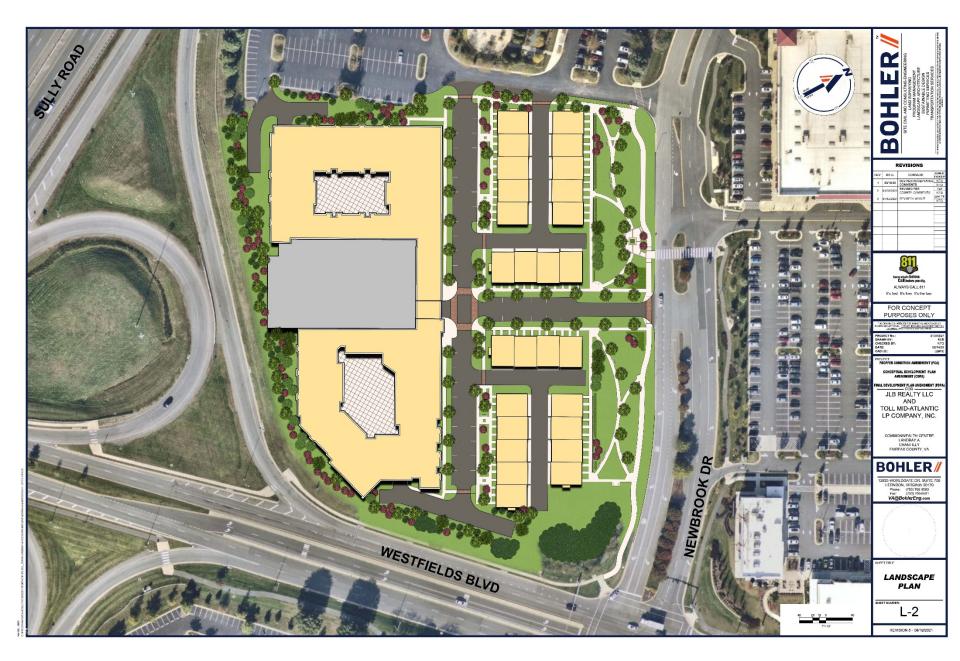

## Commonwealth Centre – Land Bay A

Sully District Council
Land Use and Transportation Committee
April 19, 2021

**April 2020 Proposal** 

July 2020 Proposal

CACI FRONTAGE SEATING AREA 1 SCALE: 1"=20"

CACI FRONTAGE SEATING AREA 2 SCALE: 1"=20"