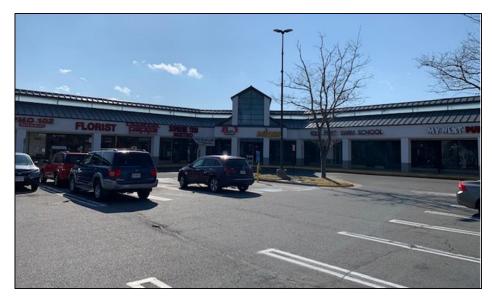

## **Sully Square Shopping Center**

Arcade Signage

#### **Special Permit Request:**

- 326.65 linear feet of building frontage for Sully Square
- 489 SF of sign area as permitted by the ZO
  - (1.5 SF per linear frontage)
- 4 tenants located within the arcade that does not have frontage to calculate.
- BZA can approve up to 125% of what ZO allows
  - (up to 611 SF of sign area)
- Applicant requests 516 SF of sign area
  - An increase of 28 SF of sign area
  - 6% increase over ZO allowance