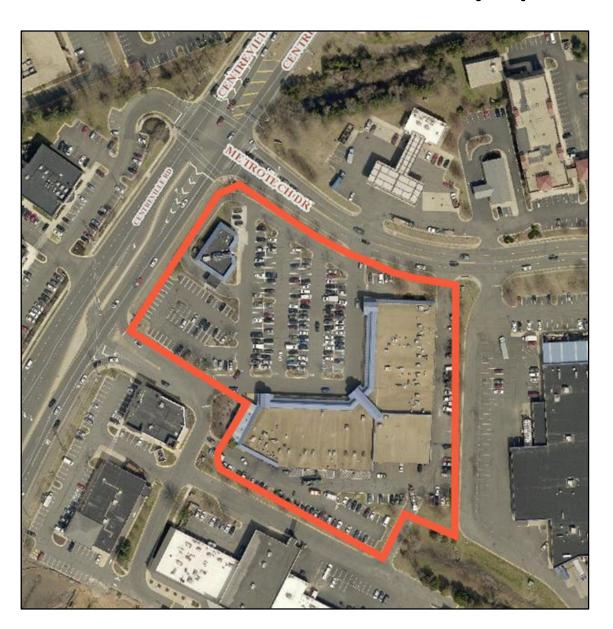

#### **Site Information:**

- 4.87 acres
- Zoned C-8, HC, and WS
- 46,724 sq. ft. retail building (1989)
- 4,000 sq. ft. bank building (1990)
- Part of larger Sully Plaza Shopping Center
- Zoned in 1962

## **Sully Square Shopping Center**