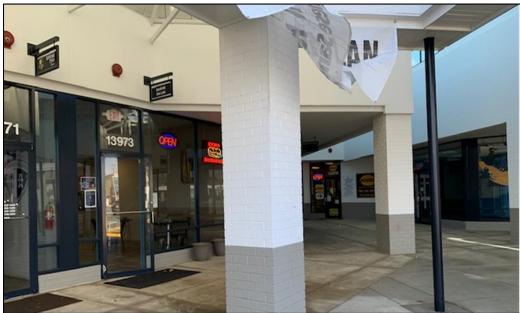

## **Sully Square Shopping Center**

Arcade Signage

#### **Special Permit Request:**

- 326.65 linear feet of building frontage for Sully Square
- 489 SF of sign area as permitted by the ZO
  - (1.5 SF per linear frontage)
- 4 tenants located within the arcade that does not have frontage to calculate.
- BZA can approve up to 125% of what ZO allows
  - (up to 611 SF of sign area)
- Applicant requests 516 SF of sign area
  - An increase of 28 SF of sign area
  - 6% increase over ZO allowance