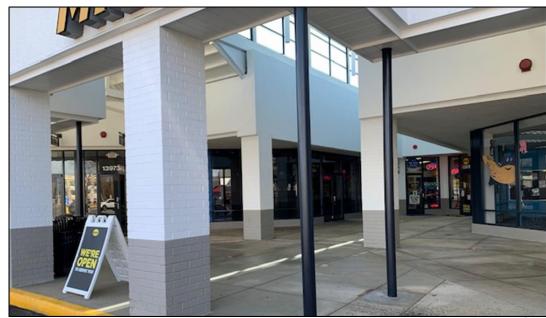

## **Sully Square Shopping Center**

Arcade Signage

#### **Special Permit Request:**

- 326.65 linear feet of building frontage for Sully Square
- 489 SF of sign area as permitted by the ZO
  - (1.5 SF per linear frontage)
- 4 tenants located within the arcade that does not have frontage to calculate.
- BZA can approve up to 125% of what ZO allows
  - (up to 611 SF of sign area)
- Applicant requests 516 SF of sign area
  - An increase of 28 SF of sign area
  - 6% increase over ZO allowance