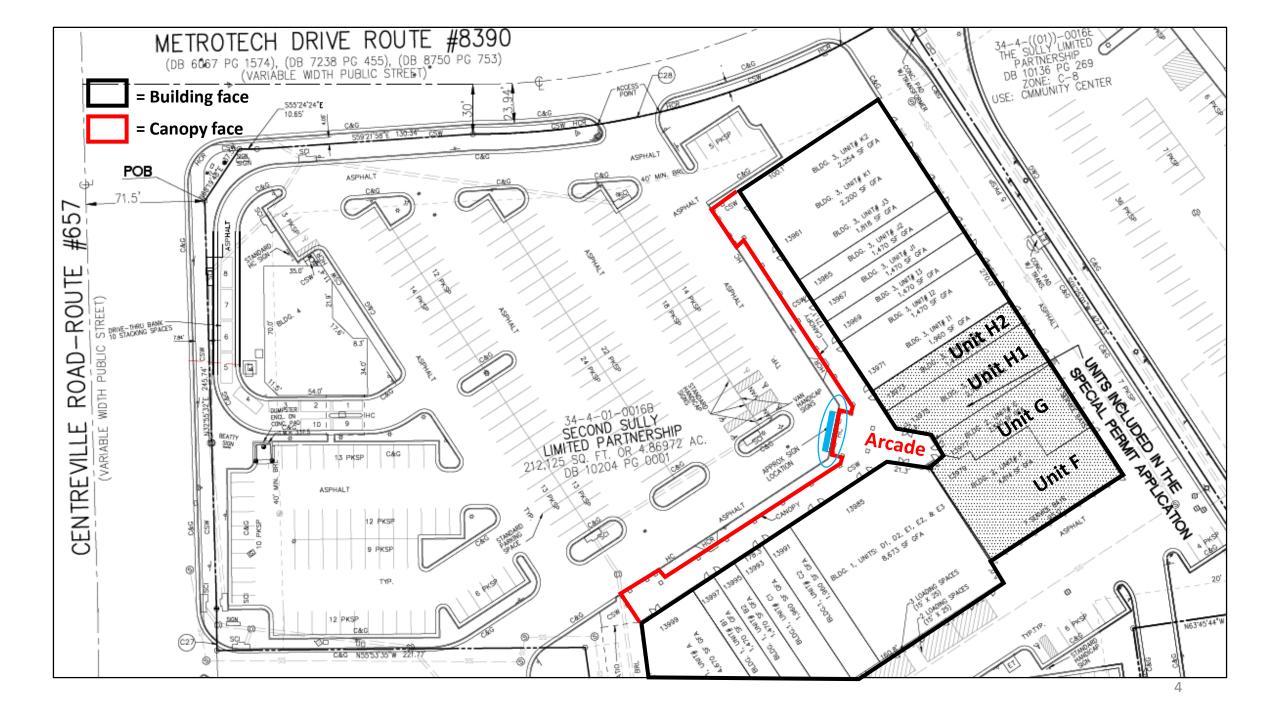

#### **Site Information:**

- 4.87 acres
- Zoned C-8, HC, and WS
- 46,724 sq. ft. retail building (1989)
- 4,000 sq. ft. bank building (1990)
- Part of larger Sully Plaza Shopping Center
- Zoned in 1962

#### **Special Permit Request:**

- 326.65 linear feet of building frontage for Sully Square
- 489 SF of sign area as permitted by the ZO
  - (1.5 SF per linear frontage)
- 4 tenants located within the arcade that does not have frontage to calculate.
- BZA can approve up to 125% of what ZO allows
  - (up to 611 SF of sign area)
- Applicant requests 516 SF of sign area
  - An increase of 28 SF of sign area
  - 6% increase over ZO allowance