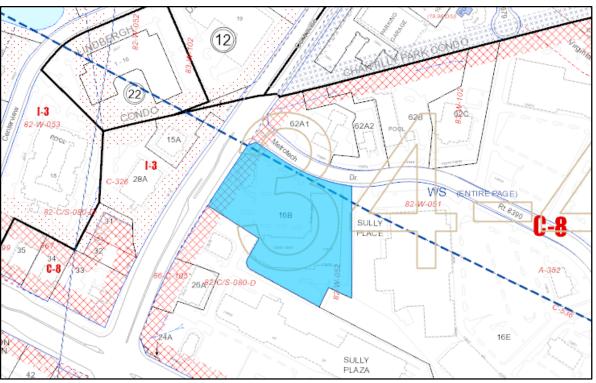

# Special Permit 2021-SU-034 Request for Additional Sign Area

Fairfax County Tax Map Parcel 34-4 ((1)) 16B Sully Magisterial District

Presentation to Sully District County Land Use and Transportation Committee – July 26, 2021

#### **Site Information:**

- 4.87 acres
- Zoned C-8, HC, and WS
- 46,724 sq. ft. retail building (1989)
- 4,000 sq. ft. bank building (1990)
- Part of larger Sully Plaza Shopping Center
- Zoned in 1962