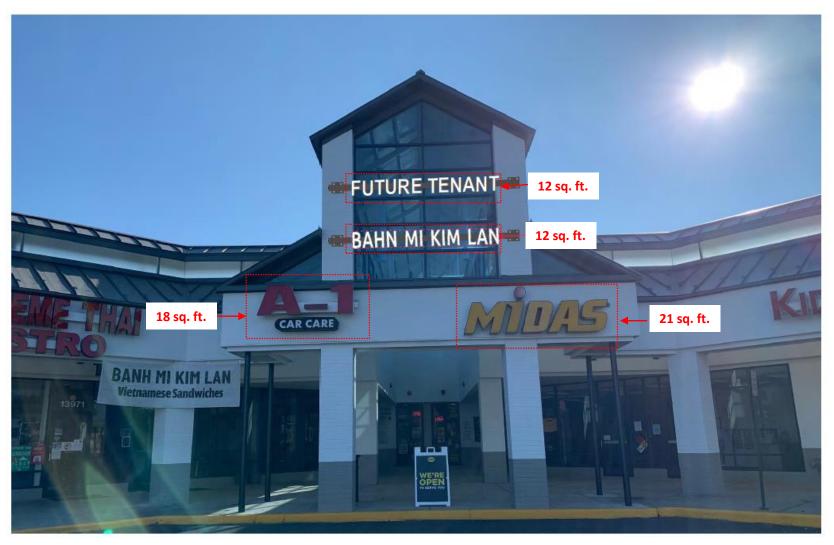

# **SULLY SQUARE SHOPPING CENTER**

# Special Permit 2021-SU-034 Request for Additional Sign Area



Fairfax County Tax Map Parcel 34-4 ((1)) 16B Sully Magisterial District

Presentation to Sully District County Land Use and Transportation Committee – July 26, 2021

## **Sully Square Shopping Center**



#### **Site Information:**

- 4.87 acres
- Zoned C-8, HC, and WS
- 46,724 sq. ft. retail building (1989)
- 4,000 sq. ft. bank building (1990)
- Part of larger Sully Plaza Shopping Center
- Zoned in 1962



## **Sully Square Shopping Center**











## **Sully Square Shopping Center**

Arcade Signage



# SULLY SQUARE SHOPPING CENTER

### SP 2021-SU-034

#### **Special Permit Request:**

- 326.65 linear feet of building frontage for Sully Square
- 489 SF of sign area as permitted by the ZO
  - (1.5 SF per linear frontage)
- 4 tenants located within the arcade that does not have frontage to calculate.
- BZA can approve up to 125% of what ZO allows
  - (up to 611 SF of sign area)
- Applicant requests 516 SF of sign area
  - An increase of 28 SF of sign area
  - 6% increase over ZO allowance