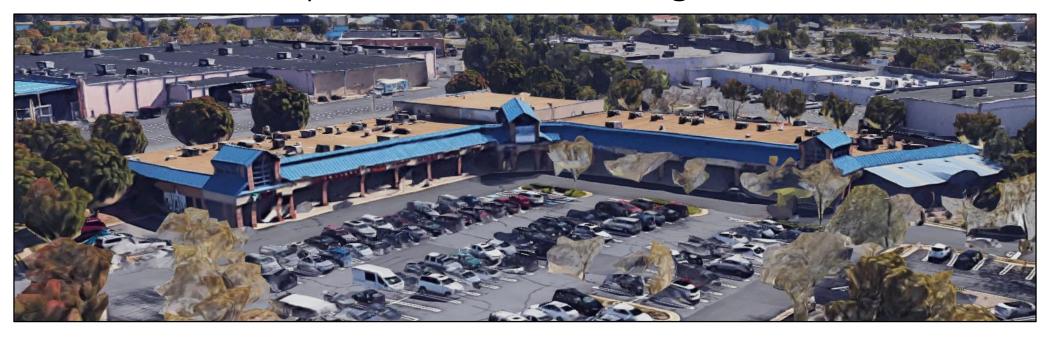

## **Sully Square Shopping Center**

#### **Site Information:**

- 4.87 acres
- Zoned C-8, HC, and WS
- 46,724 sq. ft. retail building (1989)
- 4,000 sq. ft. bank building (1990)
- Part of larger Sully Plaza Shopping Center
- Zoned in 1962