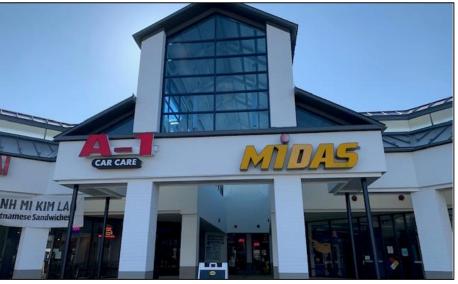

## **Sully Square Shopping Center**

#### **Site Information:**

- 4.87 acres
- Zoned C-8, HC, and WS
- 46,724 sq. ft. retail building (1989)
- 4,000 sq. ft. bank building (1990)
- Part of larger Sully Plaza Shopping Center
- Zoned in 1962