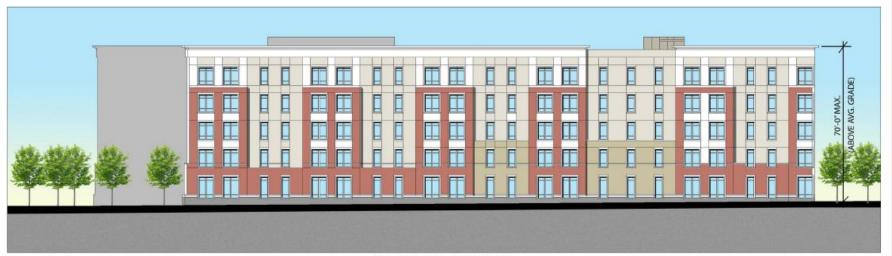

# Proposed Senior Living Facility

- o ~178,500 SF GFA
- 5 stories plus partial basement
- Up to 250 affordable rental apartments
  - > 600-670 SF/unit
  - 1-br with bathroom and kitchen
  - > IL/AL mix
- All units reserved at 60% AMI
- Universal Design features

#### **NORTH ELEVATION**

**EAST ELEVATION** 