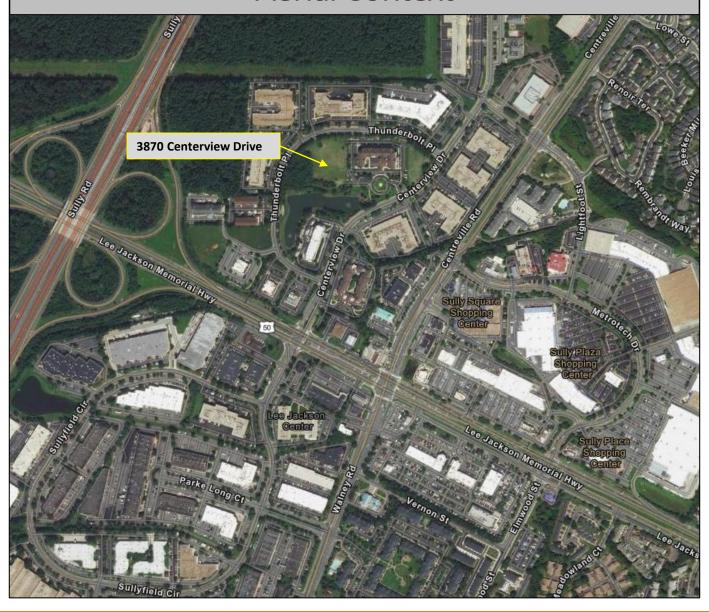

## Agape Health Management, Inc.

- Founded in 2006
- Family-owned Business
  - Mr. Daniel Dongchul Choi
  - Jeounghee Choi, licensed pharmacist
- Owns and operates three Adult Day Care Centers
  - Alexandria
  - Vienna
  - Chantilly





# **Aerial Context**





## Comprehensive Plan

#### O Current Recommendation:

Campus-style office and industrialflex use up to .35 FAR

### Proposed SSPA Nomination:

Additional option for independent living use, continuing care facility use, and/or other senior living uses to include up to 250 senior living apartment units and supportive amenities and services, which may include but not be limited to an adult day care center. The senior living apartments should be made affordable such that all of the units are reserved at 60% AMI or lower.



# Proposed Senior Living Facility

- o ~178,500 SF GFA
- 5 stories plus partial basement
- Up to 250 affordable rental apartments
  - > 600-670 SF/unit
  - 1-br with bathroom and kitchen
  - > IL/AL mix
- All units reserved at 60% AMI
- Universal Design features



# R