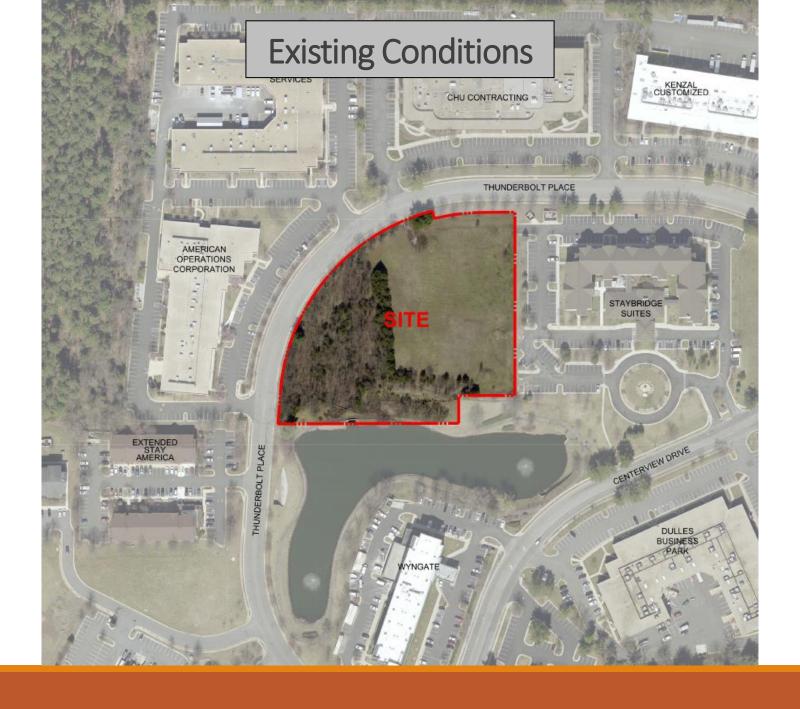

## Agape Health Management, Inc.

- Founded in 2006
- Family-owned Business
  - Mr. Daniel Dongchul Choi
  - Jeounghee Choi, licensed pharmacist
- Owns and operates three Adult Day Care Centers
  - Alexandria
  - Vienna
  - Chantilly





# **Aerial Context**





## Comprehensive Plan

#### O Current Recommendation:

Campus-style office and industrialflex use up to .35 FAR

### Proposed SSPA Nomination:

Additional option for independent living use, continuing care facility use, and/or other senior living uses to include up to 250 senior living apartment units and supportive amenities and services, which may include but not be limited to an adult day care center. The senior living apartments should be made affordable such that all of the units are reserved at 60% AMI or lower.



# Proposed Senior Living Facility

- o ~178,500 SF GFA
- 5 stories plus partial basement
- Up to 250 affordable rental apartments
  - > 600-670 SF/unit
  - 1-br with bathroom and kitchen
  - > IL/AL mix
- All units reserved at 60% AMI
- Universal Design features



# Ran