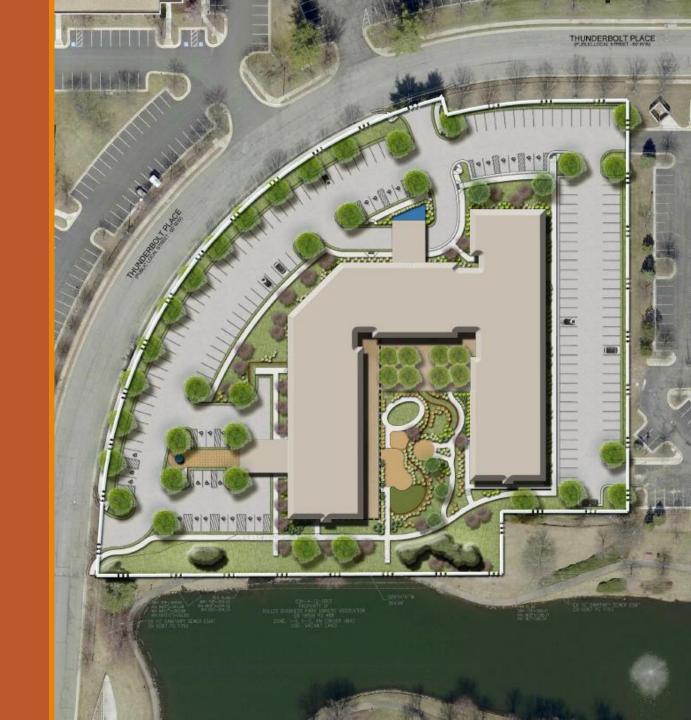

# Proposed Senior Living Facility

- o ~178,500 SF GFA
- 5 stories plus partial basement
- Up to 250 affordable rental apartments
  - > 600-670 SF/unit
  - 1-br with bathroom and kitchen
  - > IL/AL mix
- All units reserved at 60% AMI
- Universal Design features

# Range of Medical Care Facilities and Onsite Amenities

- Pharmacy
- Visiting doctor's office
- Physical therapy room
- Computer/arts rooms
- Fitness areas
- Dining room / community kitchen
- Adult day care
- Open space / garden areas