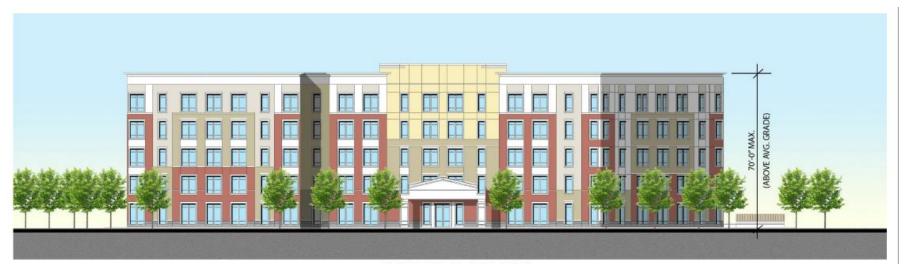

# Proposed Senior Living Facility

- o ~178,500 SF GFA
- 5 stories plus partial basement
- Up to 250 affordable rental apartments
  - > 600-670 SF/unit
  - 1-br with bathroom and kitchen
  - > IL/AL mix
- All units reserved at 60% AMI
- Universal Design features

#### **NORTH ELEVATION**

**EAST ELEVATION** 