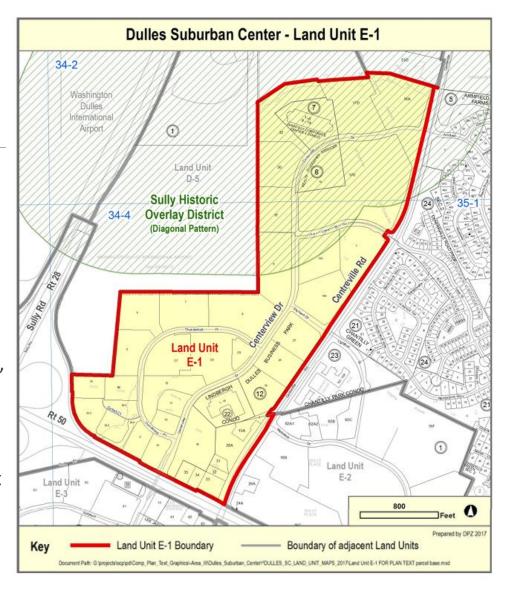

# **Aerial Context**

## Comprehensive Plan

#### O Current Recommendation:

Campus-style office and industrialflex use up to .35 FAR

### Proposed SSPA Nomination:

Additional option for independent living use, continuing care facility use, and/or other senior living uses to include up to 250 senior living apartment units and supportive amenities and services, which may include but not be limited to an adult day care center. The senior living apartments should be made affordable such that all of the units are reserved at 60% AMI or lower.