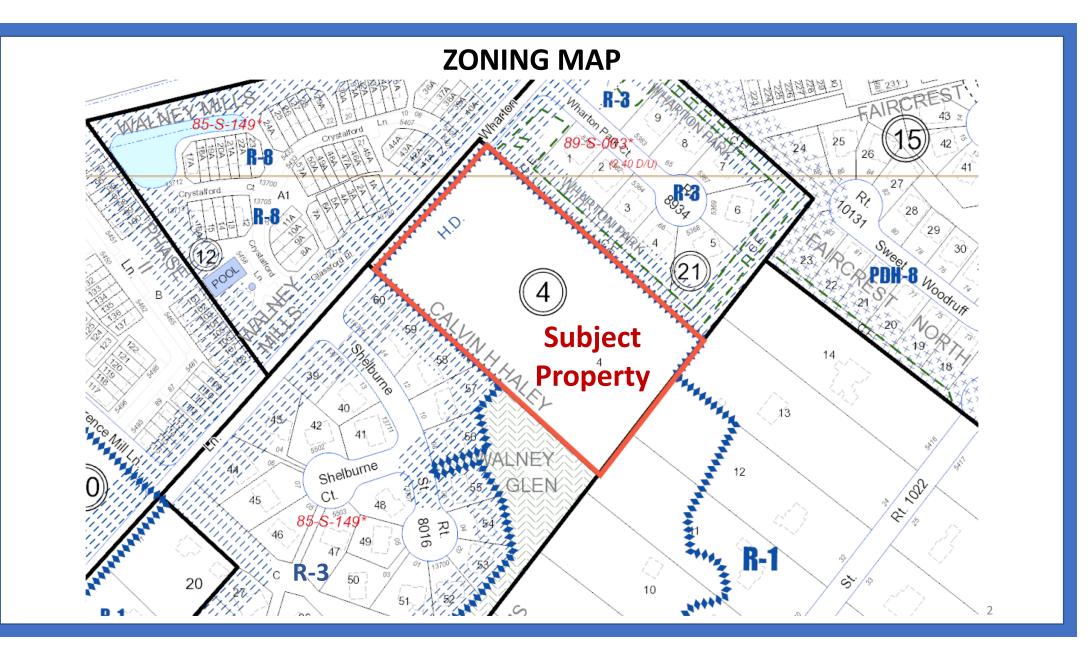

*"B-4 (45 acres)* 

"... This land unit is planned for single-family detached residential use at 2-3 dwelling units per acre, except for parcel 54-4 ((4)) 4."

"Parcel 54-4 ((4)) 4 is planned for residential use at <u>1-3 du/ac</u> <u>2-3 dwelling units per</u> <u>acre</u>. Density above 1 <u>du/ac</u> <u>dwelling units per acre</u> is contingent upon <del>consolidation</del> with properties <u>conditions</u> described under the redevelopment option for Centreville Farms Land Unit F." [Example Edit]