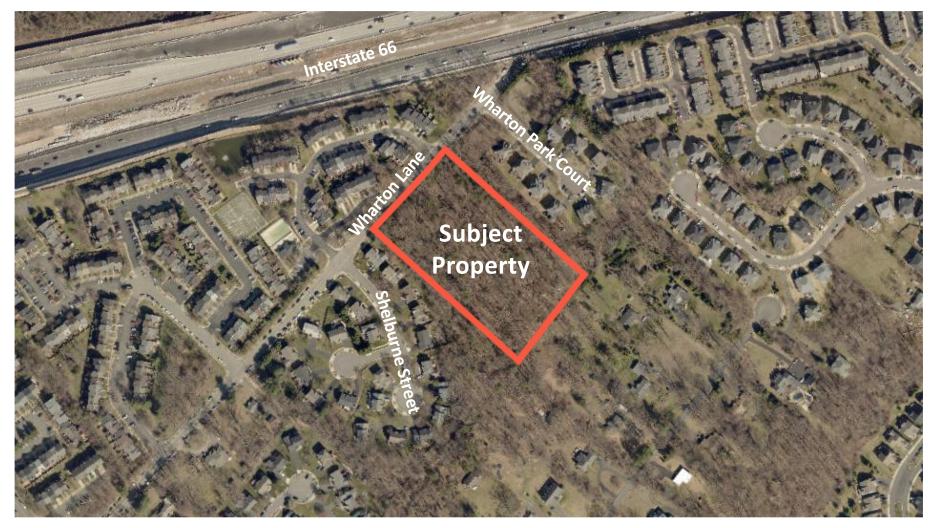

# **SITE-SPECIFIC PLAN AMENDMENT CPN22-SU-006**

# WHARTON LANE





### **EXISTING CONDITIONS**





# **OUR REQUEST**

#### Authorize a Plan Amendment to amend the following Plan Text

Fairfax County Comprehensive Plan, 2017 Edition, Area III, Bull Run Planning District, as amended through 02/23/2021, Centreville Area and Suburban Center, Page 26:

*"B-4 (45 acres)* 

"... This land unit is planned for single-family detached residential use at 2-3 dwelling units per acre, except for parcel 54-4 ((4)) 4."

"Parcel 54-4 ((4)) 4 is planned for residential use at <u>1-3 du/ac</u> <u>2-3 dwelling units per</u> <u>acre</u>. Density above 1 <u>du/ac</u> <u>dwelling units per acre</u> is contingent upon <del>consolidation</del> with properties <u>conditions</u> described under the redevelopment option for Centreville Farms Land Unit F." [Example Edit]