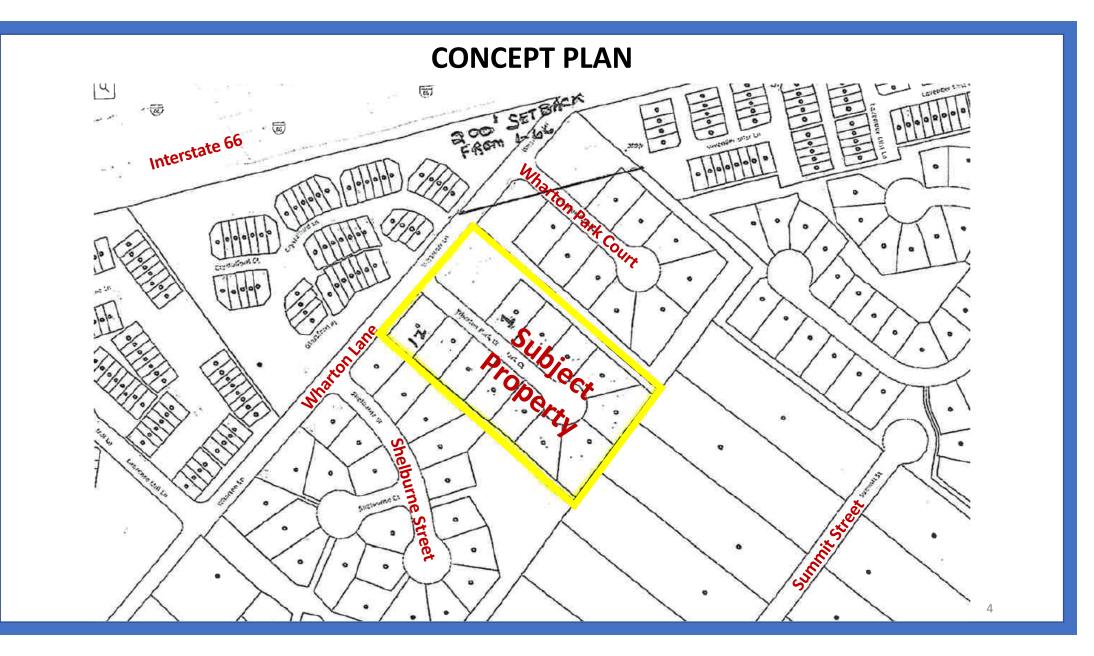

# **SITE-SPECIFIC PLAN AMENDMENT CPN22-SU-006**

# WHARTON LANE





### **EXISTING CONDITIONS**





# **OUR REQUEST**

#### Authorize a Plan Amendment to amend the following Plan Text

Fairfax County Comprehensive Plan, 2017 Edition, Area III, Bull Run Planning District, as amended through 02/23/2021, Centreville Area and Suburban Center, Page 26:

*"B-4 (45 acres)* 

"... This land unit is planned for single-family detached residential use at 2-3 dwelling units per acre, except for parcel 54-4 ((4)) 4."

"Parcel 54-4 ((4)) 4 is planned for residential use at <u>1-3 du/ac</u> <u>2-3 dwelling units per</u> <u>acre</u>. Density above 1 <u>du/ac</u> <u>dwelling units per acre</u> is contingent upon <del>consolidation</del> with properties <u>conditions</u> described under the redevelopment option for Centreville Farms Land Unit F." [Example Edit]