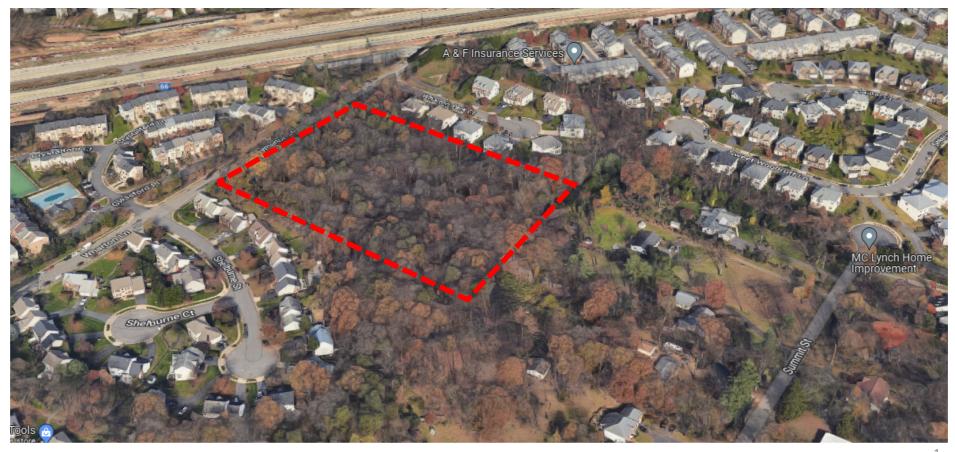

# **SITE-SPECIFIC PLAN AMENDMENT CPN22-SU-006**

# WHARTON LANE





### **EXISTING CONDITIONS**





# **OUR REQUEST**

#### Authorize a Plan Amendment to amend the following Plan Text

Fairfax County Comprehensive Plan, 2017 Edition, Area III, Bull Run Planning District, as amended through 02/23/2021, Centreville Area and Suburban Center, Page 26:

*"B-4 (45 acres)* 

"... This land unit is planned for single-family detached residential use at 2-3 dwelling units per acre, except for parcel 54-4 ((4)) 4."

"Parcel 54-4 ((4)) 4 is planned for residential use at <u>1-3 du/ac</u> <u>2-3 dwelling units per</u> <u>acre</u>. Density above 1 <u>du/ac</u> <u>dwelling units per acre</u> is contingent upon <del>consolidation</del> with properties <u>conditions</u> described under the redevelopment option for Centreville Farms Land Unit F." [Example Edit]