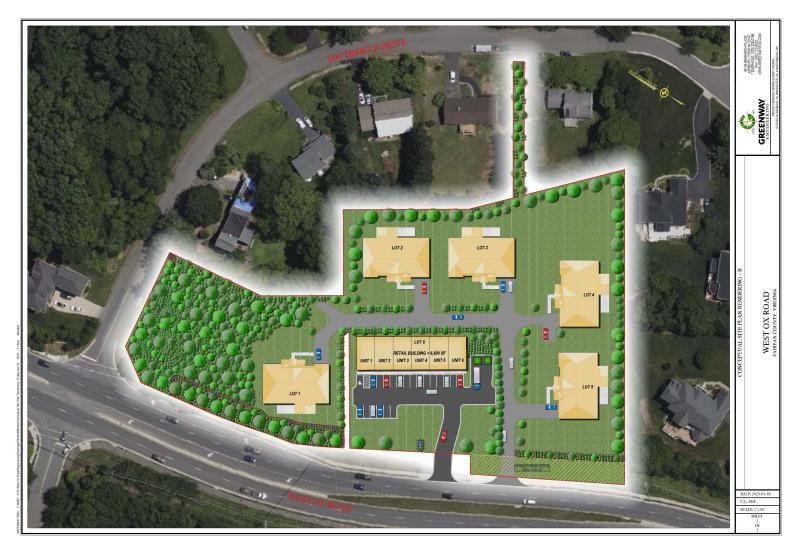

#### Permitted By-Right

- 5 residential lots and one commercial lot.
- Approximately 5,550 sf dwellings.
- Up to 13,068 square feet of commercial use possible.

### **Proposed Plan**

- Remove the commercial Plan designation.
- The lot size and house size are more consistent with the community.