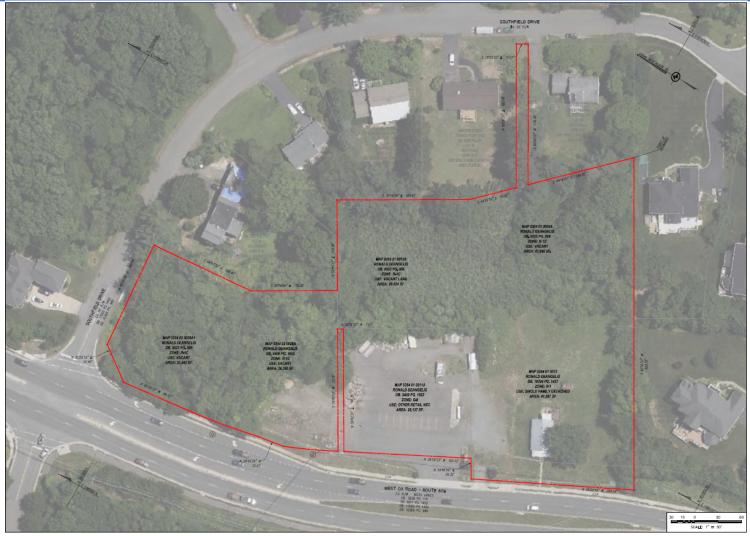

# 3155 W Ox LLC CPN22-SU-008

Sully District Land Use and Transportation Committee February 20, 2023

## Subject Property



#### Permitted By-Right

- 5 residential lots and one commercial lot.
- Approximately 5,550 sf dwellings.
- Up to 13,068 square feet of commercial use possible.



### **Proposed Plan**

- Remove the commercial Plan designation.
- The lot size and house size are more consistent with the community.



#### **Community Benefits**

- Enhance pedestrian connectivity
- Create and preserve usable open space
- Provide frontage
  improvements
- Remove incompatible land use designation