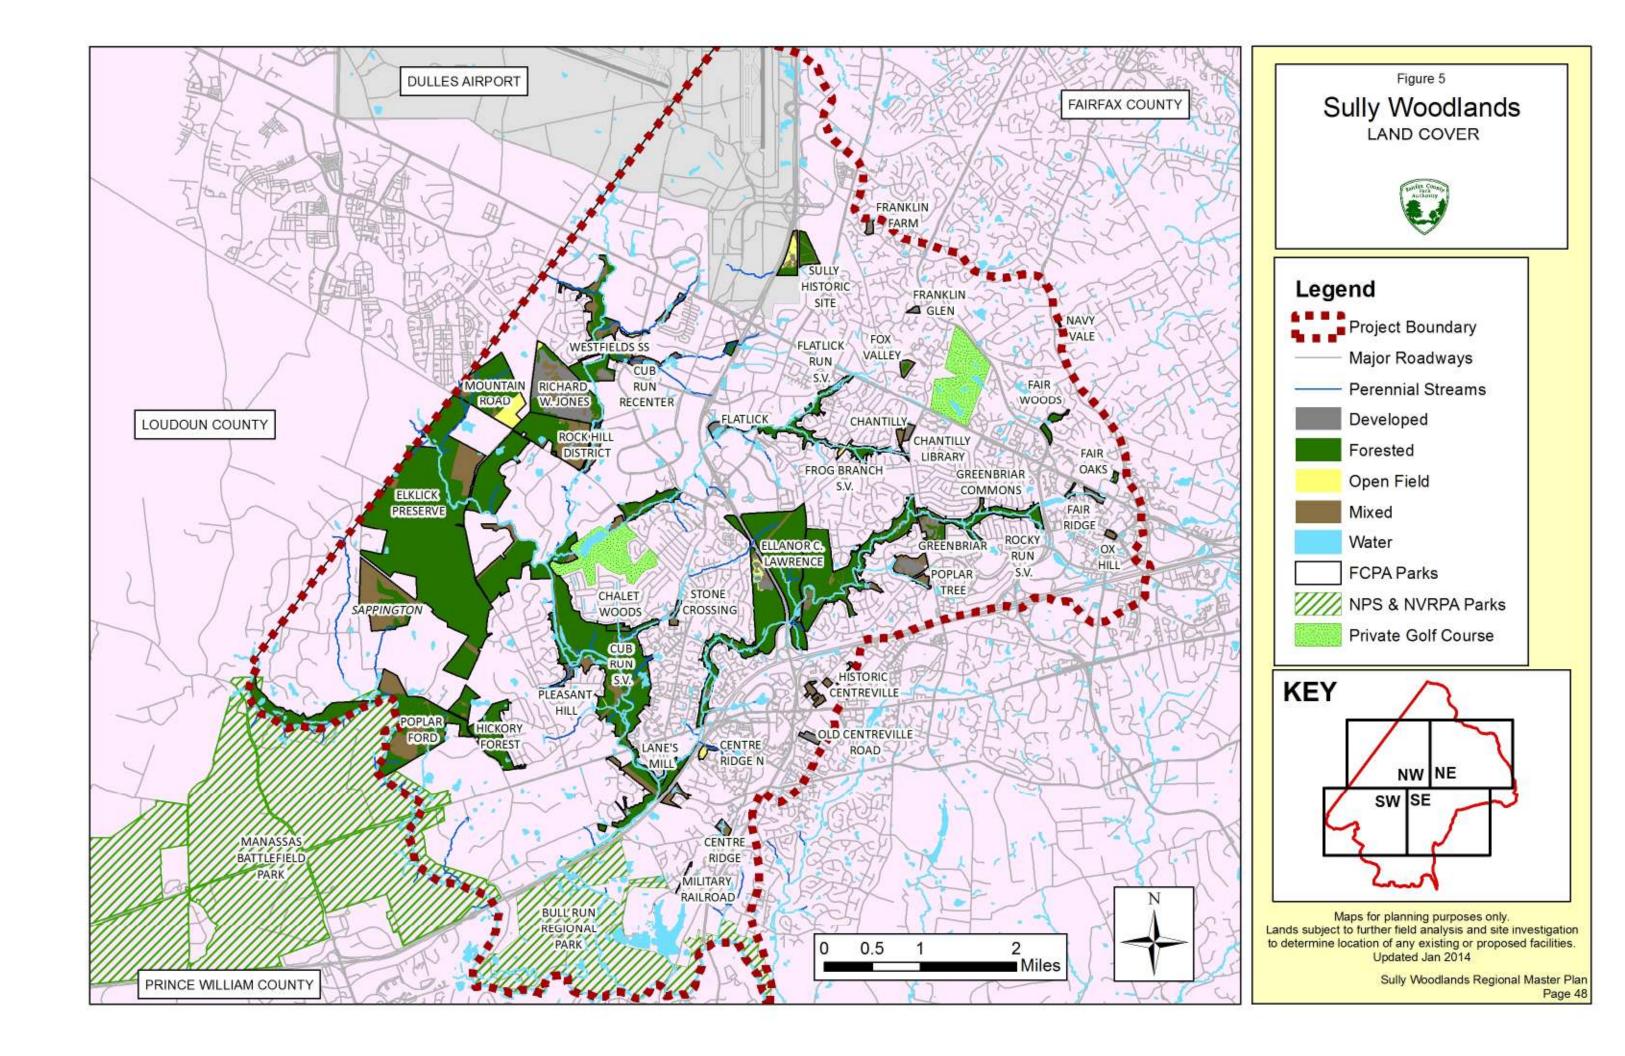

# Sully Woodlands Park Inventory

#### Legend

Aquisitions Since 2006

Project Boundary

Major Roadways

— Perennial Streams

Park Inventory Units

NPS & NVRPA Parks

Private Golf Course

Maps for planning purposes only.

Lands subject to further field analysis and site investigation to determine location of any existing or proposed facilities.

Updated Jan 2014

Sully Woodlands Regional Master Plan
Page 44