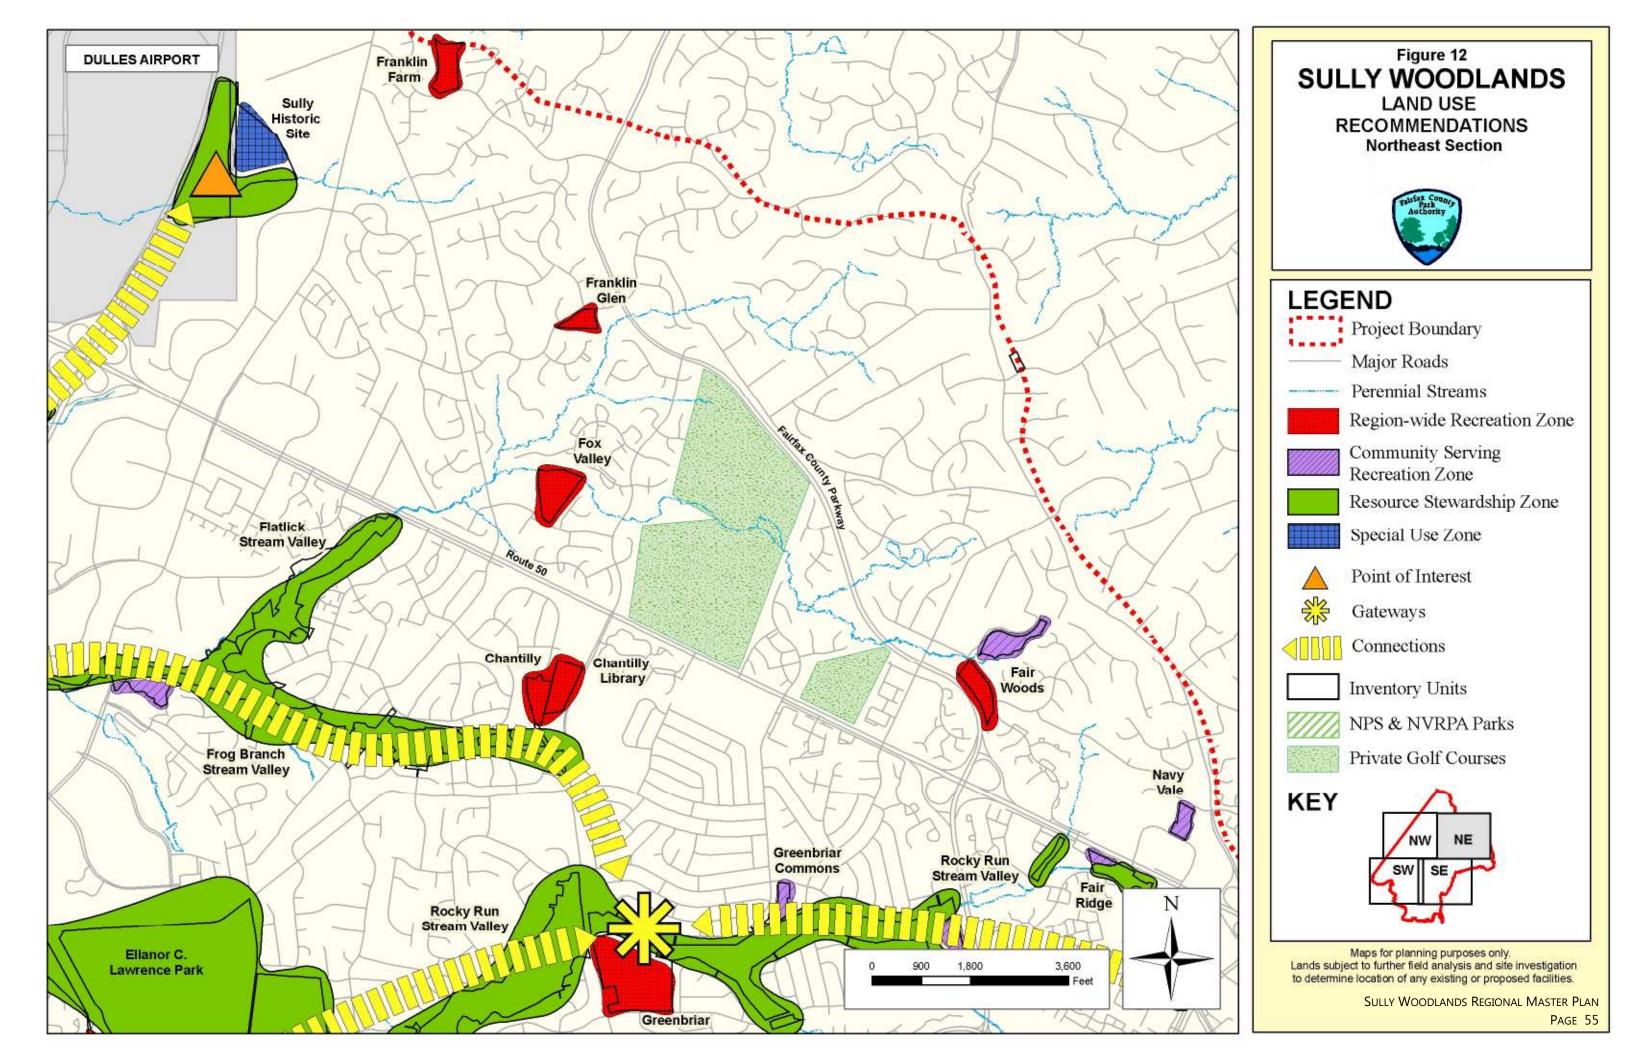

ully Woodlands Easements



#### Legend

Project Boundary

Major Roadways

Perennial Streams

Easements

FCPA Parks

NPS & NVRPA Parks

Private Golf Course

Maps for planning purposes only.

Lands subject to further field analysis and site investigation to determine location of any existing or proposed facilities.

Updated Jan 2014

Sully Woodlands Regional Master Plan



## Sully Woodlands

CHEASAPEAK BAY RESOURCE PROTECTION AREAS



Project Boundary

Major Roadways

Perennial Streams

Resource Protection Areas

FCPA Parks

NPS & NVRPA Parks

Private Golf Course

Maps for planning purposes only. Lands subject to further field analysis and site investigation to determine location of any existing or proposed facilities.

Updated Jan 2014

Sully Woodlands Regional Master Plan

























Maps for planning purposes only.

Lands subject to further field analysis and site investigation to determine location of any existing or proposed facilities.

Sully Woodlands Regional Master Plan

PAGE 57









Maps for planning purposes only.

Lands subject to further field analysis and site investigation to determine location of any existing or proposed facilities.

SULLY WOODLANDS REGIONAL MASTER PLAN

PAGE 58