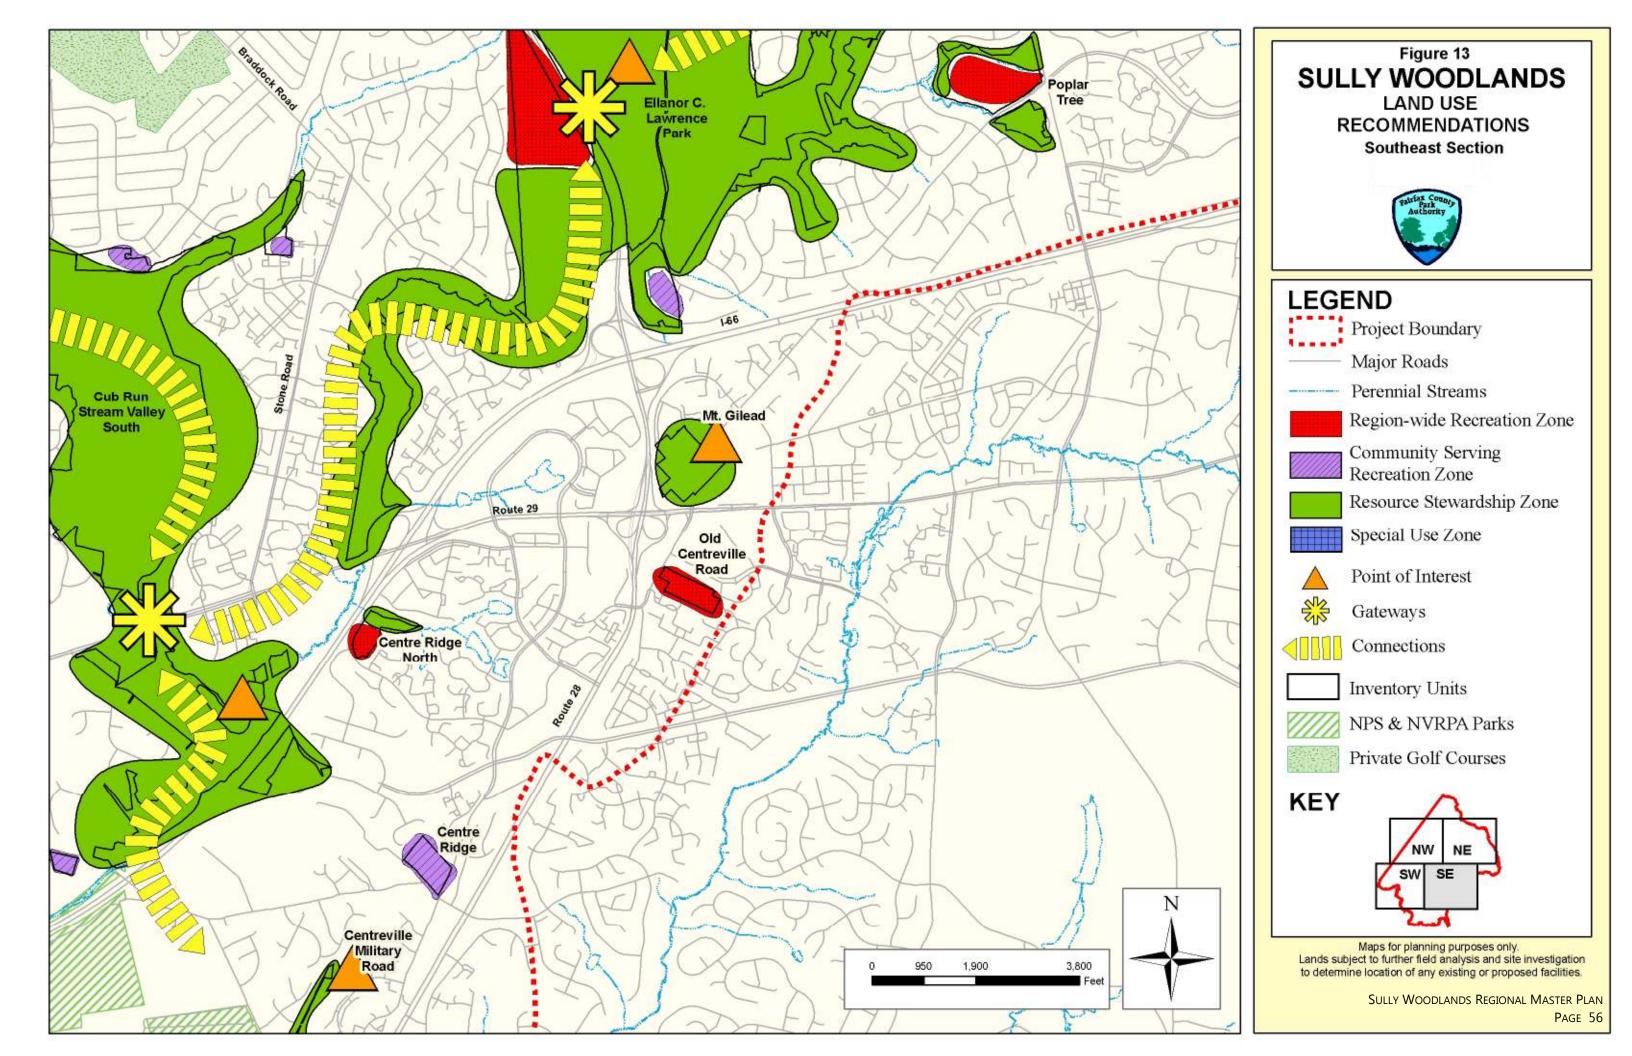

ly Woodlands Easements



#### Legend

Project Boundary

Major Roadways

Perennial Streams

Easements

FCPA Parks

NPS & NVRPA Parks

Private Golf Course

Maps for planning purposes only.

Lands subject to further field analysis and site investigation to determine location of any existing or proposed facilities.

Updated Jan 2014

Sully Woodlands Regional Master Plan



## Sully Woodlands

CHEASAPEAK BAY RESOURCE PROTECTION AREAS



Project Boundary

Major Roadways

Perennial Streams

Resource Protection Areas

FCPA Parks

NPS & NVRPA Parks

Private Golf Course

Maps for planning purposes only. Lands subject to further field analysis and site investigation to determine location of any existing or proposed facilities.

Updated Jan 2014

Sully Woodlands Regional Master Plan

























Maps for planning purposes only.

Lands subject to further field analysis and site investigation to determine location of any existing or proposed facilities.

Sully Woodlands Regional Master Plan

PAGE 57









Maps for planning purposes only.

Lands subject to further field analysis and site investigation to determine location of any existing or proposed facilities.

SULLY WOODLANDS REGIONAL MASTER PLAN

PAGE 58