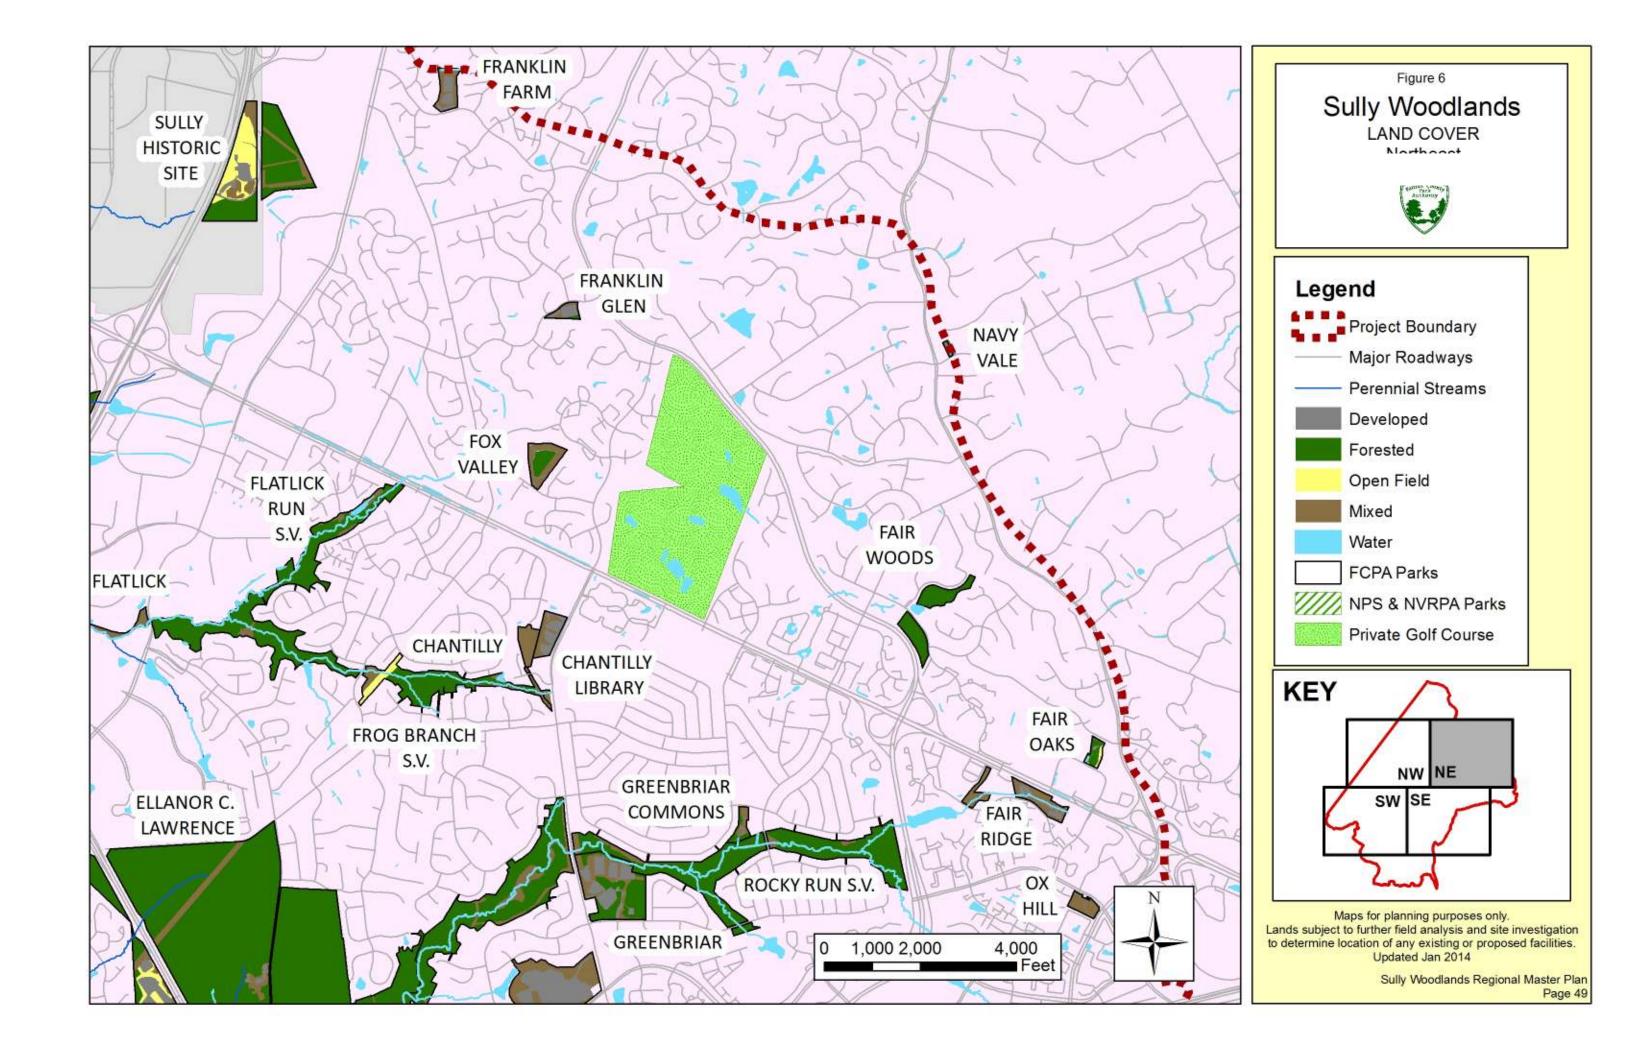

# Sully Woodlands Park Inventory

#### Legend

Aquisitions Since 2006

Project Boundary

Major Roadways

— Perennial Streams

Park Inventory Units

NPS & NVRPA Parks

Private Golf Course

Maps for planning purposes only.

Lands subject to further field analysis and site investigation to determine location of any existing or proposed facilities.

Updated Jan 2014

Sully Woodlands Regional Master Plan
Page 44