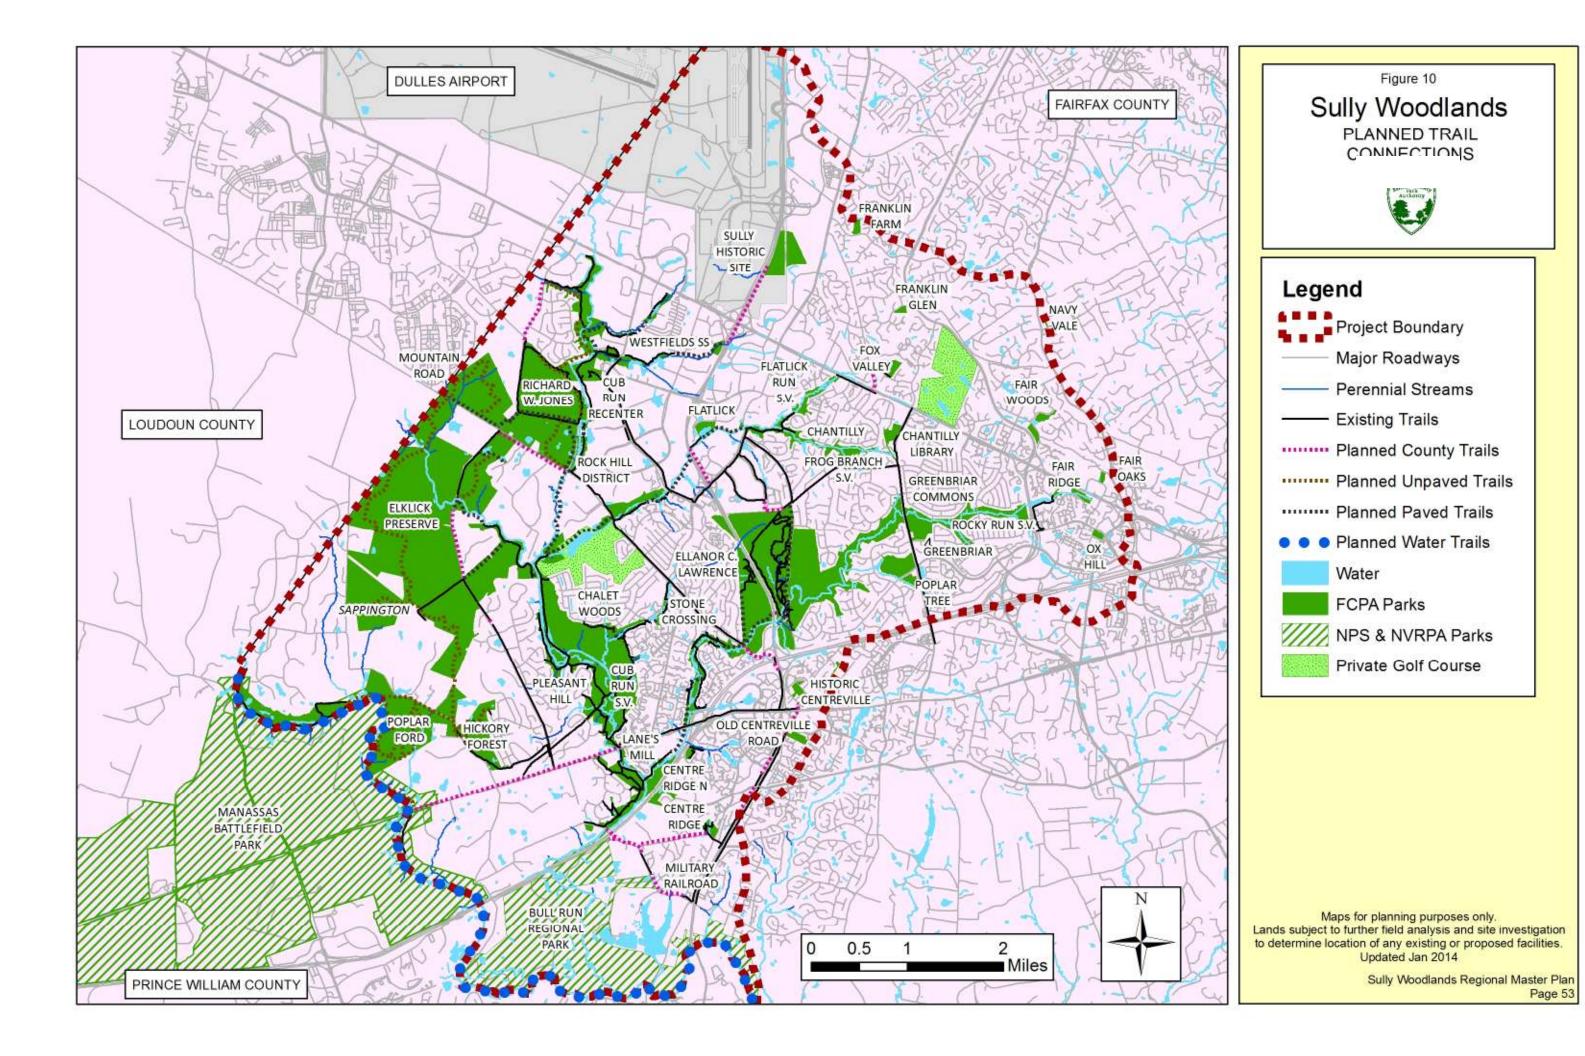

## Sully Woodlands Easements



#### Legend

Project Boundary

Major Roadways

Perennial Streams

Easements

FCPA Parks

NPS & NVRPA Parks

Private Golf Course

Maps for planning purposes only.

Lands subject to further field analysis and site investigation to determine location of any existing or proposed facilities.

Updated Jan 2014

Sully Woodlands Regional Master Plan



## Sully Woodlands

CHEASAPEAK BAY RESOURCE PROTECTION AREAS



Project Boundary

Major Roadways

Perennial Streams

Resource Protection Areas

FCPA Parks

NPS & NVRPA Parks

Private Golf Course

Maps for planning purposes only. Lands subject to further field analysis and site investigation to determine location of any existing or proposed facilities.

Updated Jan 2014

Sully Woodlands Regional Master Plan

























Maps for planning purposes only.

Lands subject to further field analysis and site investigation to determine location of any existing or proposed facilities.

Sully Woodlands Regional Master Plan

PAGE 57









Maps for planning purposes only.

Lands subject to further field analysis and site investigation to determine location of any existing or proposed facilities.

SULLY WOODLANDS REGIONAL MASTER PLAN

PAGE 58