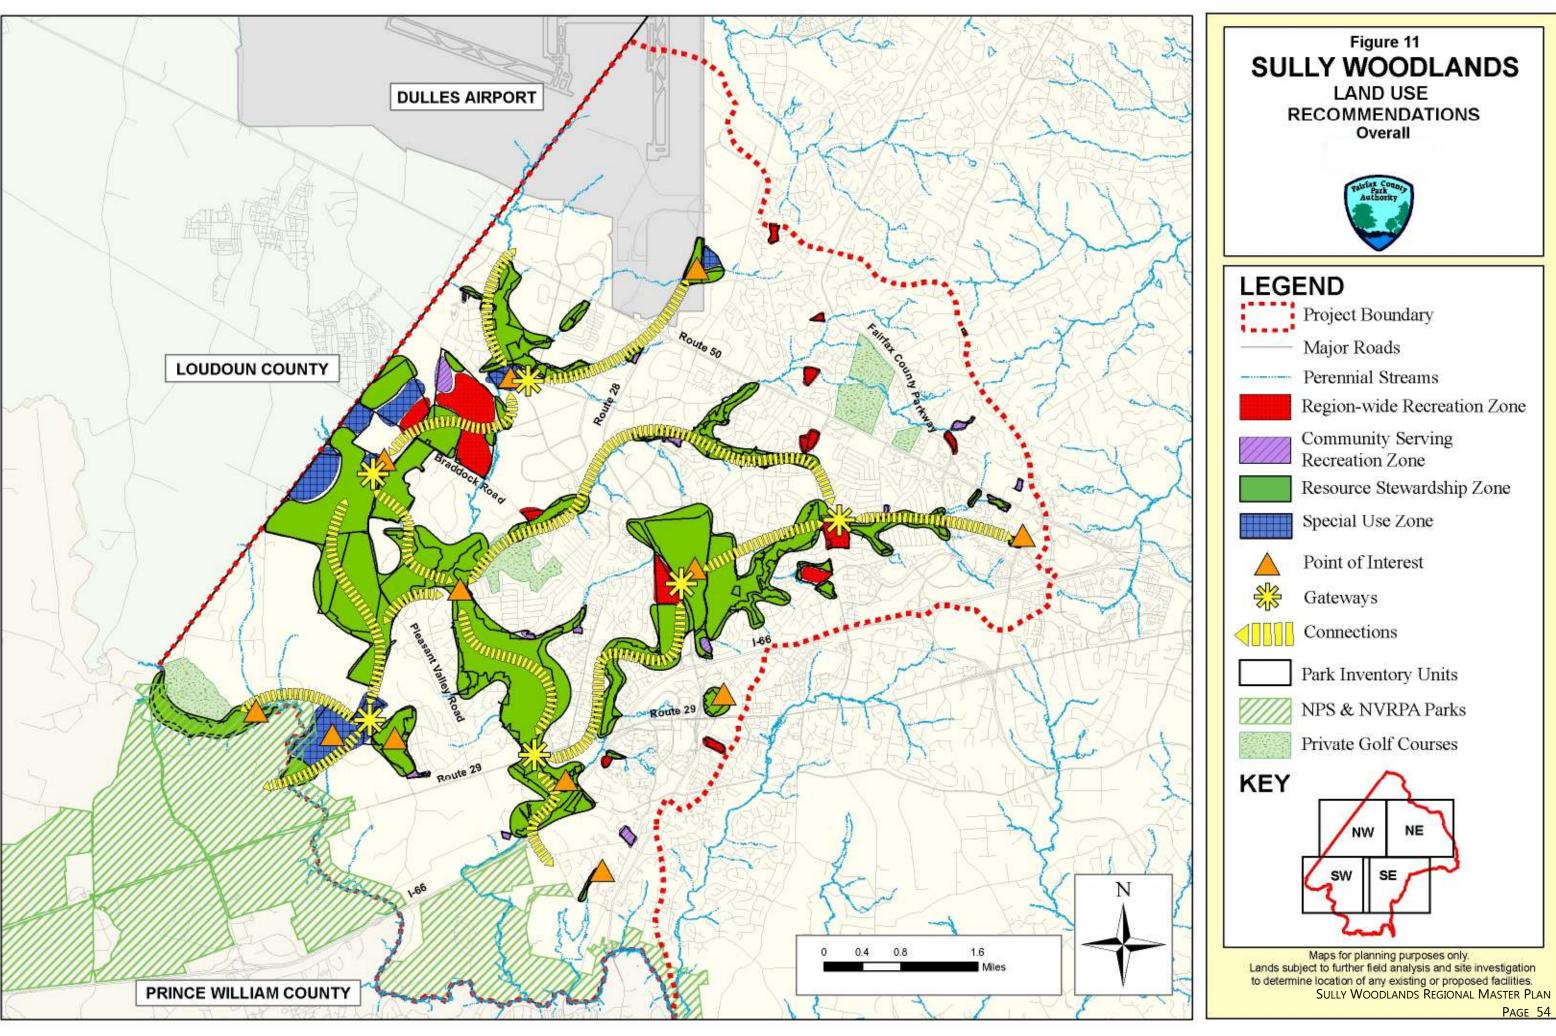

Sully Woodlands Easements



#### Legend

Project Boundary

Major Roadways

Perennial Streams

Easements

FCPA Parks

NPS & NVRPA Parks

Private Golf Course

Maps for planning purposes only.

Lands subject to further field analysis and site investigation to determine location of any existing or proposed facilities.

Updated Jan 2014

Sully Woodlands Regional Master Plan



## Sully Woodlands

CHEASAPEAK BAY RESOURCE PROTECTION AREAS



Project Boundary

Major Roadways

Perennial Streams

Resource Protection Areas

FCPA Parks

NPS & NVRPA Parks

Private Golf Course

Maps for planning purposes only. Lands subject to further field analysis and site investigation to determine location of any existing or proposed facilities.

Updated Jan 2014

Sully Woodlands Regional Master Plan

























Maps for planning purposes only.

Lands subject to further field analysis and site investigation to determine location of any existing or proposed facilities.

Sully Woodlands Regional Master Plan

PAGE 57









Maps for planning purposes only.

Lands subject to further field analysis and site investigation to determine location of any existing or proposed facilities.

SULLY WOODLANDS REGIONAL MASTER PLAN

PAGE 58