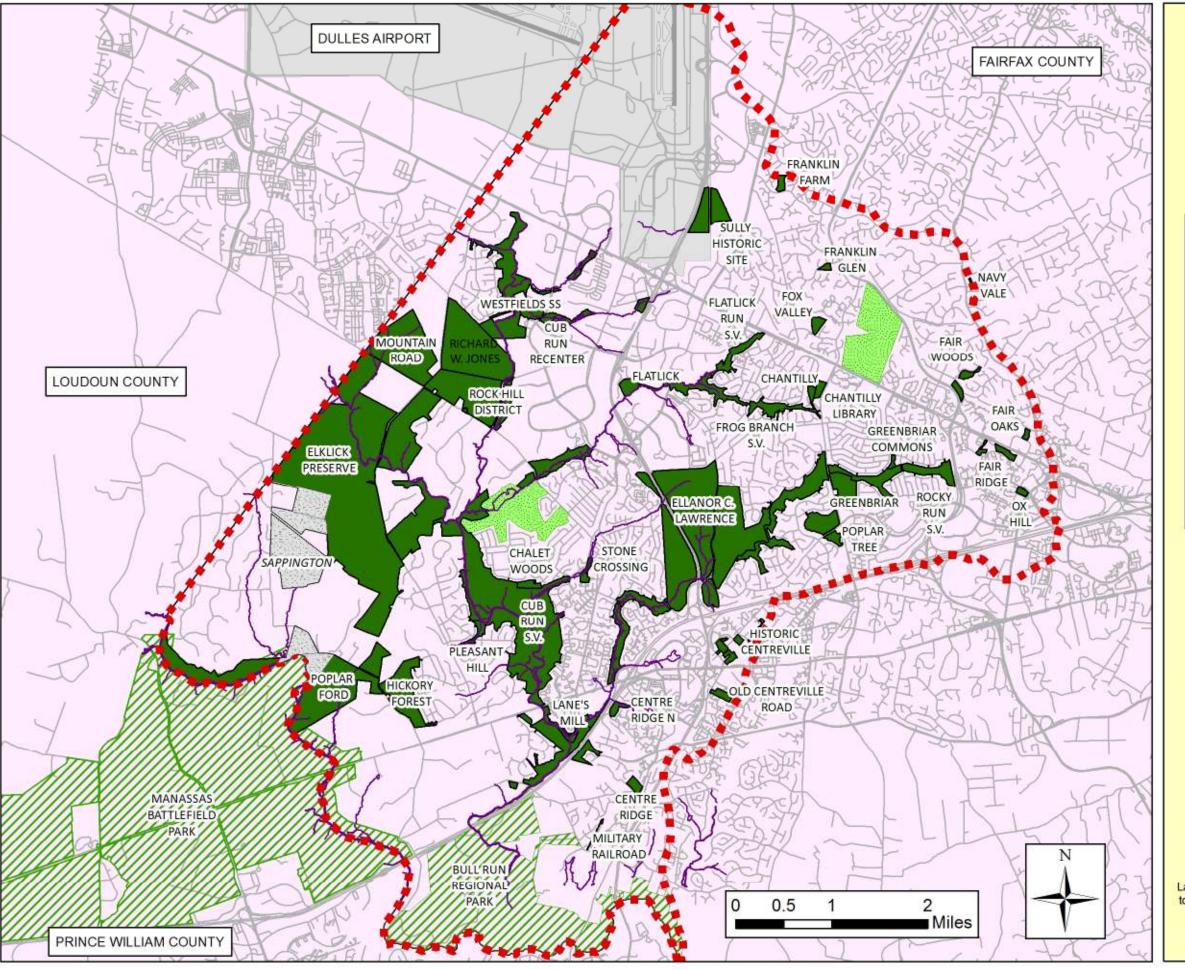

# Sully Woodlands Park Inventory

#### Legend

Aquisitions Since 2006

Project Boundary

Major Roadways

— Perennial Streams

Park Inventory Units

NPS & NVRPA Parks

Private Golf Course

Maps for planning purposes only.

Lands subject to further field analysis and site investigation to determine location of any existing or proposed facilities.

Updated Jan 2014

Sully Woodlands Regional Master Plan
Page 44