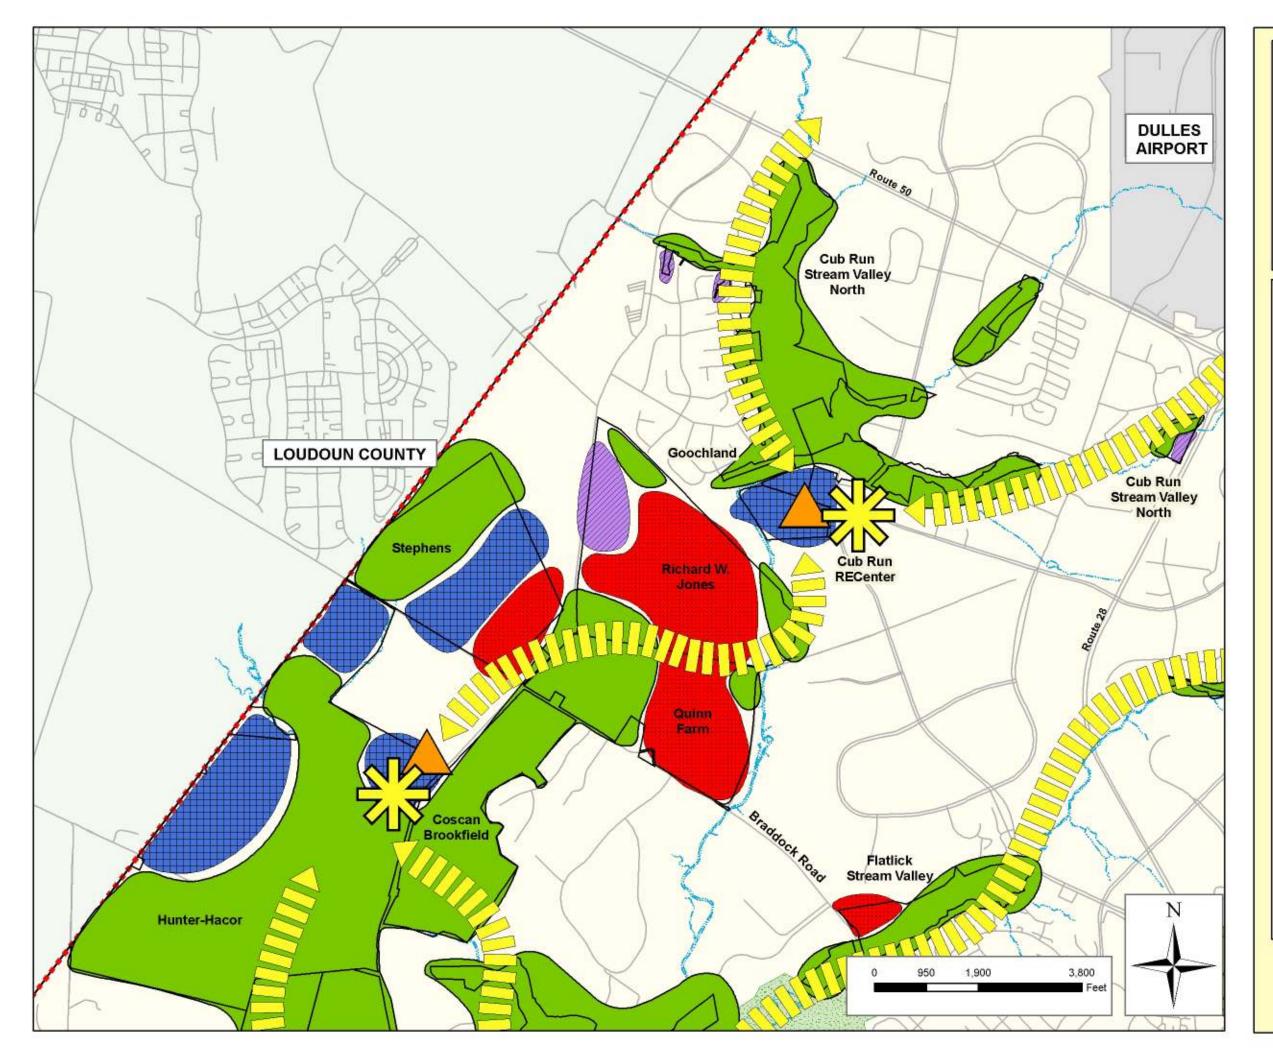

# Sully Woodlands Park Inventory

#### Legend

Aquisitions Since 2006

Project Boundary

Major Roadways

— Perennial Streams

Park Inventory Units

NPS & NVRPA Parks

Private Golf Course

Maps for planning purposes only.

Lands subject to further field analysis and site investigation to determine location of any existing or proposed facilities.

Updated Jan 2014

Sully Woodlands Regional Master Plan
Page 44