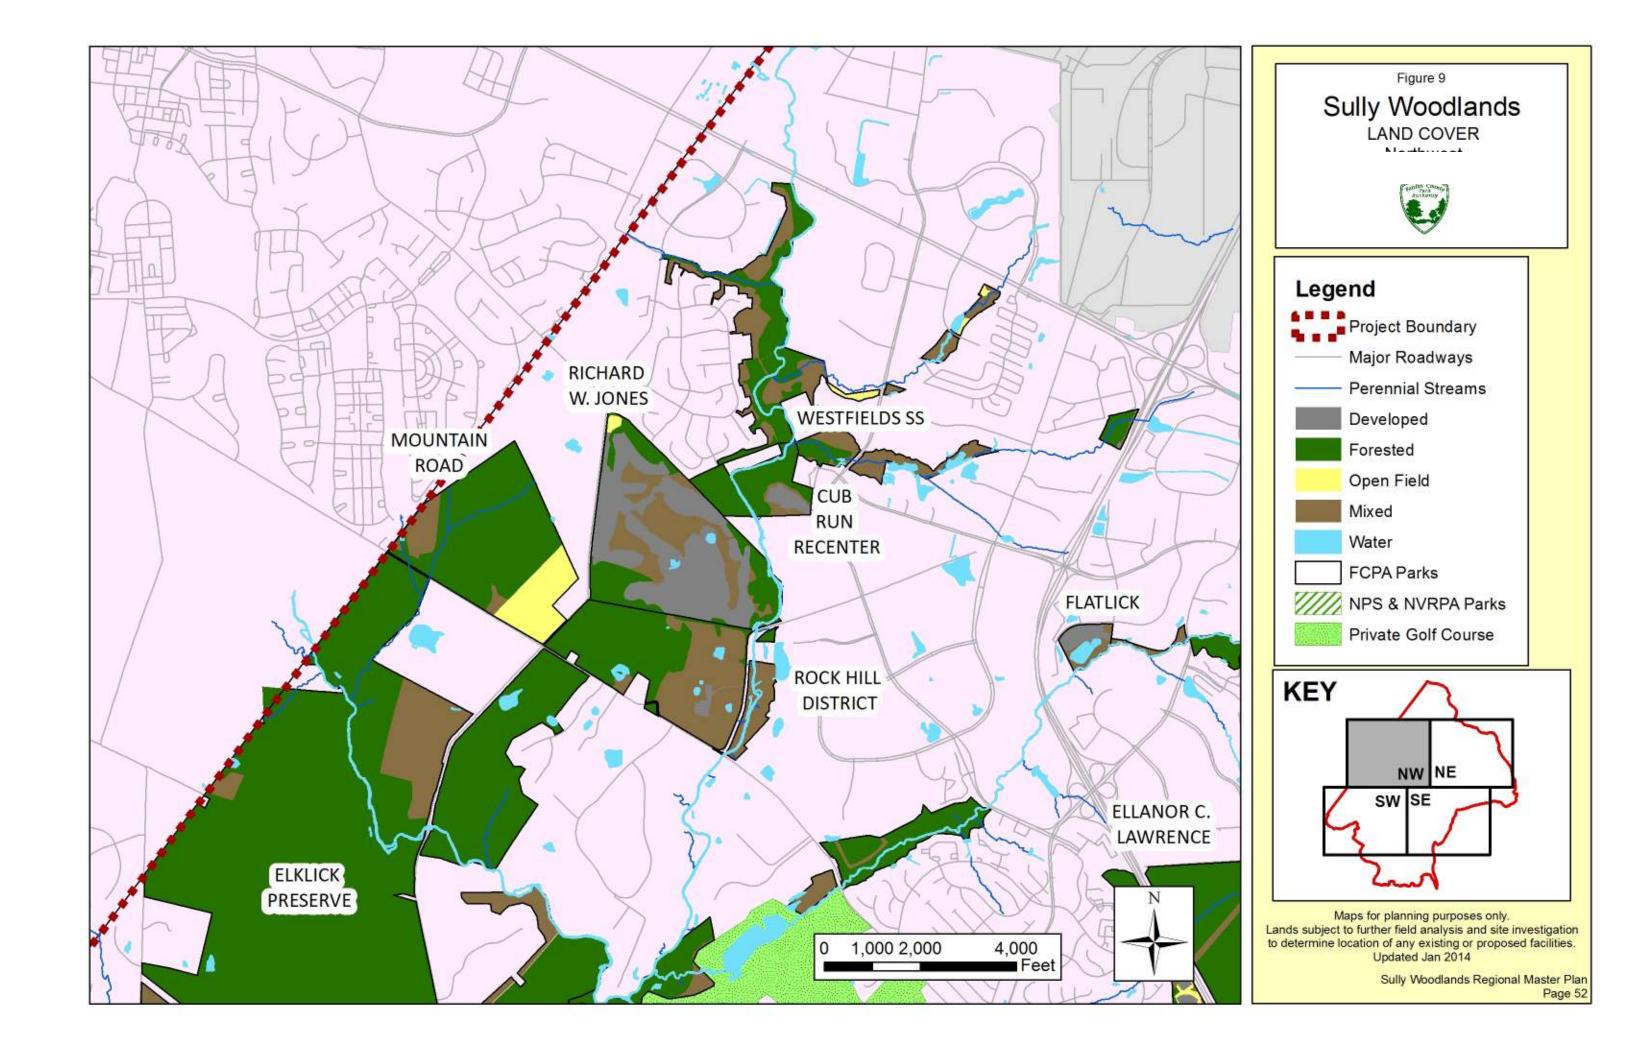

#### Sully Woodlands Easements



#### Legend

Project Boundary

Major Roadways

Perennial Streams

Easements

FCPA Parks

NPS & NVRPA Parks

Private Golf Course

Maps for planning purposes only.

Lands subject to further field analysis and site investigation to determine location of any existing or proposed facilities.

Updated Jan 2014

Sully Woodlands Regional Master Plan



## Sully Woodlands

CHEASAPEAK BAY RESOURCE PROTECTION AREAS



Project Boundary

Major Roadways

Perennial Streams

Resource Protection Areas

FCPA Parks

NPS & NVRPA Parks

Private Golf Course

Maps for planning purposes only. Lands subject to further field analysis and site investigation to determine location of any existing or proposed facilities.

Updated Jan 2014

Sully Woodlands Regional Master Plan

























Maps for planning purposes only.

Lands subject to further field analysis and site investigation to determine location of any existing or proposed facilities.

Sully Woodlands Regional Master Plan

PAGE 57









Maps for planning purposes only.

Lands subject to further field analysis and site investigation to determine location of any existing or proposed facilities.

SULLY WOODLANDS REGIONAL MASTER PLAN

PAGE 58