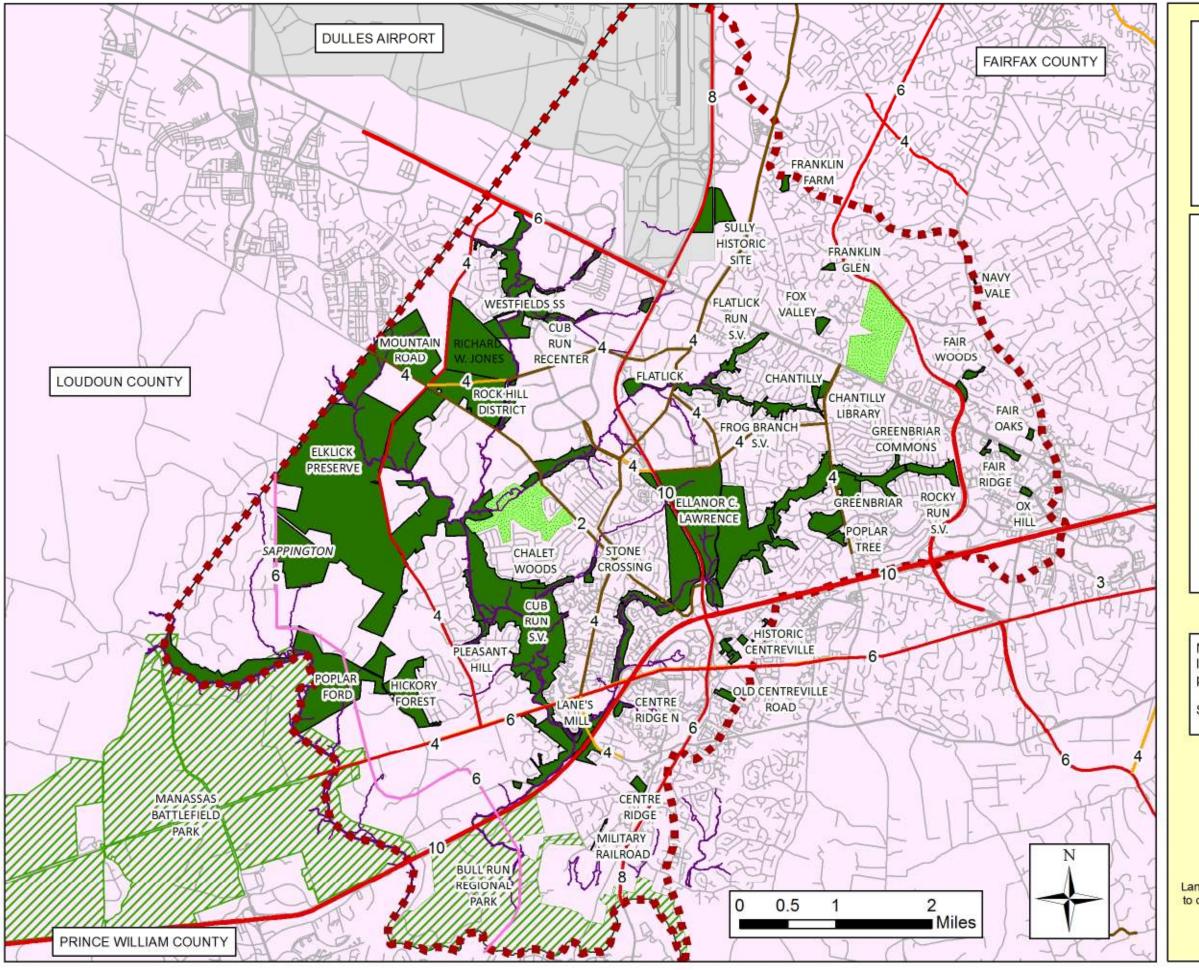

### Sully Woodlands Transportation

#### Legend

Project Boundary

Major Roadways

- Perennial Streams

Construct Arterial

Construct Collector Road

Widen & Improve Arterial

Widen & Improve Collector

FCPA Parks

NPS & NVRPA Parks

Private Golf Course

Numbers on roadways indicate the number of lanes that segments of roads are eventually planned for.

Source: Fairfax County Comprehensive Plan

Maps for planning purposes only. Lands subject to further field analysis and site investigation to determine location of any existing or proposed facilities.

Updated Jan 2014

Sully Woodlands Regional Master Plan