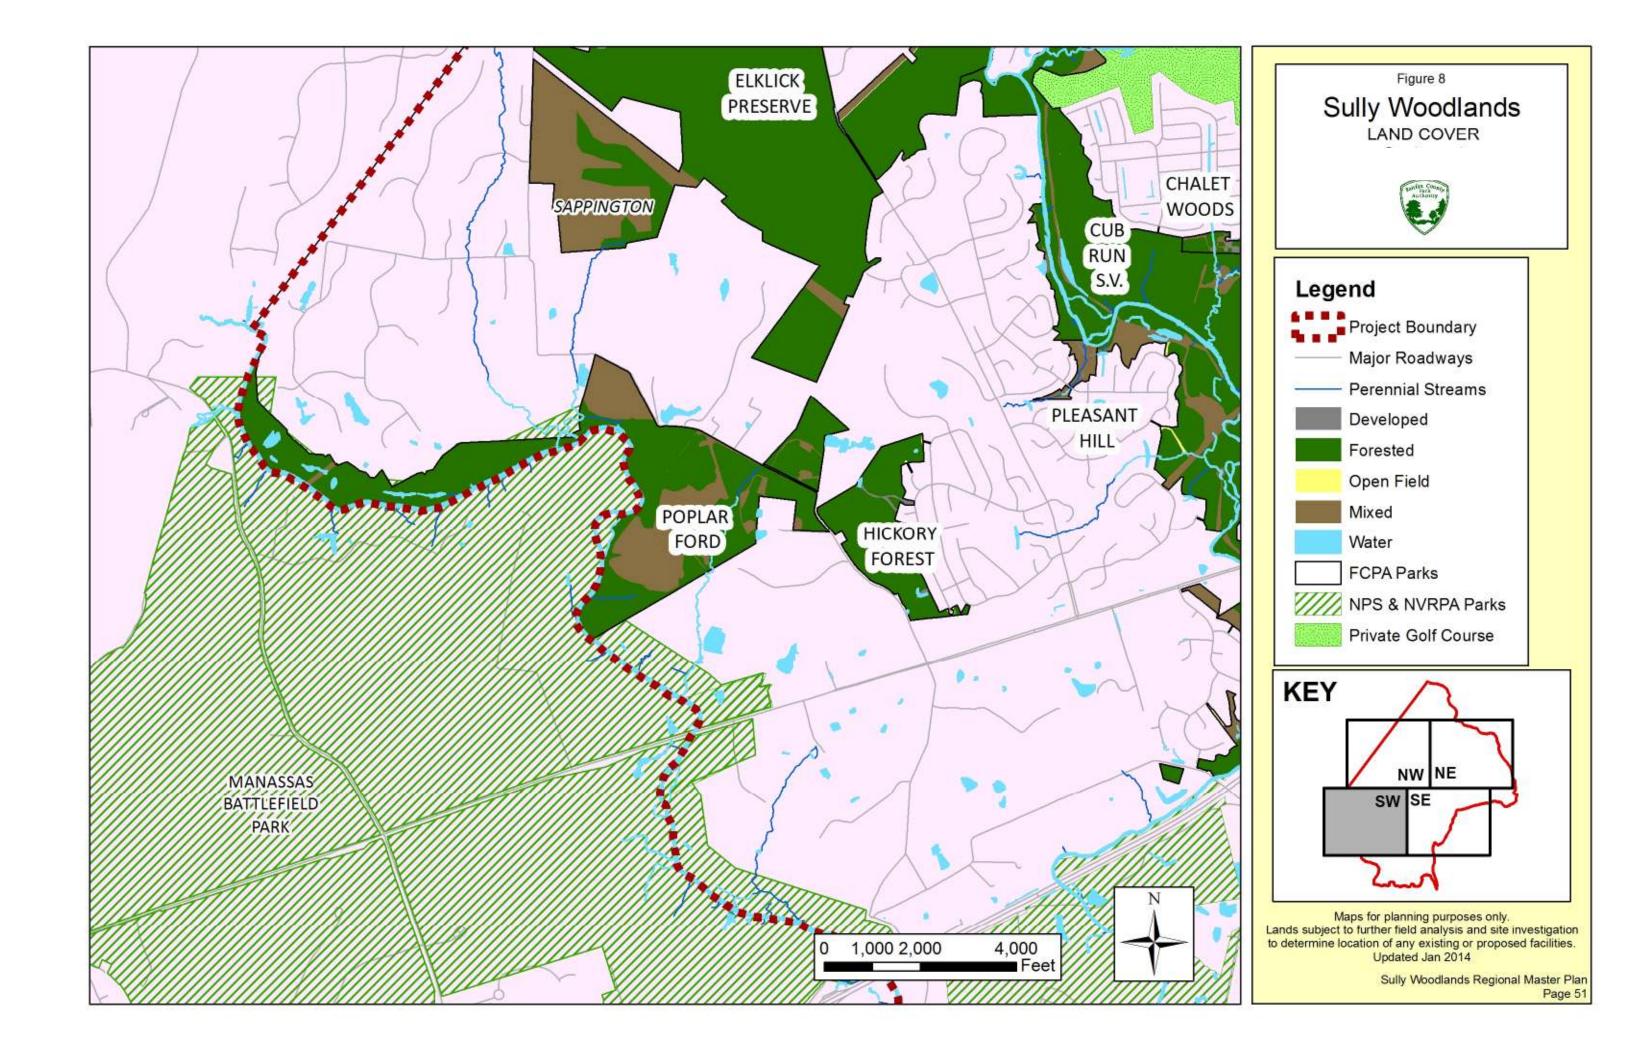

# Sully Woodlands Park Inventory

#### Legend

Aquisitions Since 2006

Project Boundary

Major Roadways

— Perennial Streams

Park Inventory Units

NPS & NVRPA Parks

Private Golf Course

Maps for planning purposes only.

Lands subject to further field analysis and site investigation to determine location of any existing or proposed facilities.

Updated Jan 2014

Sully Woodlands Regional Master Plan
Page 44