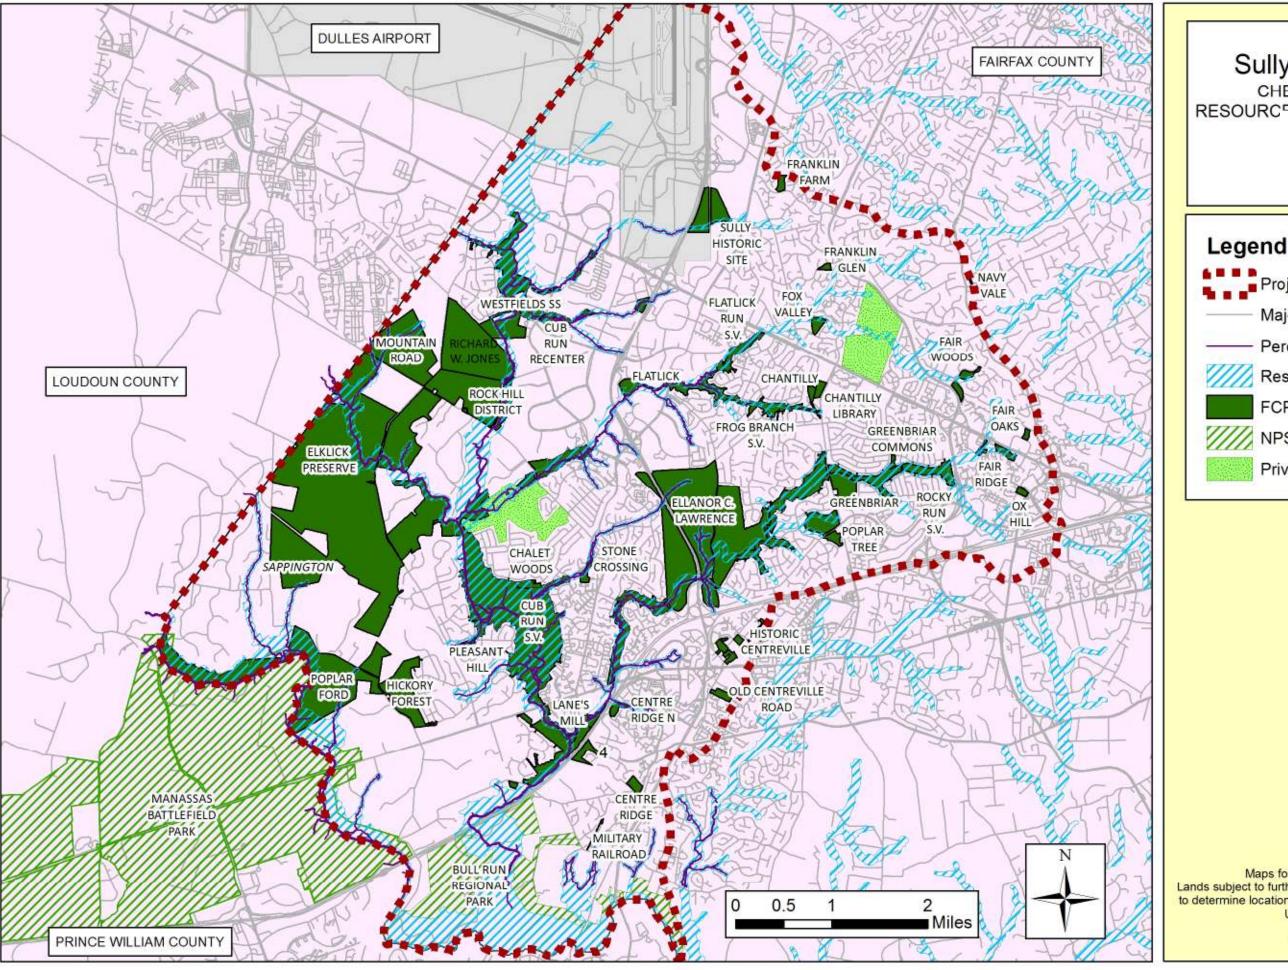

## Sully Woodlands

CHEASAPEAK BAY RESOURCE PROTECTION AREAS

Project Boundary

Major Roadways

Perennial Streams

Resource Protection Areas

FCPA Parks

NPS & NVRPA Parks

Private Golf Course

Maps for planning purposes only. Lands subject to further field analysis and site investigation to determine location of any existing or proposed facilities.

Updated Jan 2014

Sully Woodlands Regional Master Plan