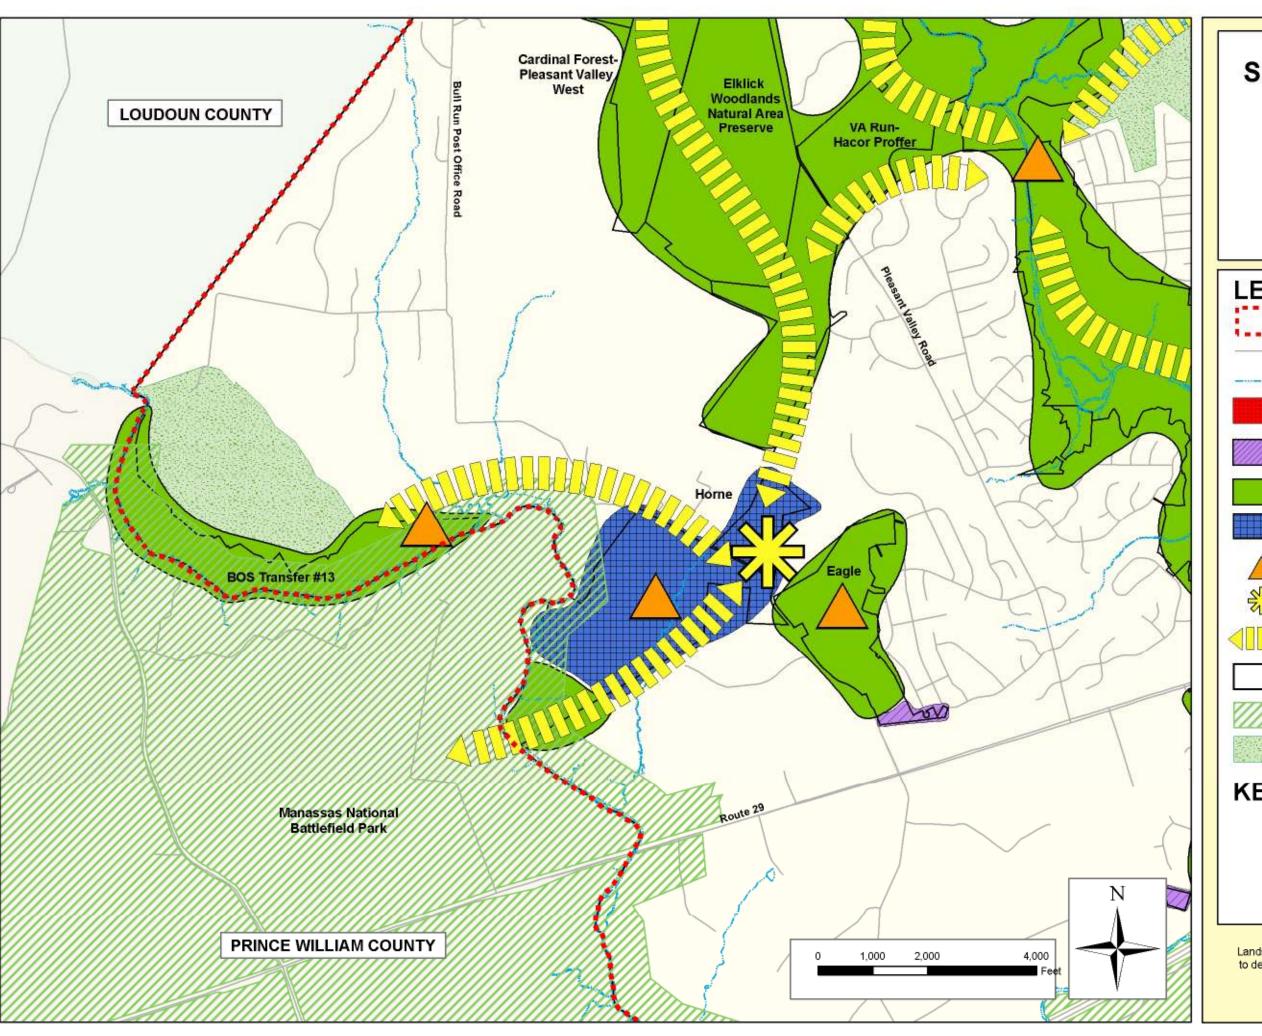

Woodlands Easements



#### Legend

Project Boundary

Major Roadways

Perennial Streams

Easements

FCPA Parks

NPS & NVRPA Parks

Private Golf Course

Maps for planning purposes only.

Lands subject to further field analysis and site investigation to determine location of any existing or proposed facilities.

Updated Jan 2014

Sully Woodlands Regional Master Plan



## Sully Woodlands

CHEASAPEAK BAY RESOURCE PROTECTION AREAS



Project Boundary

Major Roadways

Perennial Streams

Resource Protection Areas

FCPA Parks

NPS & NVRPA Parks

Private Golf Course

Maps for planning purposes only. Lands subject to further field analysis and site investigation to determine location of any existing or proposed facilities.

Updated Jan 2014

Sully Woodlands Regional Master Plan

























Maps for planning purposes only.

Lands subject to further field analysis and site investigation to determine location of any existing or proposed facilities.

Sully Woodlands Regional Master Plan

PAGE 57









Maps for planning purposes only.

Lands subject to further field analysis and site investigation to determine location of any existing or proposed facilities.

SULLY WOODLANDS REGIONAL MASTER PLAN

PAGE 58