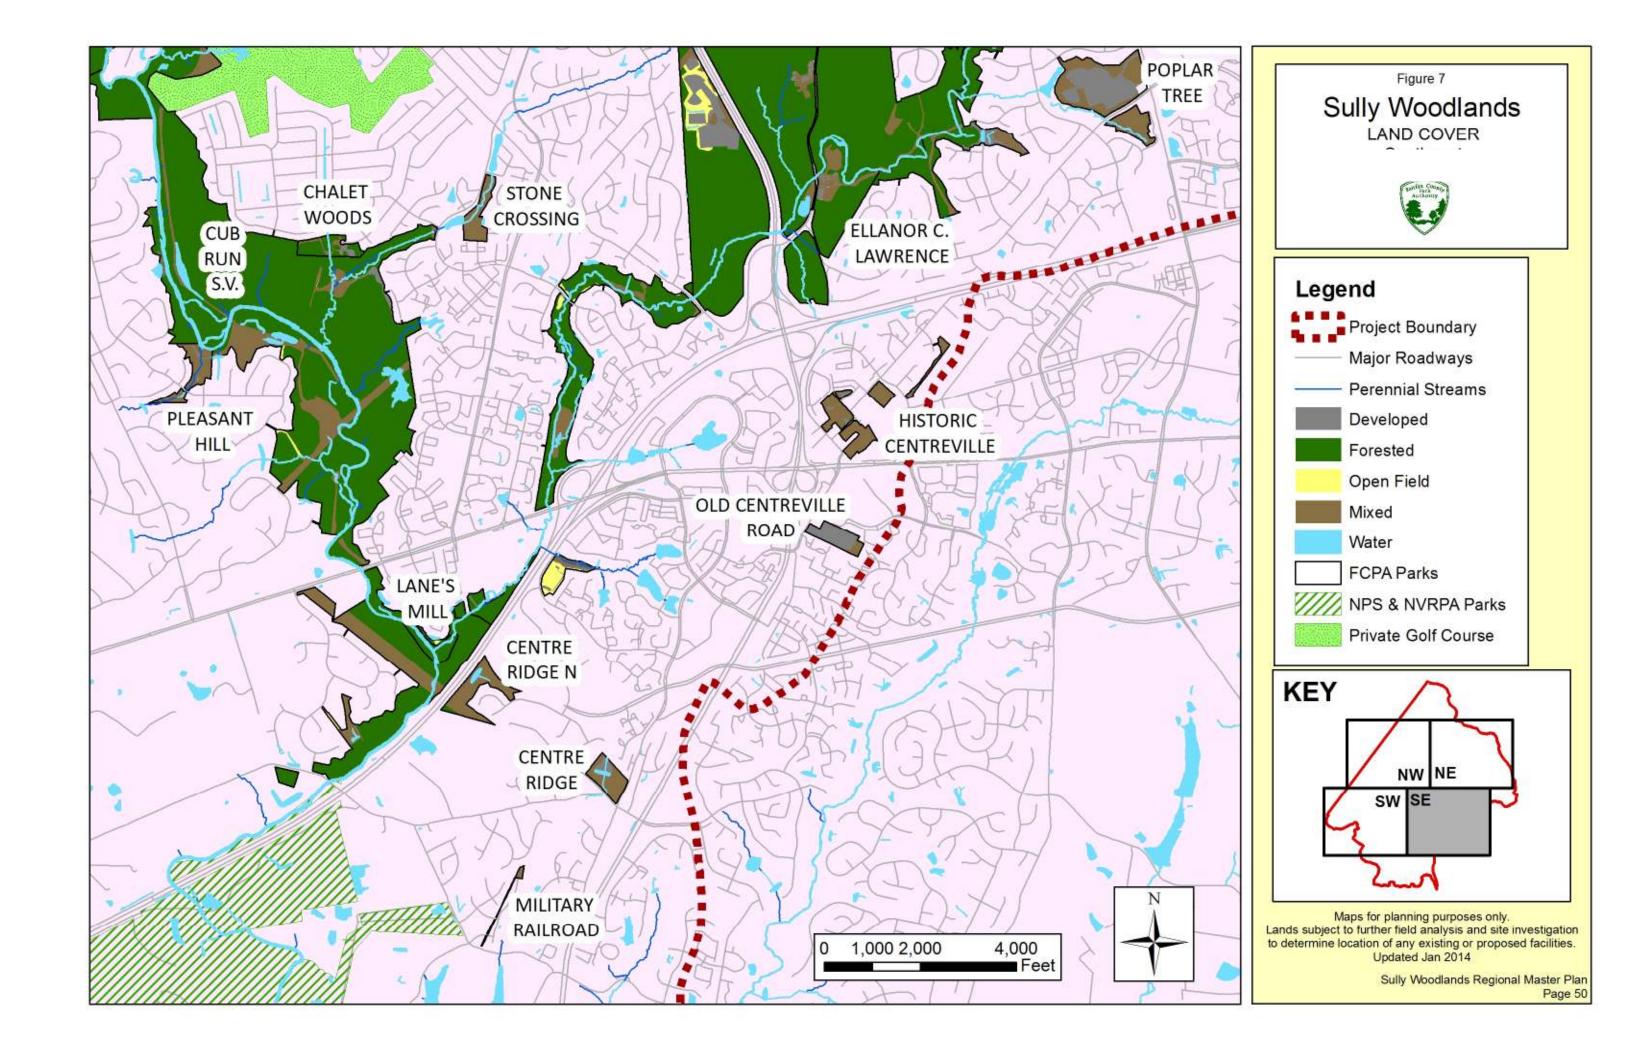

# Sully Woodlands Park Inventory

#### Legend

Aquisitions Since 2006

Project Boundary

Major Roadways

— Perennial Streams

Park Inventory Units

NPS & NVRPA Parks

Private Golf Course

Maps for planning purposes only.

Lands subject to further field analysis and site investigation to determine location of any existing or proposed facilities.

Updated Jan 2014

Sully Woodlands Regional Master Plan
Page 44