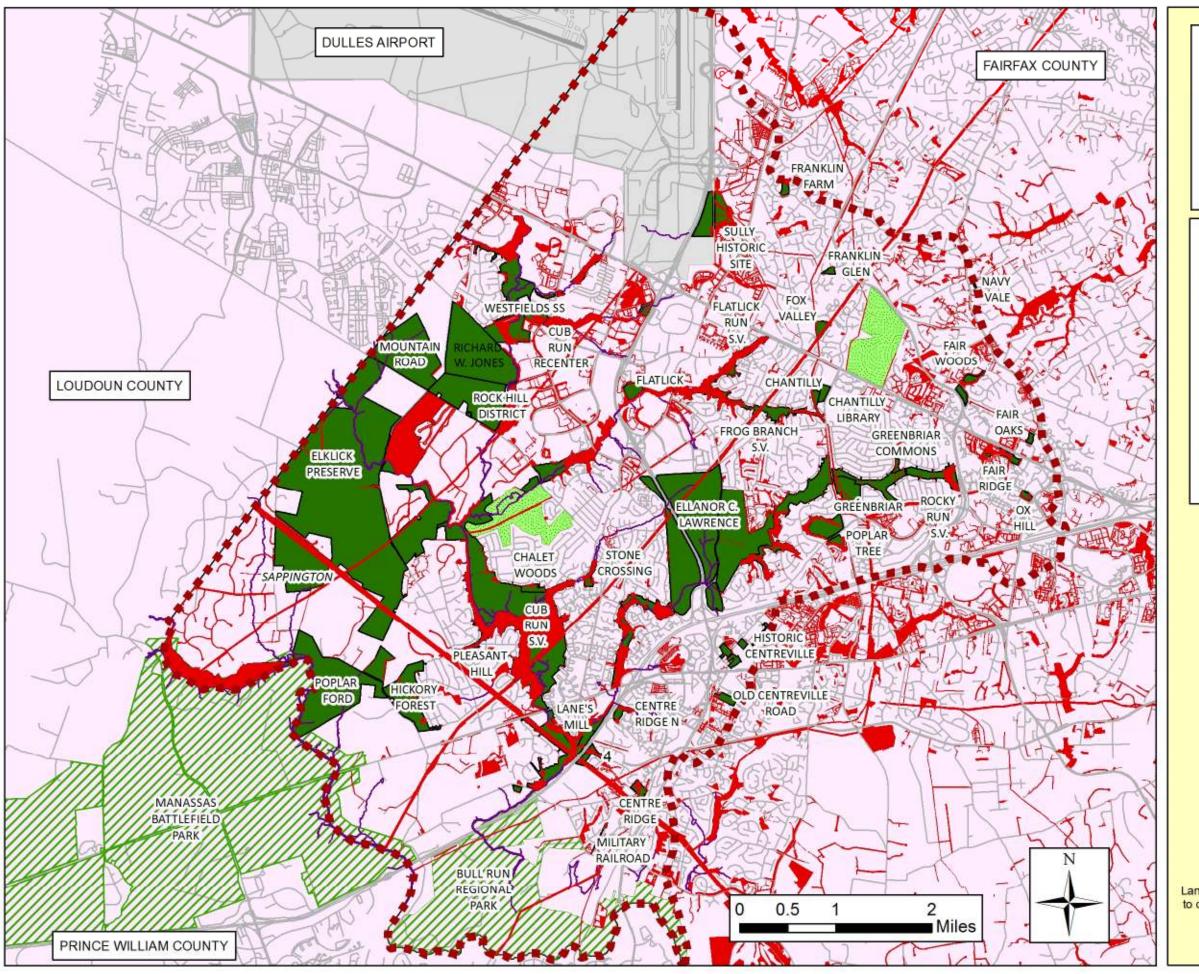

#### Sully Woodlands Easements

#### Legend

Project Boundary

Major Roadways

Perennial Streams

Easements

FCPA Parks

NPS & NVRPA Parks

Private Golf Course

Maps for planning purposes only.

Lands subject to further field analysis and site investigation to determine location of any existing or proposed facilities.

Updated Jan 2014

Sully Woodlands Regional Master Plan