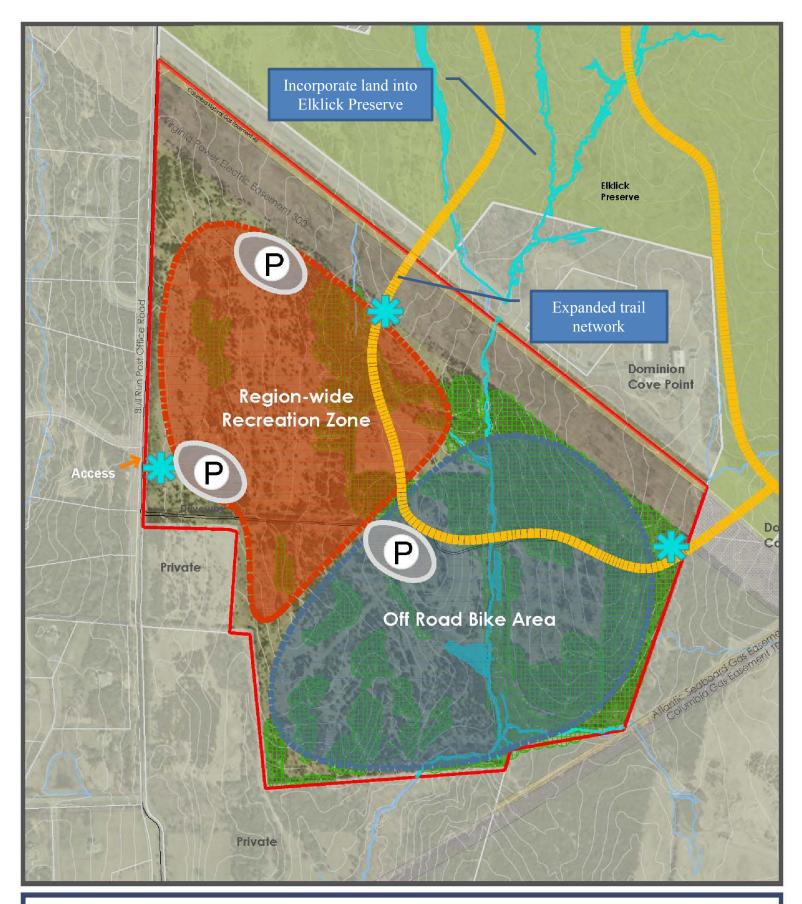

- Transfer 50 acres to Elklick Preserve, remaining 170 acres for park
- Off Road bike area to allow for trails and management by sponsor group. May include facilities such as shelters and parking

 Region-wide recreation zone. May include facilities such as lighted athletic fields, comfort facilities, parking, shelters and trails.

## SAPPINGTON Sully Woodlands

Conceptual Development Plan

September 2014