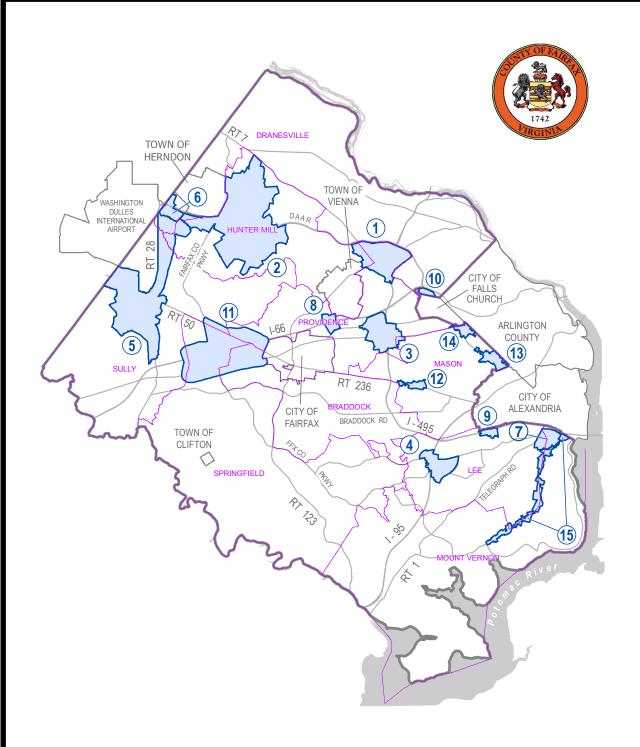

## Proffer Legislation Exempt Mixed Use Areas

- 1) Tysons Urban Center
- 2) Reston
- 3) Merrifield Suburban Center
- 4) Franconia-Springfield Area
- 5) Dulles Suburban Center
- 6) Innovation Center Transit Station Area
- 7) Huntington Transit Station Area
- 8) Vienna Transit Station Area
- 9) Van Dorn Transit Station Area
- 10) West Falls Church Transit Station Area
- 11) Fairfax Center Area
- 12) Annandale Community Business Center
- 13) Baileys Crossroads Community Business Center
- 14) Seven Corners Community Business Center
- 15) Richmond Highway Corridor Area

## Comprised of:

North Gateway Community Business Center
Penn Daw Community Business Center
Beacon/Groveton Community Business Center
Hybla Valley/Gum Springs Community Business Center
South County Center Community Business Center
Woodlawn Community Business Center
and adjacent Suburban Neighborhoods

Map prepared by the Fairfax County Department of Planning & Zoning March 2016